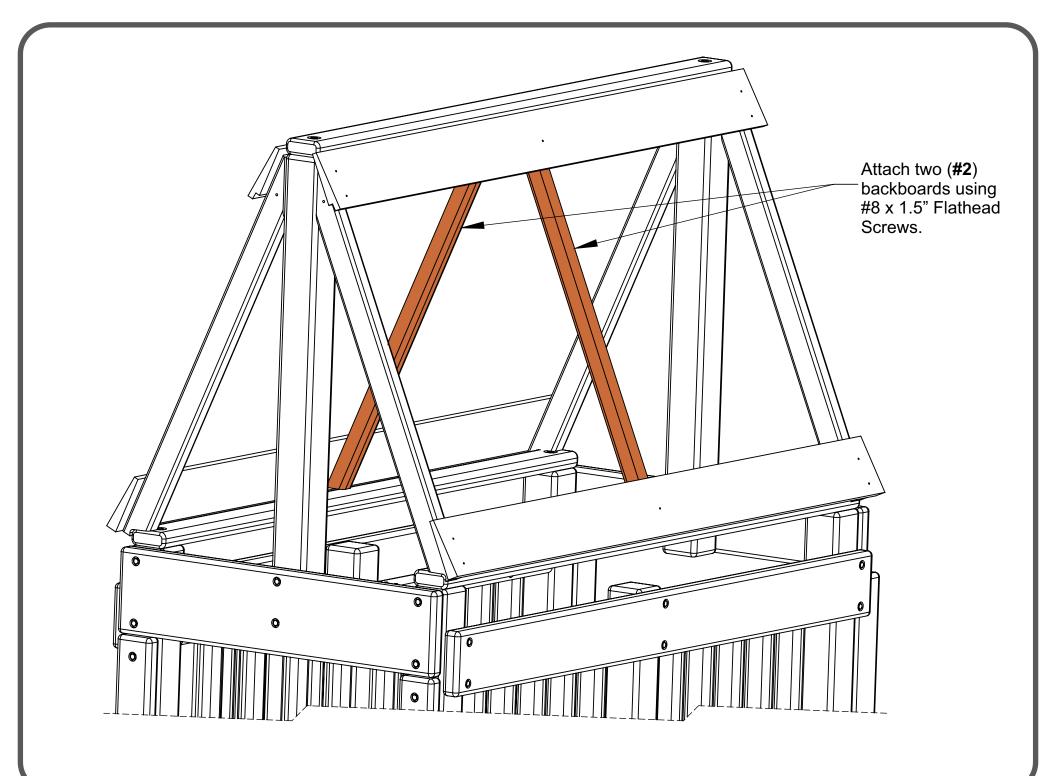

# **WOODPLAY®** Playsets

SKYBOX

WOOD ROOF



PA-MAN-RFWSB-02











-6-



## **VOODPLAY®** 2016 WARRANTY

#### 5 Year Warranty

Subject to proper installation and normal residential use, Woodplay warrants, subject to the limitations stated below, to the original retail purchaser, all chain, seats, swing hangers, hardware, metal braces, ropes and accessories to be free from defects in material and workmanship for a period of **five years** from date of purchase. Cracks in non -functional plastic components are not considered defects in materials and workmanship if they do not affect the functionality of the playset. Merchandise covered under this limited **five-year** warranty will, at our option, be repaired or replaced, excluding any freight or labor fees.

#### 15 Year warranty

In addition, for **Fifteen years** after the original purchase date of