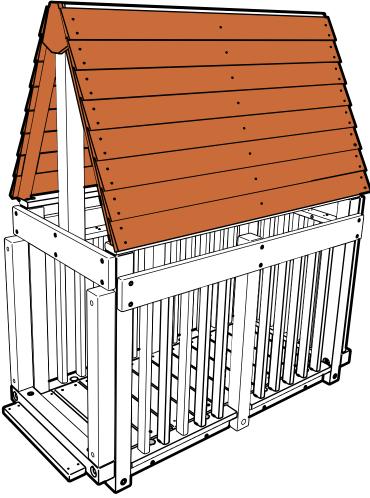

# **WOODPLAY®** Playsets

SKYBOX

WOOD ROOF



PA-MAN-RFWSB-02











-6-



## **VOODPLAY®** 2016 WARRANTY

#### 5 Year Warranty

Subject to proper installation and normal residential use, Woodplay warrants, subject to the limitations stated below, to the original retail purchaser, all chain, seats, swing hangers, hardware, metal braces, ropes and accessories to be free from defects in material and workmanship for a period of **five years** from date of purchase. Cracks in non -functional plastic components are not considered defects in materials and workmanship if they do not affect the functionality of the playset. Merchandise covered under this limited **five-year** warranty will, at our option, be repaired or replaced, excluding any freight or labor fees.

#### 15 Year warranty

In addition, for **Fifteen years** after the o