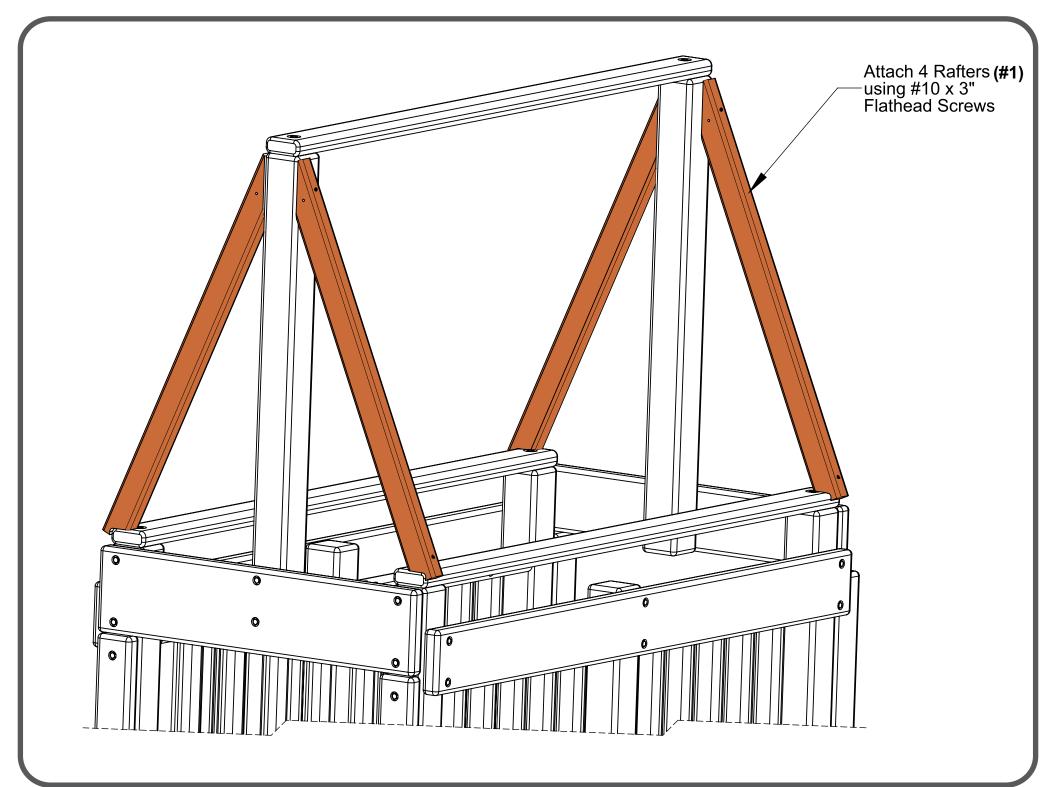

# **WOODPLAY®** Playsets

SKYBOX

WOOD ROOF



PA-MAN-RFWSB-02











-6-



## **VOODPLAY®** 2016 WARRANTY

#### 5 Year Warranty

Subject to proper installation and normal residential use, Woodplay warrants, subject to the limitations stated below, to the original retail purchaser, all chain, seats, swing hangers, hardware, metal braces, ropes and accessories to be free from defects in material and workmanship for a period of **five years** from date of purchase. Cracks in non -functional plastic components are not considered defects in materials and workmanship if they do not affect the functionality of the playset. Merchandise covered under this limited **five-year** warranty will, at our option, be repaired or replaced, excluding any freight or labor fees.

#### 15 Year warranty

In addition, for **Fifteen years** after the original purchase date