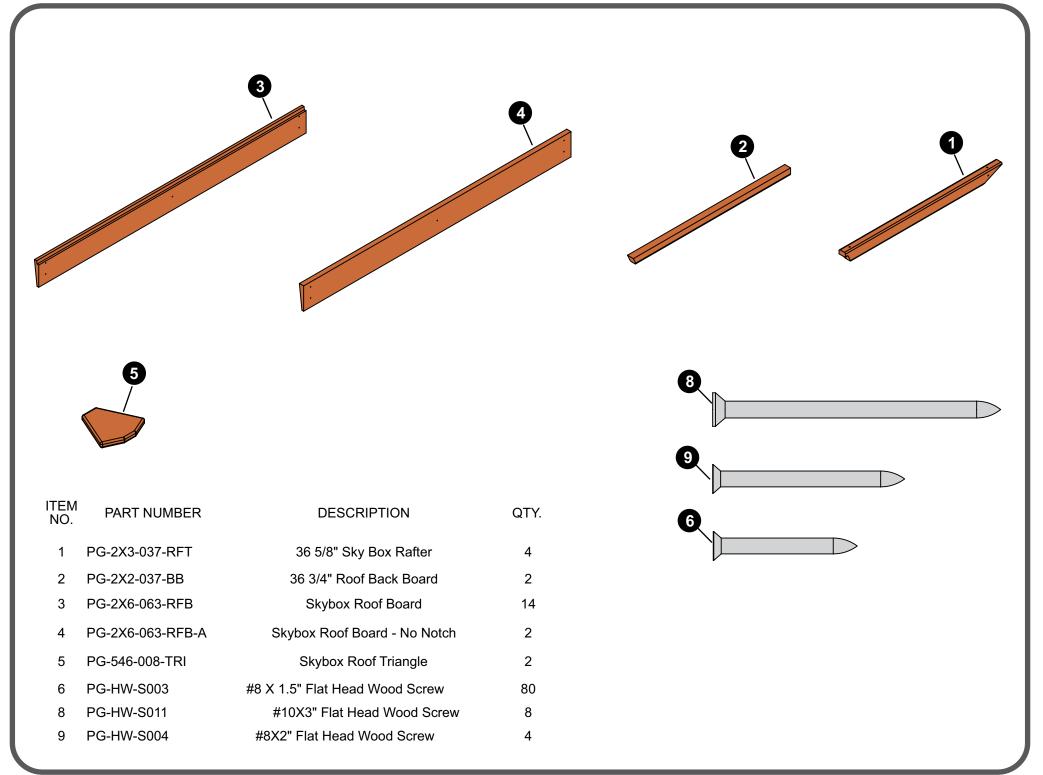

# **WOODPLAY®** Playsets

SKYBOX

WOOD ROOF



PA-MAN-RFWSB-02











-6-



## **VOODPLAY®** 2016 WARRANTY

#### 5 Year Warranty

Subject to proper installation and normal residential use, Woodplay warrants, subject to the limitations stated below, to the original retail purchaser, all chain, seats, swing hangers, hardware, metal braces, ropes and accessories to be free from defects in material and workmanship for a period of **five years** from date of purchase. Cracks in non -functional plastic components are not considered defects in materials and workmanship if they do not affect the functionality of the playset. Merchandise covered under this limited **five-year** warranty will, at our option, be repaired or replaced, excluding any freight or labor fees.

#### 15 Year warranty

In addition, for **Fifteen years** after the original purchase da