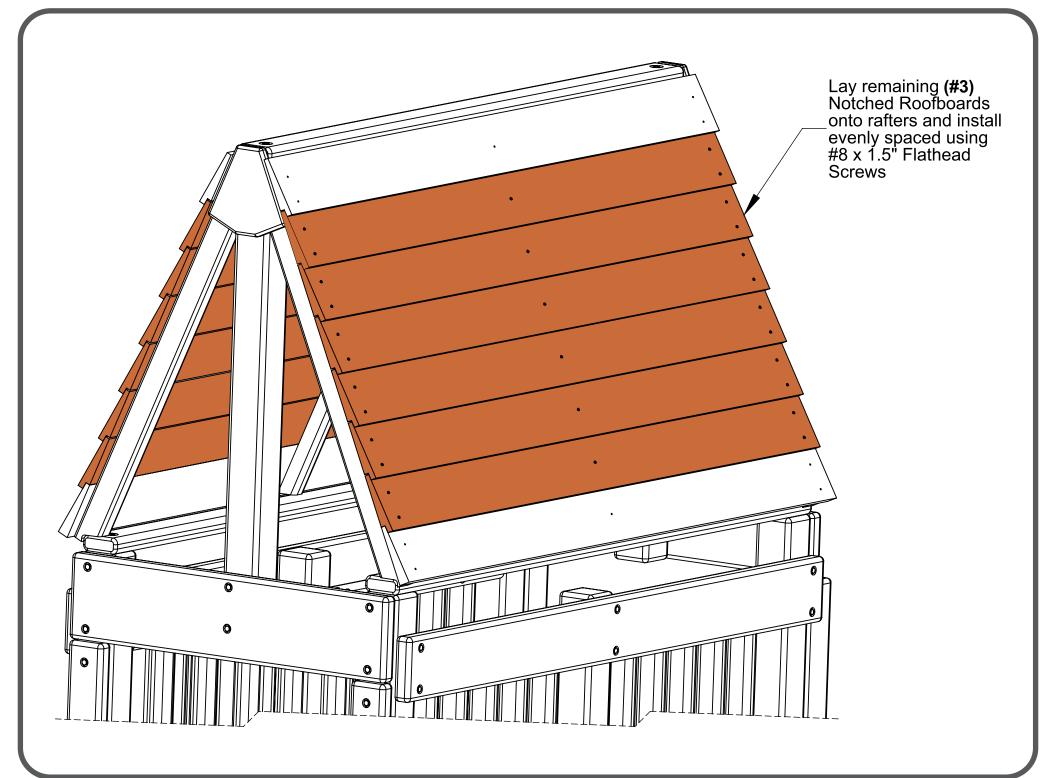

# **WOODPLAY®** Playsets

SKYBOX

WOOD ROOF



PA-MAN-RFWSB-02











-6-



## **VOODPLAY®** 2016 WARRANTY

#### 5 Year Warranty

Subject to proper installation and normal residential use, Woodplay warrants, subject to the limitations stated below, to the original retail purchaser, all chain, seats, swing hangers, hardware, metal braces, ropes and accessories to be free from defects in material and workmanship for a period of **five years** from date of purchase. Cracks in non -functional plastic components are not considered defects in materials and workmanship if they do not affect the functionality of the playset. Merchandise covered under this limited **five-year** warranty will, at our option, be repaired or replaced, excluding any freight or labor fees.

#### 15 Year warranty

In addition, for **Fifteen years** after the original purchase date of our **Ced