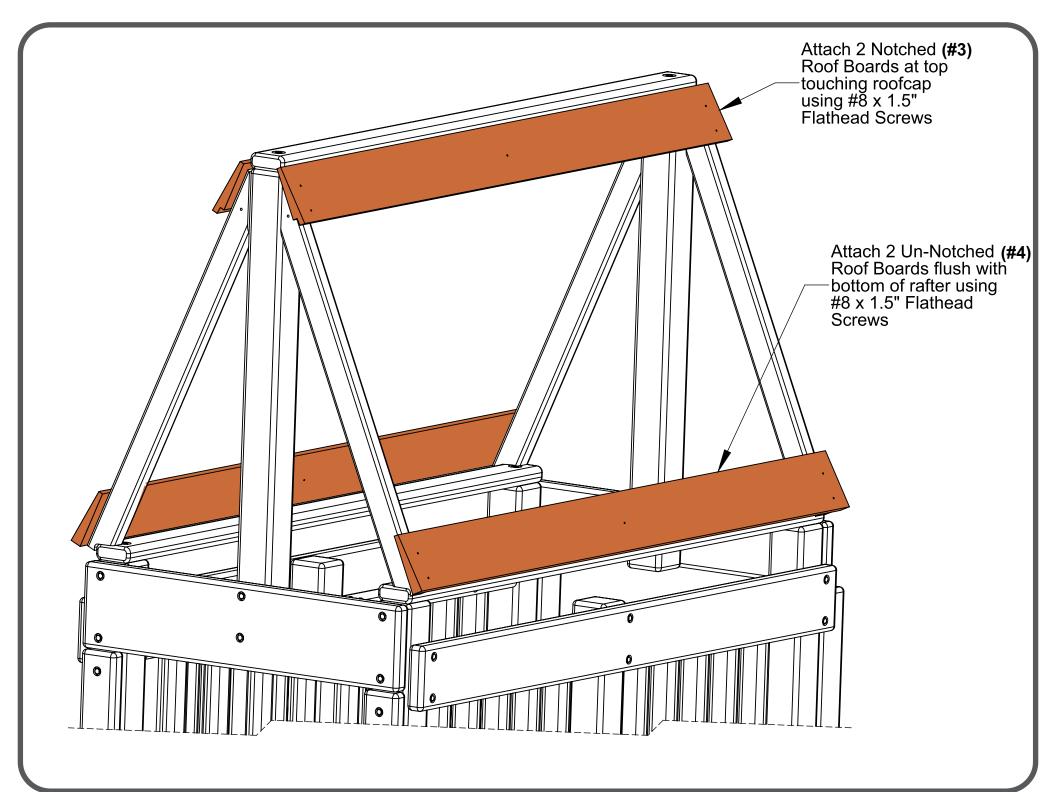

# **WOODPLAY®** Playsets

SKYBOX

WOOD ROOF



PA-MAN-RFWSB-02











-6-



## **VOODPLAY®** 2016 WARRANTY

#### 5 Year Warranty

Subject to proper installation and normal residential use, Woodplay warrants, subject to the limitations stated below, to the original retail purchaser, all chain, seats, swing hangers, hardware, metal braces, ropes and accessories to be free from defects in material and workmanship for a period of **five years** from date of purchase. Cracks in non -functional plastic components are not considered defects in materials and workmanship if they do not affect the functionality of the playset. Merchandise covered under this limited **five-year** warranty will, at our option, be repaired or replaced, excluding any freight or labor fees.

#### 15 Year warranty

In addition, for **Fifteen years** after the original purchase date o