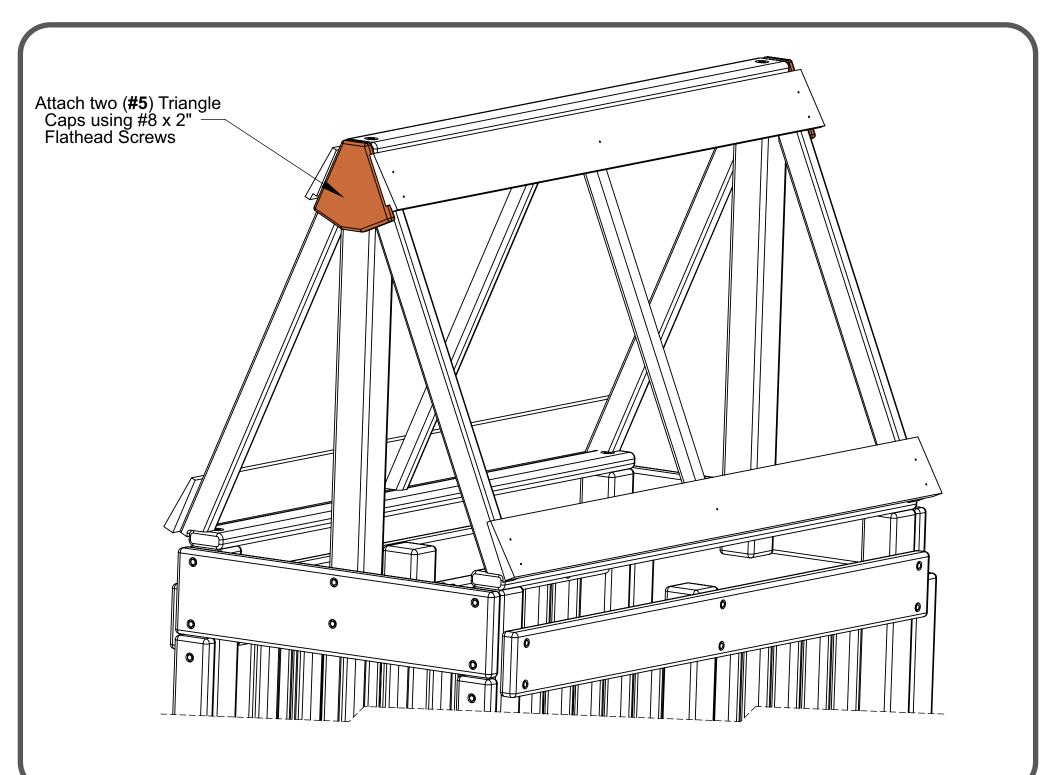

# **WOODPLAY®** Playsets

SKYBOX

WOOD ROOF



PA-MAN-RFWSB-02











-6-



## **VOODPLAY®** 2016 WARRANTY

#### 5 Year Warranty

Subject to proper installation and normal residential use, Woodplay warrants, subject to the limitations stated below, to the original retail purchaser, all chain, seats, swing hangers, hardware, metal braces, ropes and accessories to be free from defects in material and workmanship for a period of **five years** from date of purchase. Cracks in non -functional plastic components are not considered defects in materials and workmanship if they do not affect the functionality of the playset. Merchandise covered under this limited **five-year** warranty will, at our option, be repaired or replaced, excluding any freight or labor fees.

#### 15 Year warranty

In addition, for **Fifteen years** after the original purchase date of ou