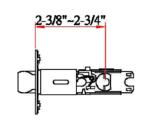

## **SPECIFICATIONS**

REKEYABLE?:

MATERIAL CONSTRUCTION:BrassKEYWAY:N/ALOCK FUNCTION:PassageREMOVABLE CORE:No

DEADBOLT FUNCTION:N/ALATCH FACEPLATE 1:Round CornerEXTERIOR MAX PROJECTION:1.88"LATCH BACKSET:Adj; 2-3/8" - 2-3/4"INTERIOR MAX PROJECTION:1.88"LATCH TYPE:2 Way (fixed faceplate)