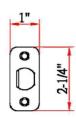

ROSETTE / ESCUTCHEON SHAPE: Round SPINDLE TYPE: Half-Moon

CROSS BORE:

2.13"

MOUNTING HARDWARE INCLUDED: Yes

EDGE BORE:

1"

TOOLS NEEDED FOR INSTALLATION: Philli

DGE BORE: I" TOOLS NEEDED FOR INSTALLATION: Phillips Screwdriver