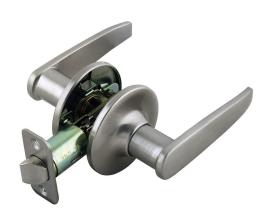

## Delavan 2-Way Adjustable Passage Door Handle









## **SPECIFICATIONS**

REKEYABLE?:

MATERIAL CONSTRUCTION:BrassKEYWAY:N/ALOCK FUNCTION:PassageREMOVABLE CORE:No

DEADBOLT FUNCTION:N/ALATCH FACEPLATE 1:Round CornerEXTERIOR MAX PROJECTION:1.88"LATCH BACKSET:Adj; 2-3/8" - 2-3/4"INTERIOR MAX PROJECTION:1.88"LATCH TYPE:2 Way (fixed faceplate)

0.5" KOB VS. LEVER: LATCHBOLT THROW DISTANCE: Lever N/A KNOB DIMENSIONS: N/A # PINS IN CYLINDER: LEVER LENGTH: ANTI-BUMP PIN INSTALLED: 2.94" N/A 2.63" H × 2.63" W × 2.63" D # KEYS INCLUDED: N/A **ROSE DIMENSIONS:** 

ROSETTE / ESCUTCHEON SHAPE: Round SPINDLE TYPE: Half-Moon

CROSS BORE:

2.13"

MOUNTING HARDWARE INCLUDED: Yes

EDGE BORE:

1"

TOOLS NEEDED FOR INSTALLATION: Philli

DGE BORE: I" TOOLS NEEDED FOR INSTALLATION: Phillips Screwdriver

**HANDING:** Reversible **ASSEMBLED WEIGHT:** 1.3