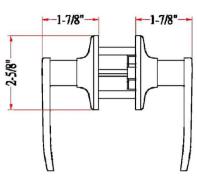

0.5" KOB VS. LEVER: LATCHBOLT THROW DISTANCE: Lever N/A KNOB DIMENSIONS: N/A # PINS IN CYLINDER: LEVER LENGTH: ANTI-BUMP PIN INSTALLED: 2.94" N/A 2.63" H × 2.63" W × 2.63" D # KEYS INCLUDED: N/A **ROSE DIMENSIONS:** 