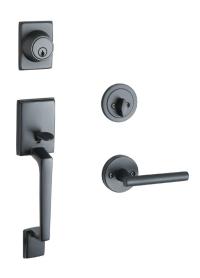

## Moderno 2-Way Adjustable Eastport Handlset Matte Black





## **SPECIFICATIONS**

MATERIAL CONSTRUCTION: Zinc KEYWAY:

LOCK FUNCTION: Entry Handleset REMOVABLE CORE: No

DEADBOLT FUNCTION:Single CylinderLATCH BACKSET:Adj. 2-3/8" - 2-3/4"EXTERIOR MAX PROJECTION:2.3LATCH TYPE:2 Way (fixed faceplate)

INTERIOR MAX PROJECTION: 2.4 LATCHBOLT THROW DISTANCE: .5

KNOB VS. LEVER: # PINS IN CYLINDER: 5

LEVER LENGTH: 4.65" ANTI-BUMP PIN INSTALLED: Yes

ROSE DIMENSIONS: 2.56" H × 2.56" W # KEYS INCLUDED: 2

ROSETTE / ESCUTCHEON SHAPE: Square SPINDLE TYPE: Square CROSS BORE: 2.13" MOUNTING HARDWARE INCLUDED: Yes

EDGE BORE: I" TOOLS NEEDED FOR INSTALLATION: Phillips Screwdriver

HANDING: Reversible ASSEMBLED WEIGHT: 4.19 lbs.

REKEYABLE?: Yes

**WARRANTY:** 5-Year limited warranty

ANSI CERTIFICATION: Grade 3
BHMA GRADE: 3
FIRE RATED: No
ADA COMPLIANT: N