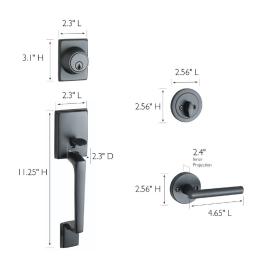

## **SPECIFICATIONS**

MATERIAL CONSTRUCTION: Zinc KEYWAY:

LOCK FUNCTION: Entry Handleset REMOVABLE CORE: No

DEADBOLT FUNCTION:Single CylinderLATCH BACKSET:Adj. 2-3/8" - 2-3/4"EXTERIOR MAX PROJECTION:2.3LATCH TYPE:2 Way (fixed faceplate)

INTERIOR MAX PROJECTION: 2.4 LATCHBOLT THROW DISTANCE: .5

KNOB VS. LEVER: # PINS IN CYLINDER: 5

LEVER LENGTH: 4.65" ANTI-BUMP PIN INSTALLED: Yes

ROSE DIMENSIONS: 2.56" H × 2.56" W # KEYS INCLUDED: 2

ROSETTE / ESCUTCHEON SHAPE: Square SPINDLE TYPE: Square CROSS BORE: 2.13" MOUNTING HARDWARE INCLUDED: Yes

EDGE BORE: I" TOOLS NEEDED FOR INSTALLATION: Phillips Screwdriver

HANDING: Reversible ASSEMBLED WEIGHT: 4.19 lbs.

REKEYABLE?: Yes

**WARRANTY:** 5-Year limited warranty

ANSI CERTIFICATION: Grade 3
BHMA GRADE: 3
FIRE RATED: No
ADA COMPLIANT: No