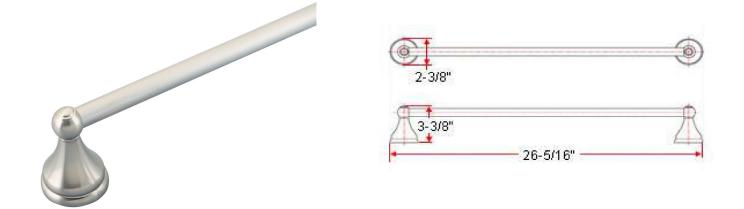

## Allante Towel Bar 24" Satin Nickel

## SPECIFICATIONS

| MATERIAL CONSTRUCTION:         | Zinc                         |
|--------------------------------|------------------------------|
| PVD FINISH:                    | No                           |
| ASSEMBLY REQUIRED:             | Yes                          |
| TOOLS NEEDED FOR INSTALLATION: | Screwdriver                  |
| ASSEMBLED DIMENSIONS:          | 3.38" H × 26.31" L × 2.38" D |
| ASSEMBLED WEIGHT:              | l Ibs.                       |
| MIN. LENGTH:                   | N/A                          |
| MAX LENGTH:                    | N/A                          |
| SCREWS INCLUDED:               | Yes                          |
| DRYWALL ANCHORS INCLUDED:      | Yes                          |
| CENTER TO CENTER:              | N/A                          |
|                                |                              |
|                                |                              |