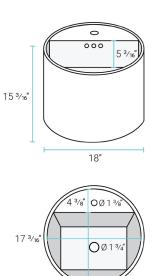

## Specifications:

- N.W: 55.12 lb.
- L: 18" x W: 18" x H: 15 <sup>3</sup>/<sub>16</sub>"
- Inner Sink: L: 17 <sup>3</sup>/<sub>16</sub>" x W: 12 <sup>3</sup>/<sub>8</sub>" x H: 5 <sup>3</sup>/<sub>16</sub>"
- Basin Depth: 5 3/16"