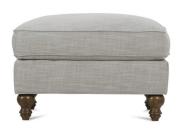

Cindy-OTTO Ottoman L31" D25" H20"

Cindy-SWC & Cindy-075.

Cindy-SWC Swivel Chair L41" D39" H40" Seat Height 20" Seat Depth 22" Arm Height 24" Width Between Arms 25"

Cindy-075 Ottoman (Not shown) L31" D25" H20"