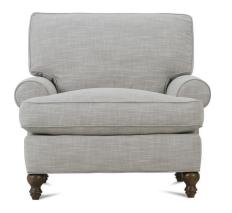

## CINDY • FULLY UPHOLSTERED • LOOSE PILLOW BACK

Cindy-CHR & Cindy-OTTO. Turned leg. Latte Wood Finish.

Cindy-CHR Chair L41" D39" H40" Seat Height 20" Seat Depth 22" Arm Height 24" Width Between Arms 25"