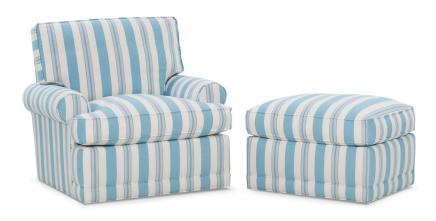

## CINDY • FULLY UPHOLSTERED • LOOSE PILLOW BACK

Cindy-CHR & Cindy-OTTO. Turned leg. Latte Wood Finish.

Cindy-CHR Chair L41" D39" H40" Seat Height 20" Seat Depth 22" Arm Height 24" Width Between Arms 25"

Cindy-OTTO Ottoman L31" D25" H20"

Cindy-SWC & Cindy-075.

Cindy-SWC Swivel Chair L41" D39" H40" Seat Height 20" Seat Depth 22" Arm Height 24" Width Between Arms 25"

Cindy-075 Ottoman (Not shown) L31" D25" H20"