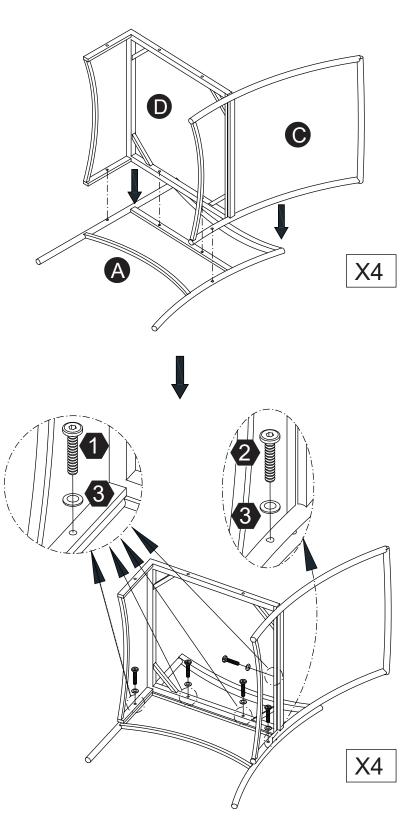

*TEAMSON** HOME



Warranty sign up

www.teamsonhome.com

Serving you well gives us great joy!

**USA** ·····+1(800)935-3959

Mon - Fri 10:00am ~ 2:00pm EST ⊠ support@teamson.com

**EU/UK···+44(0)1952-916-050** 

Mon - Thu 9:00am ~ 5:00pm GMT Friday 9:00am ~ 4:00pm GMT ⊠ support@teamson.co.uk

ASIA ···· 深圳区公室:

+86(0755)8885-3558.分机号108

Mon - Sat 9:00am ~ 5:00pm GMT+8

台北辦公室:

+886(2)2556-6268

Mon - Fri 9:00am ~ 5:00pm GMT+8

⋈ sales\_ec@teamson.com

## Exploded Drawing





#### **Product Parts**











- 2. When assemblying, do not let children play around the working area.
- 3. Please confirm all parts are correct before starting the assembly process.
- 4. Do not tighten all bolts and screws completely until the entire unit has been assembled and set up.



#### Hardware



















### Step 3