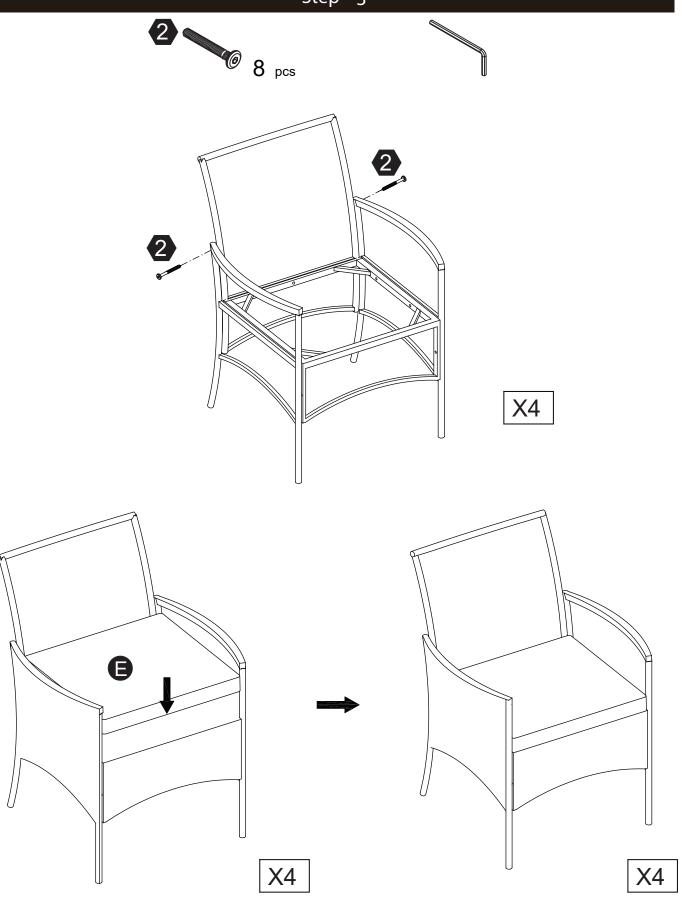

ranty sign up

www.teamsonhome.com

Serving you well gives us great joy!

**USA** ·····+1(800)935-3959

Mon - Fri 10:00am ~ 2:00pm EST ⊠ support@teamson.com

**EU/UK···+44(0)1952-916-050** 

Mon - Thu 9:00am ~ 5:00pm GMT Friday 9:00am ~ 4:00pm GMT ⊠ support@teamson.co.uk

ASIA ···· 深圳区公室:

+86(0755)8885-3558.分机号108

Mon - Sat 9:00am ~ 5:00pm GMT+8

台北辦公室:

+886(2)2556-6268

Mon - Fri 9:00am ~ 5:00pm GMT+8

⋈ sales\_ec@teamson.com

## Exploded Drawing





#### **Product Parts**











- 2. When assemblying, do not let children play around the working area.
- 3. Please confirm all parts are correct before starting the assembly process.
- 4. Do not tighten all bolts and screws completely until the entire unit has been assembled and set up.



#### Hardware



















### Step 3