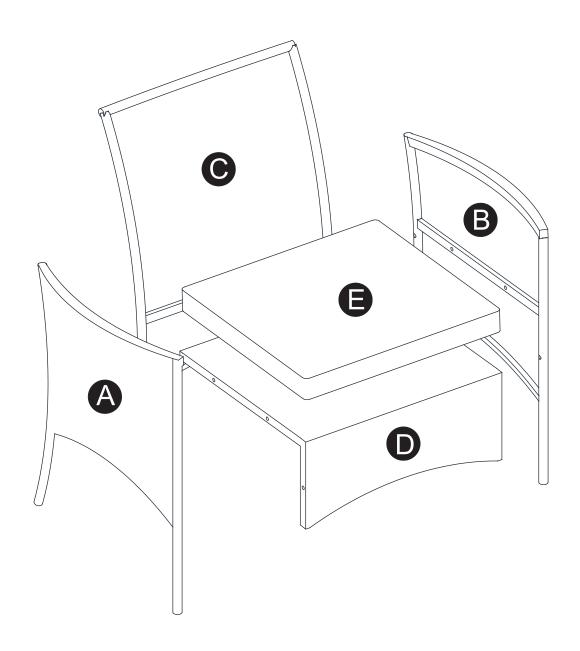

ning Set with
Cushion and Arm Chair - Brown/Grey
PT-OF0021-P2













<sup>\*\*</sup> Got questions? Please have your product code (on the first page of this instruction, e.g. TD-12345A) and the order number ready, give us a call or email us through our customer care support! We are always ready to assist you!

## **TEAMSON** HOME



Warranty sign up

www.teamsonhome.com

Serving you well gives us great joy!

**USA** ·····+1(800)935-3959

Mon - Fri 10:00am ~ 2:00pm EST ⊠ support@teamson.com

**EU/UK···+44(0)1952-916-050** 

Mon - Thu 9:00am ~ 5:00pm GMT Friday 9:00am ~ 4:00pm GMT ⊠ support@teamson.co.uk

ASIA ···· 深圳区公室:

+86(0755)8885-3558.分机号108

Mon - Sat 9:00am ~ 5:00pm GMT+8

台北辦公室:

+886(2)2556-6268

Mon - Fri 9:00am ~ 5:00pm GMT+8

⋈ sales\_ec@teamson.com

## Exploded Drawing





#### **Product Parts**











- 2. When assemblying, do not let children play around the working area.
- 3. Please confirm all parts are correct before starting the assembly process.
- 4. Do not tighten all bolts and screws completely until the entire unit has been assembled and set up.



#### Hardware



















### Step 3