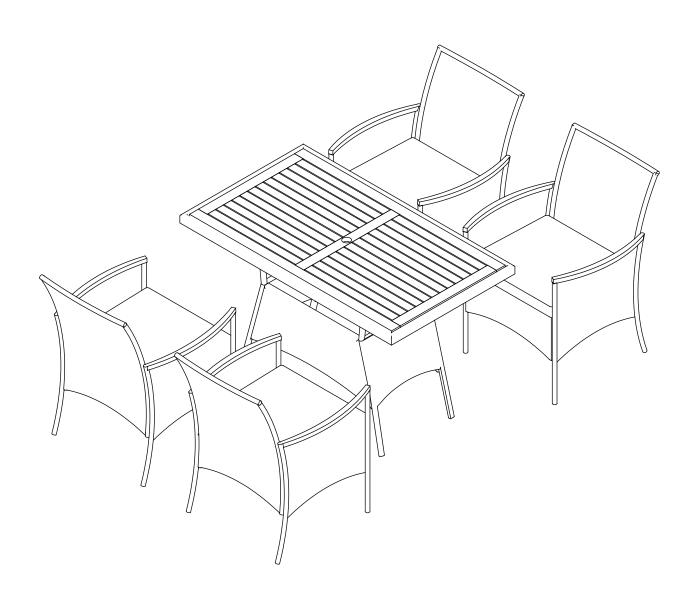

# **TEAMSON** HOME

Peaktop
5 Pieces Patio Dinning Set with
Cushion and Arm Chair - Brown/Grey
PT-OF0021-P2













<sup>\*\*</sup> Got questions? Please have your product code (on the first page of this instruction, e.g. TD-12345A) and the order number ready, give us a call or email us through our customer care support! We are always ready to assist you!

## **TEAMSON** HOME



Warranty sign up

www.teamsonhome.com

Serving you well gives us great joy!

**USA** ·····+1(800)935-3959

Mon - Fri 10:00am ~ 2:00pm EST ⊠ support@teamson.com

**EU/UK···+44(0)1952-916-050** 

Mon - Thu 9:00am ~ 5:00pm GMT Friday 9:00am ~ 4:00pm GMT ⊠ support@teamson.co.uk

ASIA ···· 深圳区公室:

+86(0755)8885-3558.分机号108

Mon - Sat 9:00am ~ 5:00pm GMT+8

台北辦公室:

+886(2)2556-6268

Mon - Fri 9:00am ~ 5:00pm GMT+8

⋈ sales\_ec@teamson.com

## Exploded Drawing





#### **Product Parts**











- 2. When assemblying, do not