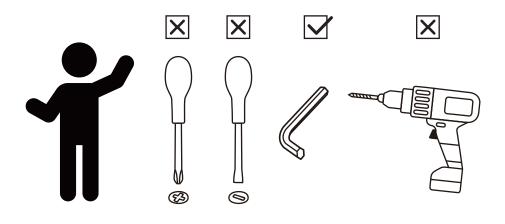

# **TEAMSON** HOME

Peaktop
5 Pieces Patio Dinning Set with
Cushion and Arm Chair - Brown/Grey
PT-OF0021-P2













<sup>\*\*</sup> Got questions? Please have your product code (on the first page of this instruction, e.g. TD-12345A) and the order number ready, give us a call or email us through our customer care support! We are always ready to assist you!

## **TEAMSON** HOME



Warranty sign up

www.teamsonhome.com

Serving you well gives us great joy!

**USA** ·····+1(800)935-3959

Mon - Fri 10:00am ~ 2:00pm EST ⊠ support@teamson.com

**EU/UK···+44(0)1952-916-050** 

Mon - Thu 9:00am ~ 5:00pm GMT Friday 9:00am ~ 4:00pm GMT ⊠ support@teamson.co.uk

ASIA ···· 深圳区公室:

+86(0755)8885-3558.分机号108

Mon - Sat 9:00am ~ 5:00pm GMT+8

台北辦公室:

+886(2)2556-6268

Mon - Fri 9:00am ~ 5:00pm GMT+8

⋈ sales\_ec@teamson.com

## Exploded Drawing





#### **Product Parts**











- 2. When assemblying, do not l