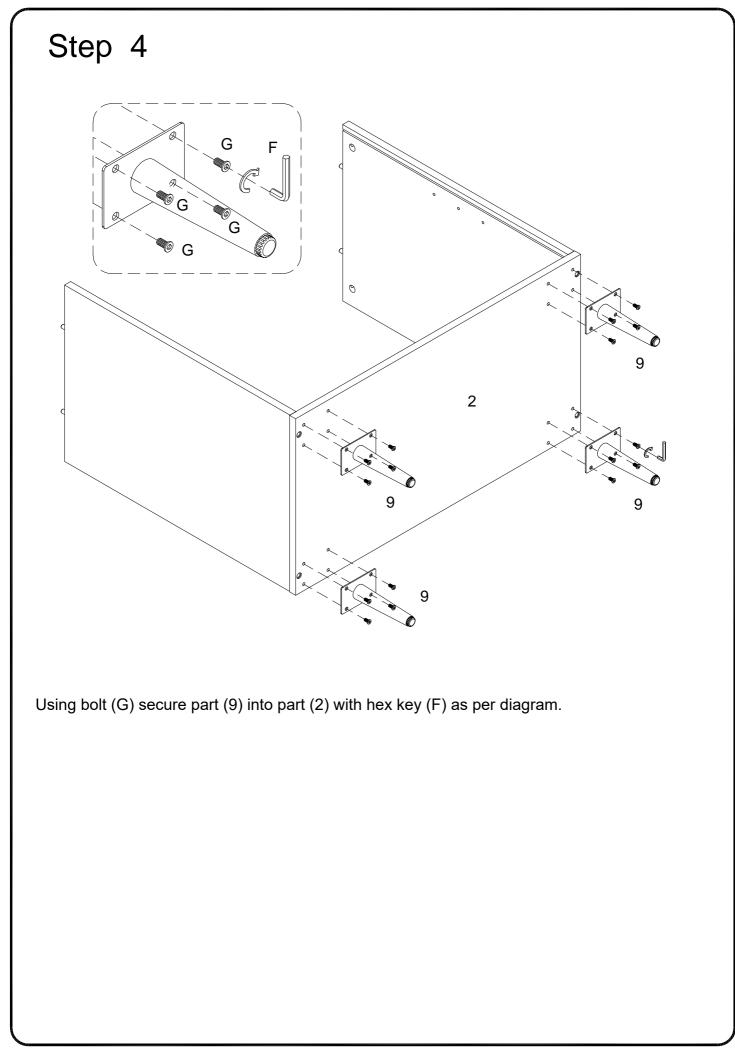

Using cam bolt (B) secure part (1) ,then using screw (L) secure magnetic touch (R) to part (1) with Philips head screwdriver as per diagram.

Using bolt (E) secure part (2) into parts (3,5) with hex key (F) as per diagram.