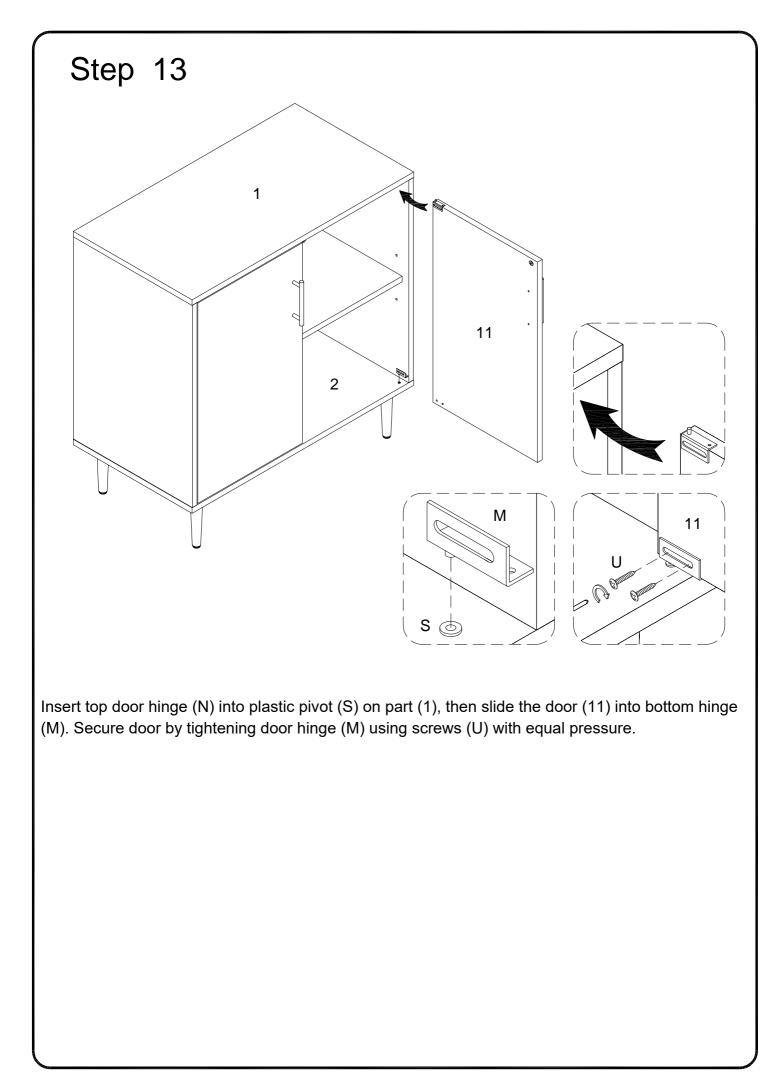

Insert top door hinge (M) into plastic pivot (S) on part (1), then slide the door (10) into bottom hinge (N). Secure door by tightening door hinge (N) using screws (U) with equal pressure.