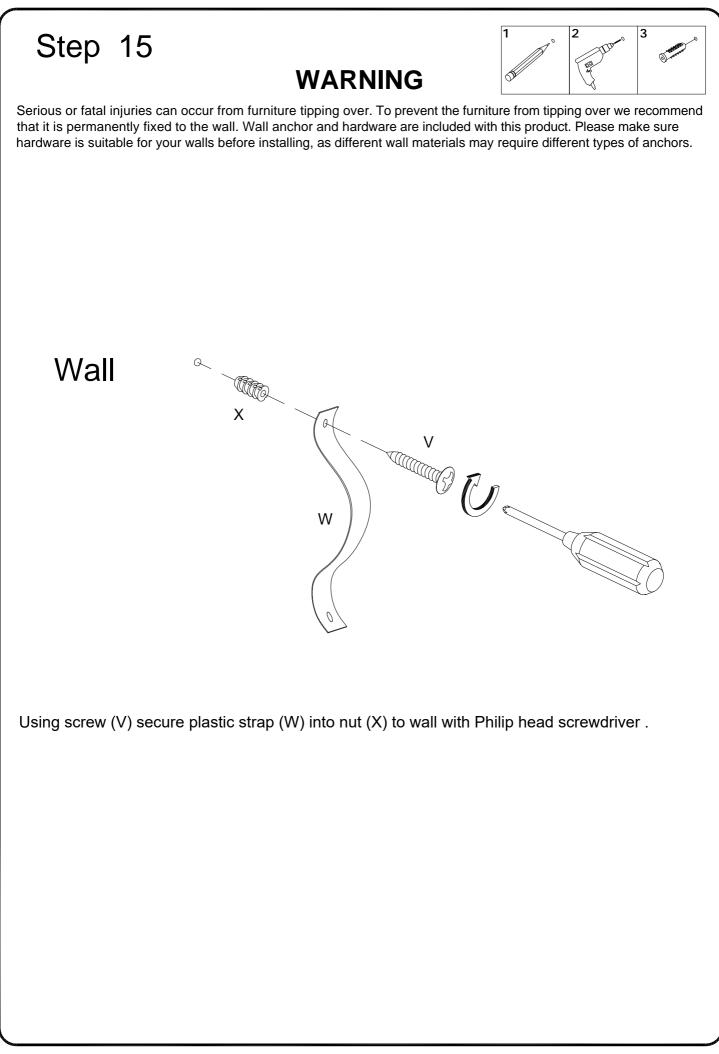

Insert top door hinge (M) into plastic pivot (S) on part (1), then slide the door (10) into bottom hinge (N). Secure door by tightening door hinge (N) using screws (U) with equal pressure.