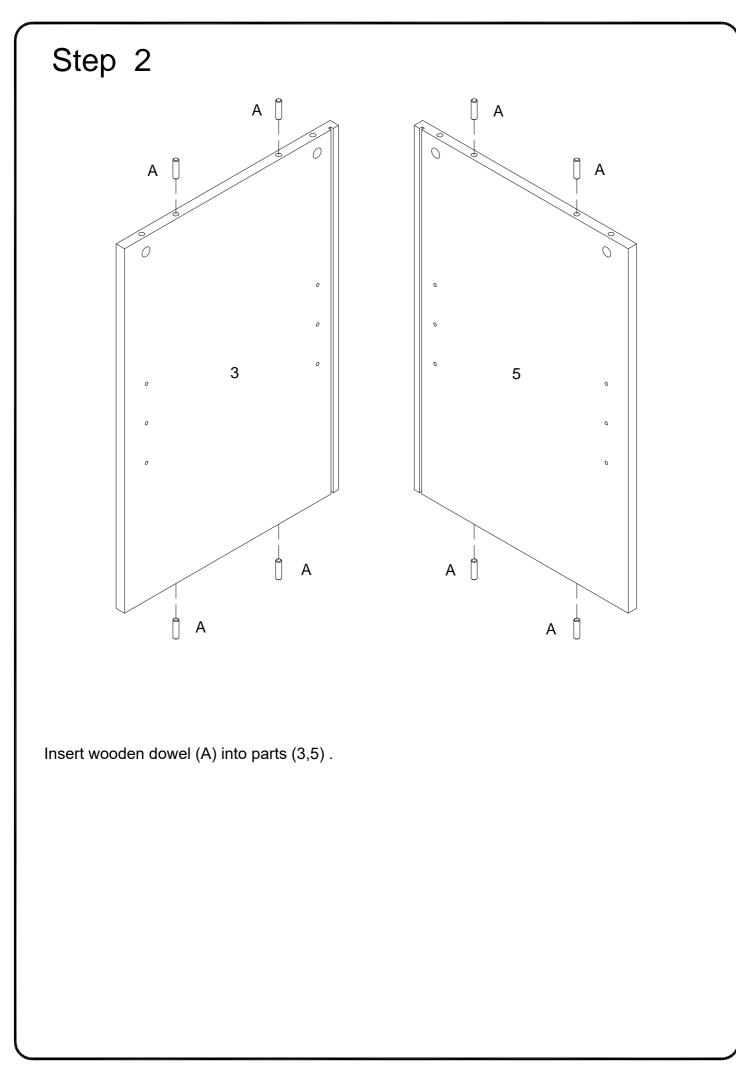

In future assembly steps when dowels are necessary to attach assembly parts together, place a small amount of glue on the end of the dowel before attaching parts together. Wipe away excess glue immediately.