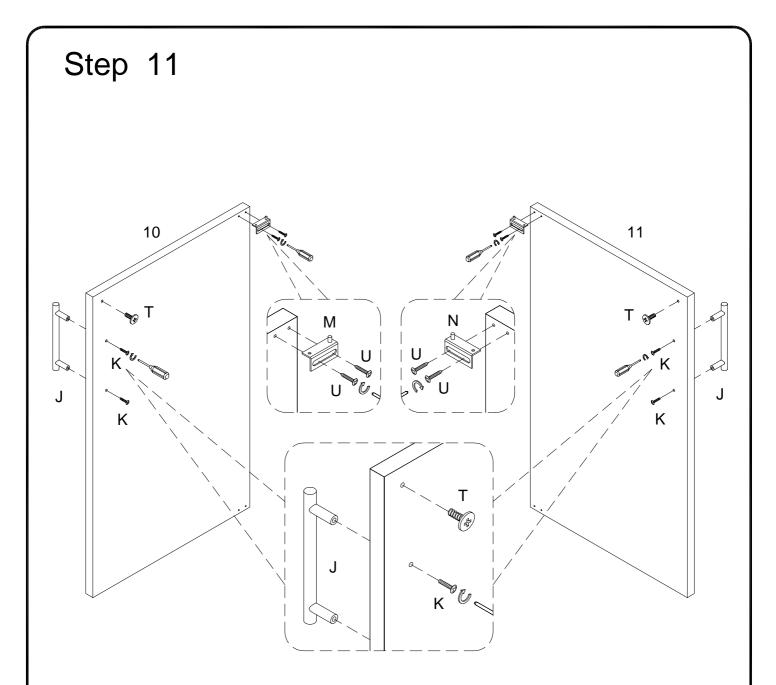

Insert shelf support pin (H) into parts (3,5),then place shelf (4) on the top of support pin as per diagram.

Using bolt (T) secure parts (10,11) ,then using handle bolt (K) secure handle (J) to parts (10,11), using screw (U) secure door hinge (M,N) to parts (10,11) with Philips head screwdriver as per diagram.