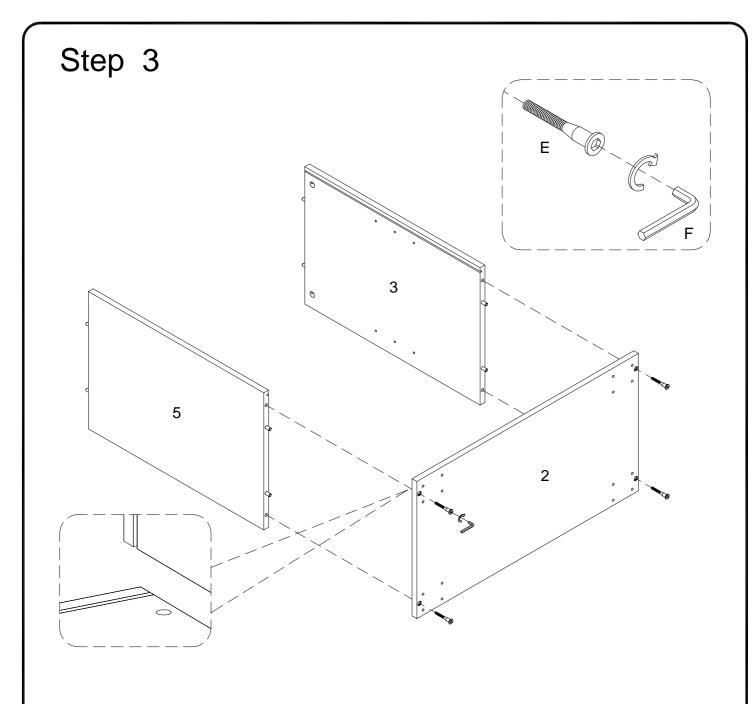

Using cam bolt (B) secure part (1) ,then using screw (L) secure magnetic touch (R) to part (1) with Philips head screwdriver as per diagram.

Using bolt (E) secure part (2) into parts (3,5) with hex key (F) as per diagram.