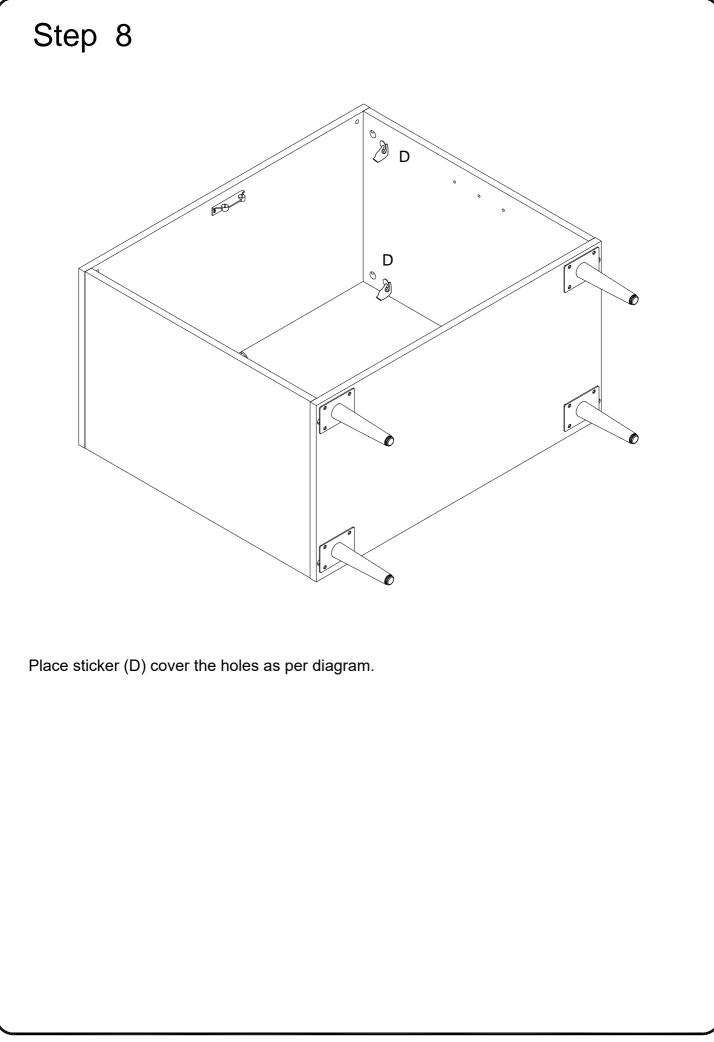

| 1  | рс  |
| Philips head screwdriver required for assembly<br>(not included)                                                           |            |          |                   |    |     |
|                                                                                                                            |            |          |                   |    |     |
| The hardware quantities listed above are required for proper assembly.<br>Some extra hardware may also have been included. |            |          |                   |    |     |



Using cam bolt (B) secure part (1) ,then using screw (L) secure magnetic touch (R) to part (1) with Philips head screwdriver as per diagram.





Using bolt (E) secure part (2) into parts (3,5) with hex key (F) as per diagram.













Insert shelf support pin (H) into parts (3,5),then place shelf (4) on the top of support pin as per diagram.





Using bolt (T) secure parts (10,11) ,then using handle bolt (K) secure handle (J) to parts (10,11), using screw (U) secure door hinge (M,N) to parts (10,11) with Philips head screwdriver as per diagram.



Insert top door hinge (M) into plastic pivot (S) on part (1), then slide the door (10) into bottom hinge (N). Secure door by tightening door hinge (N) using screws (U) with equal pressure.