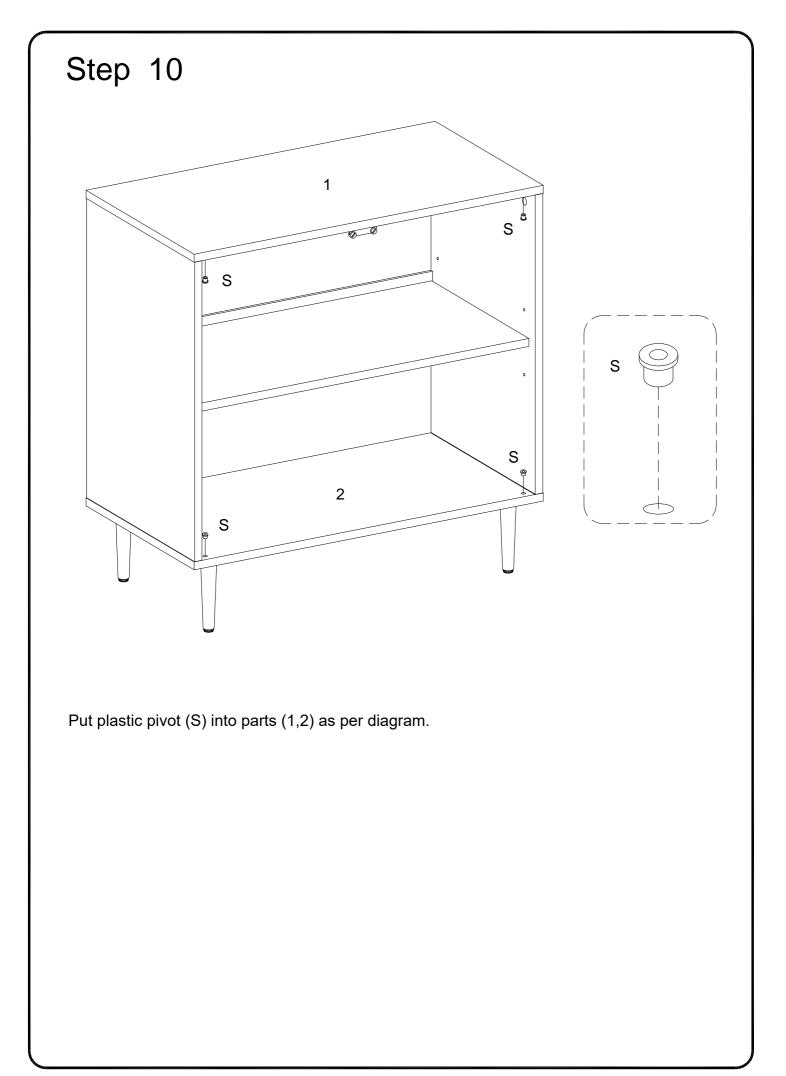

Insert top door hinge (M) into plastic pivot (S) on part (1), then slide the door (10) into bottom hinge (N). Secure door by tightening door hinge (N) using screws (U) with equal pressure.