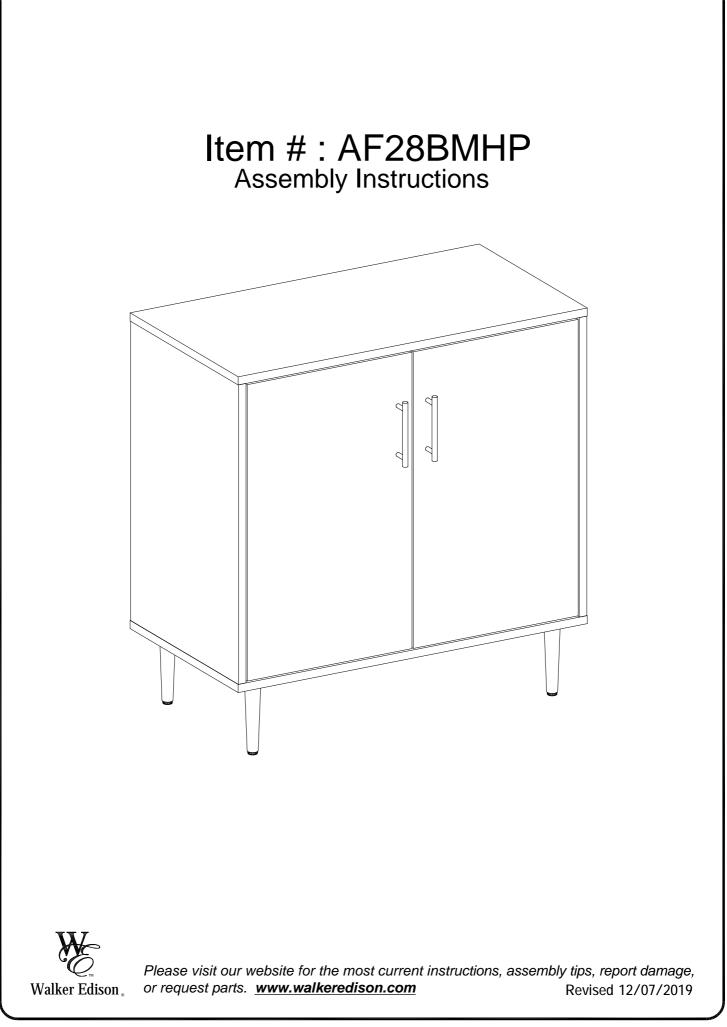

Using cam bolt (B) secure part (1) ,then using screw (L) secure magnetic touch (R) to part (1) with Philips head screwdriver as per diagram.

Using bolt (E) secure part (2) into parts (3,5) with hex key (F) as per diagram.

Insert shelf support pin (H) into parts (3,5),then place shelf (4) on the top of support pin as per diagram.

Using bolt (T) secure parts (10,11) ,then using handle bolt (K) secure handle (J) to parts (10,11), using screw (U) secure door hinge (M,N) to parts (10,11) with Philips head screwdriver as per diagram.

Insert top door hinge (M) into plastic pivot (S) on part (1), then slide the door (10) into bottom hinge (N). Secure door by tightening door hinge (N) using screws (U) with equal pressure.