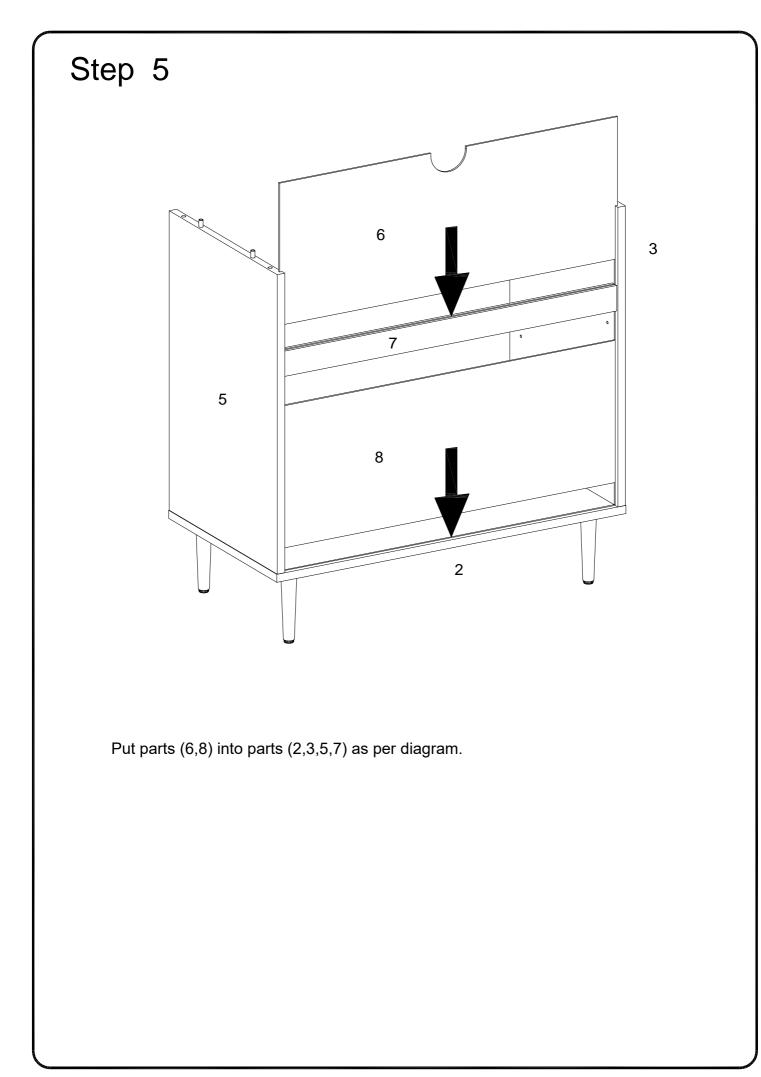

| 1  | рс  |
| Philips head screwdriver required for assembly<br>(not included)                                                           |            |          |                   |    |     |
|                                                                                                                            |            |          |                   |    |     |
| The hardware quantities listed above are required for proper assembly.<br>Some extra hardware may also have been included. |            |          |                   |    |     |



Using cam bolt (B) secure part (1) ,then using screw (L) secure magnetic touch (R) to part (1) with Philips head screwdriver as per diagram.





Using bolt (E) secure part (2) into parts (3,5) with hex key (F) as per diagram.













Insert shelf support pin (H) into parts (3,5),then place shelf (4) on the top of support pin as per diagram.





Using bolt (T) secure parts (10,11) ,then using handle bolt (K) secure handle (J) to parts (10,11), using screw (U) secure door hinge (M,N) to parts (10,11) with Philips head screwdriver as per diagram.



Insert top door hinge (M) into plastic pivot (S) on part (1), then slide the door (10) into bottom hinge (N). Secure door by tightening door hinge (N) using screws (U) with equal pressure.