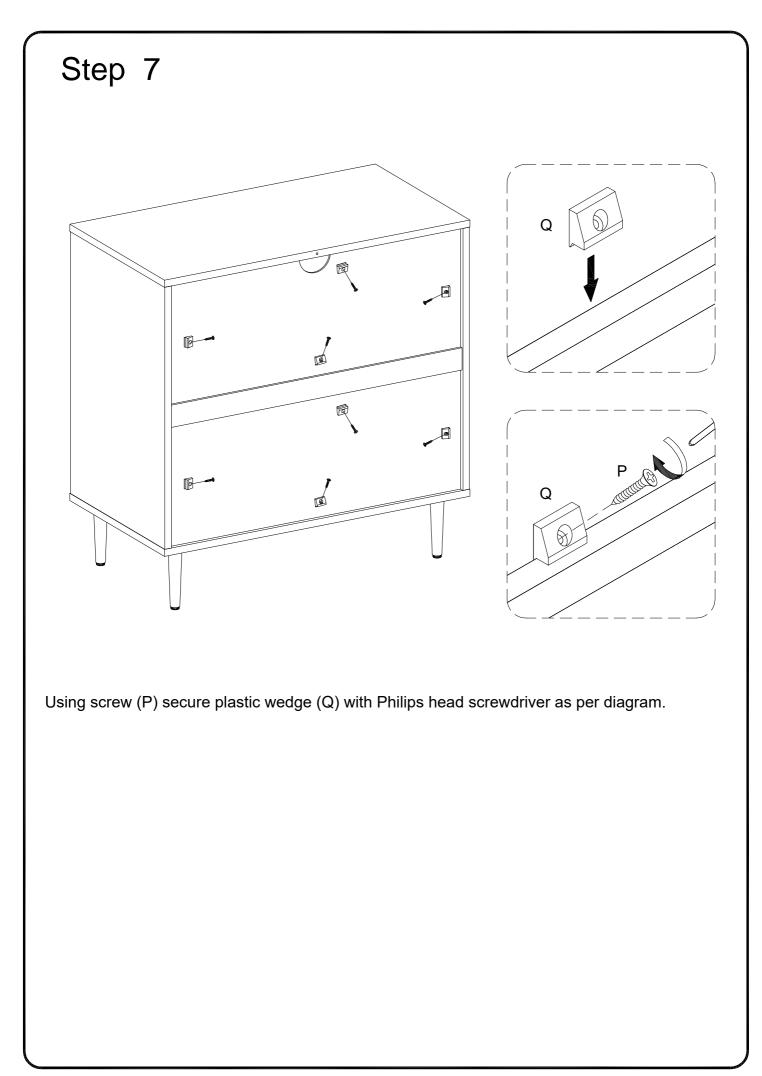

| 1  | рс  |
| Philips head screwdriver required for assembly<br>(not included)                                                           |            |          |                   |    |     |
|                                                                                                                            |            |          |                   |    |     |
| The hardware quantities listed above are required for proper assembly.<br>Some extra hardware may also have been included. |            |          |                   |    |     |



Using cam bolt (B) secure part (1) ,then using screw (L) secure magnetic touch (R) to part (1) with Philips head screwdriver as per diagram.





Using bolt (E) secure part (2) into parts (3,5) with hex key (F) as per diagram.













Insert shelf support pin (H) into parts (3,5),then place shelf (4) on the top of support pin as per diagram.





Using bolt (T) secure parts (10,11) ,then using handle bolt (K) secure handle (J) to parts (10,11), using screw (U) secure door hinge (M,N) to parts (10,11) with Philips head screwdriver as per diagram.



Insert top door hinge (M) into plastic pivot (S) on part (1), then slide the door (10) into bottom hinge (N). Secure door by tightening door hinge (N) using screws (U) with equal pressure.