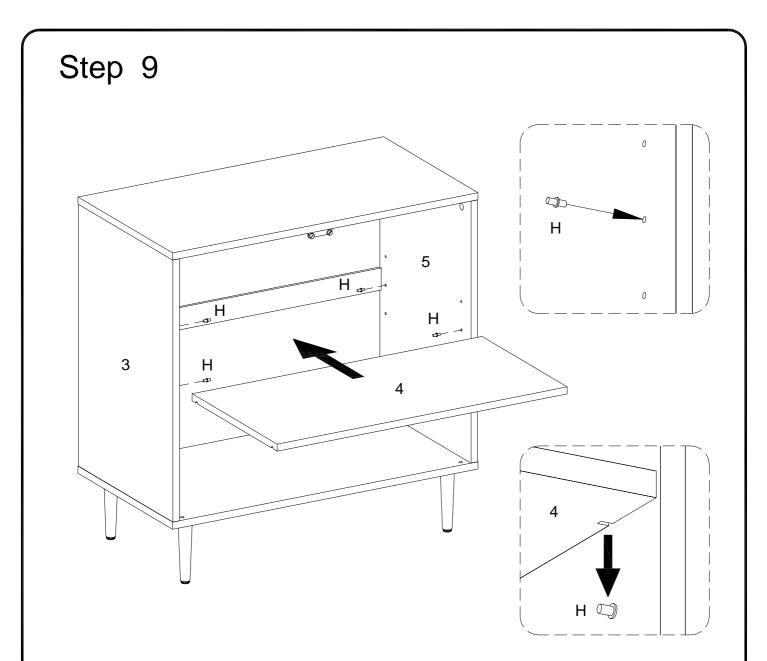

Insert shelf support pin (H) into parts (3,5),then place shelf (4) on the top of support pin as per diagram.

Using bolt (T) secure parts (10,11) ,then using handle bolt (K) secure handle (J) to parts (10,11), using screw (U) secure door hinge (M,N) to parts (10,11) with Philips head screwdriver as per diagram.