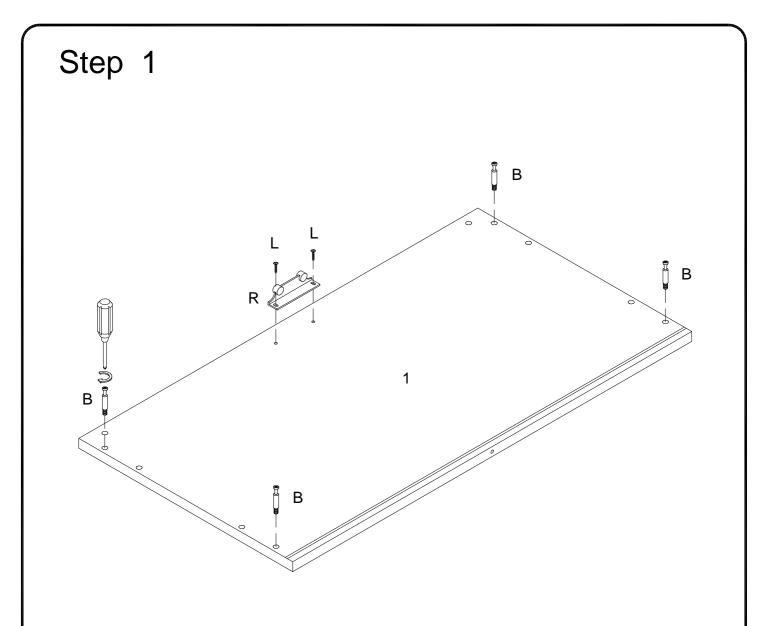

Using cam bolt (B) secure part (1) ,then using screw (L) secure magnetic touch (R) to part (1) with Philips head screwdriver as per diagram.

Using bolt (E) secure part (2) into parts (3,5) with hex key (F) as per diagram.