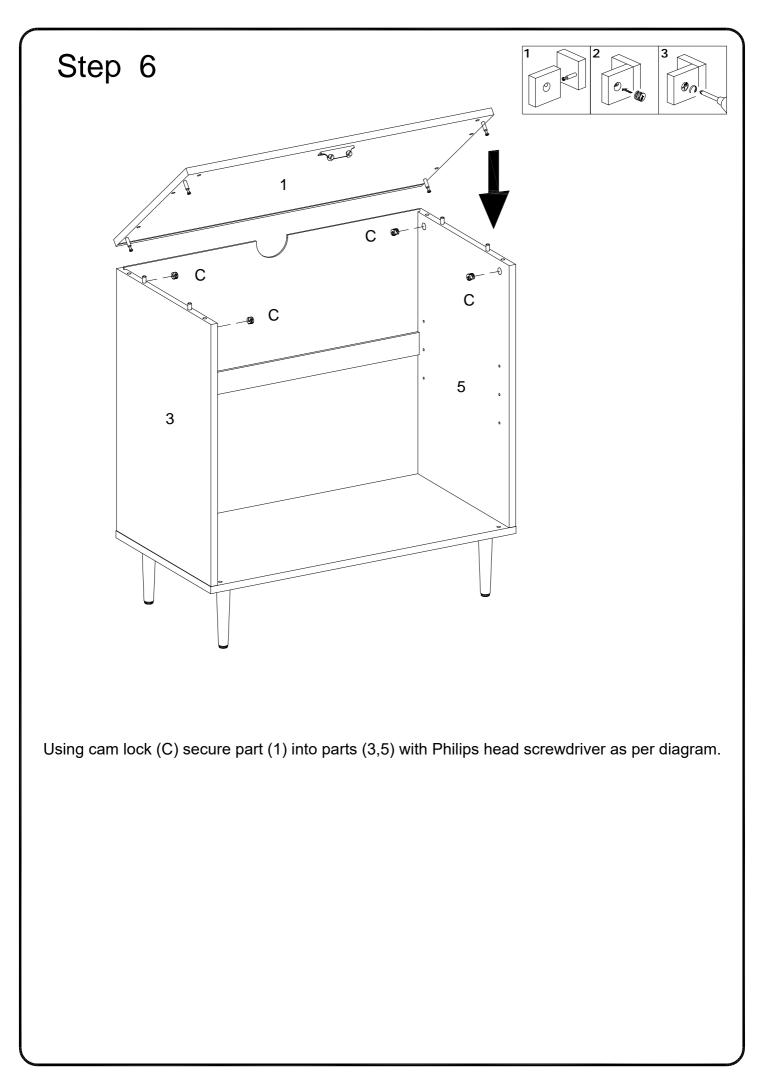

| 1  | рс  |
| Philips head screwdriver required for assembly<br>(not included)                                                           |            |          |                   |    |     |
|                                                                                                                            |            |          |                   |    |     |
| The hardware quantities listed above are required for proper assembly.<br>Some extra hardware may also have been included. |            |          |                   |    |     |



Using cam bolt (B) secure part (1) ,then using screw (L) secure magnetic touch (R) to part (1) with Philips head screwdriver as per diagram.





Using bolt (E) secure part (2) into parts (3,5) with hex key (F) as per diagram.













Insert shelf support pin (H) into parts (3,5),then place shelf (4) on the top of support pin as per diagram.





Using bolt (T) secure parts (10,11) ,then using handle bolt (K) secure handle (J) to parts (10,11), using screw (U) secure door hinge (M,N) to parts (10,11) with Philips head screwdriver as per diagram.



Insert top door hinge (M) into plastic pivot (S) on part (1), then slide the door (10) into bottom hinge (N). Secure door by tightening door hinge (N) using screws (U) with equal pressure.