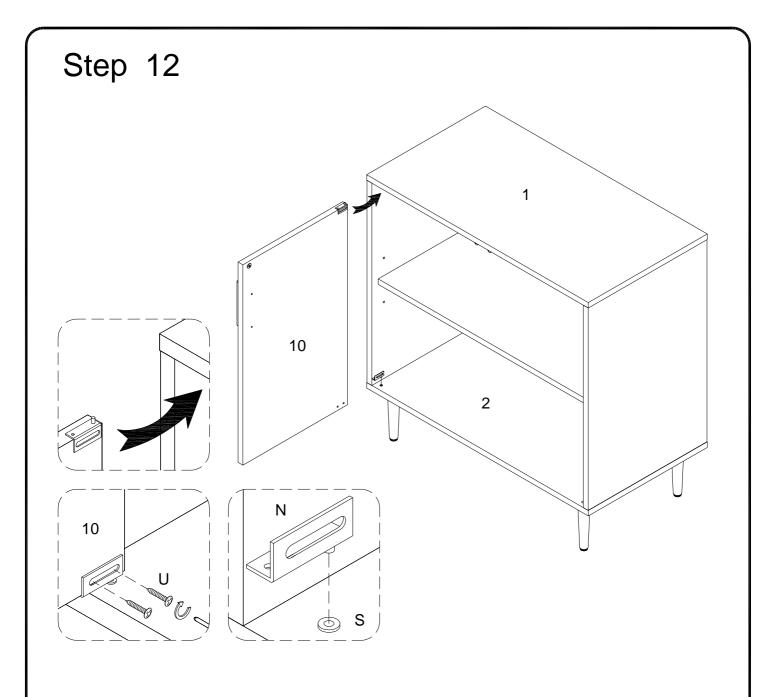

Insert top door hinge (M) into plastic pivot (S) on part (1), then slide the door (10) into bottom hinge (N). Secure door by tightening door hinge (N) using screws (U) with equal pressure.