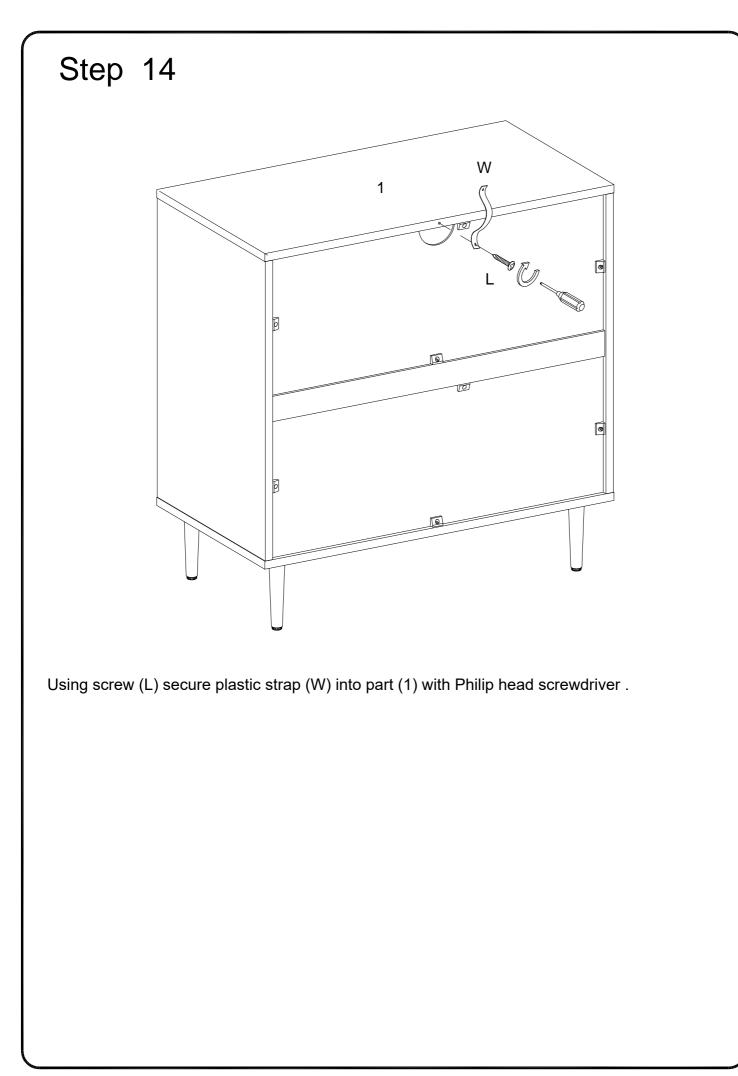

|          |                   |    |     |



Using cam bolt (B) secure part (1) ,then using screw (L) secure magnetic touch (R) to part (1) with Philips head screwdriver as per diagram.





Using bolt (E) secure part (2) into parts (3,5) with hex key (F) as per diagram.













Insert shelf support pin (H) into parts (3,5),then place shelf (4) on the top of support pin as per diagram.





Using bolt (T) secure parts (10,11) ,then using handle bolt (K) secure handle (J) to parts (10,11), using screw (U) secure door hinge (M,N) to parts (10,11) with Philips head screwdriver as per diagram.



Insert top door hinge (M) into plastic pivot (S) on part (1), then slide the door (10) into bottom hinge (N). Secure door by tightening door hinge (N) using screws (U) with equal pressure.