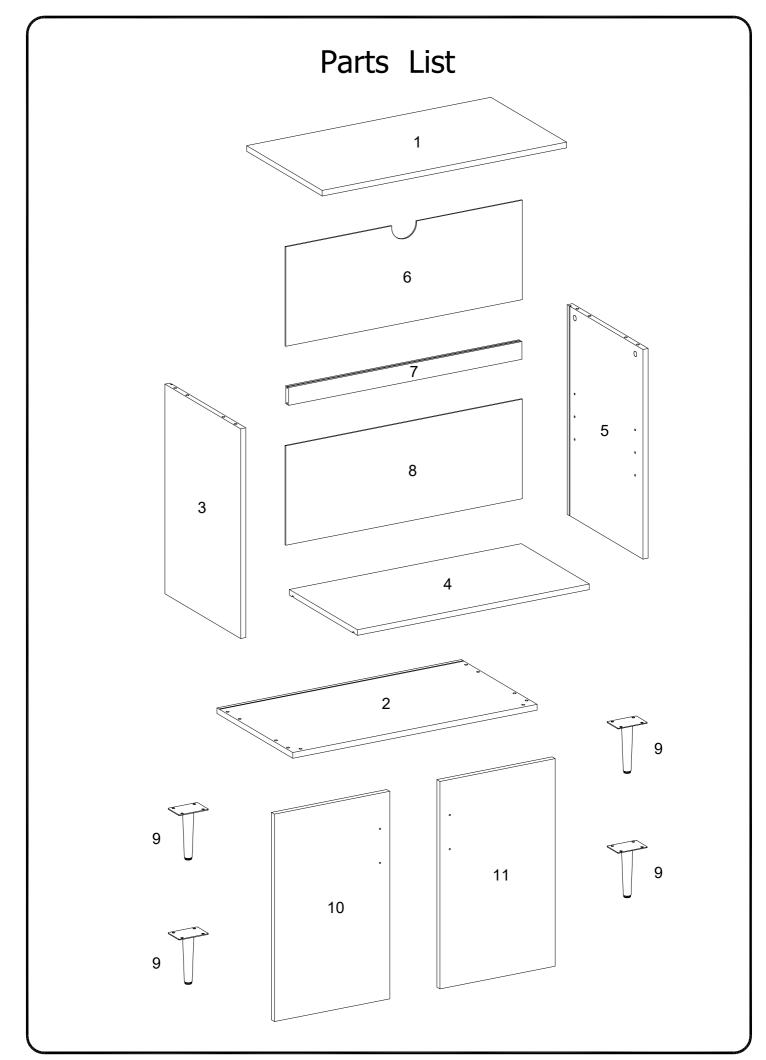

mmended for ease in the assembly of this product.
- IV. The three main types of hardware used to assemble this product are: wood dowels, screws and bolts.
- V. The provided glue is to secure wood dowels in place. When first inserting dowels, locate the appropriate hole for the dowel, place a small amount of glue in the hole and insert the dowel. Wipe away excess glue immediately.



In future assembly steps when dowels are necessary to attach assembly parts together, place a small amount of glue on the end of the dowel before attaching parts together. Wipe away excess glue immediately.



VI. A Phillips head screwdriver is required for the assembly of this product .



VII. Power tools should not be used to assemble this product.



VIII. Drill may be needed for securing product to wall.



| Hardware List                                                                                                              |            |          |                   |    |     |
|----------------------------------------------------------------------------------------------------------------------------|------------|----------|-------------------|----|-----|
| А                                                                                                                          |            | Ø8x30mm  | Wooden dowel      | 8  | pcs |
| В                                                                                                                          |            | Ø6x35mm  | Cam bolt          | 4  | pcs |
| С