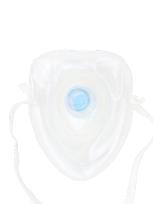

36020 Face Shield in poly bag 100 / cs 36021 Face Shield in soft case with key ring 100 / cs 36022 Rescue Mask in hard case with gloves 25 / cs

- Serves as a protective barrier to prevent direct contact during CPR
- Features a one-way-valve to keep blowback from reaching the rescuer
- Designed from moldable plastic to effectively seal around the nose and mouth
- Individually poly bagged and constructed from disposable materials for optimal hygiene
- Not made with natural rubber latex or DEHP
- 36021: Features convenient key-ring pouch
- 36022: All-in-one kit includes mask, optional oxygen port, vinyl gloves, and hard case