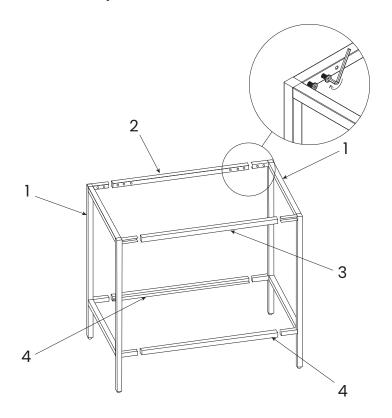

# 1. Assemble Vanity Base

· Using the provided hardware, assemble the vanity base as illustrated below.