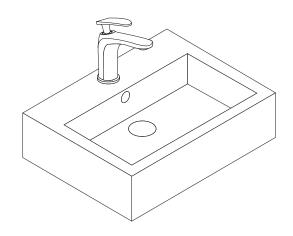

p guidelines in the installation instructions are a general reference. Should there be any discrepancies, Swiss Madison cannot be held liable. It is recommended to install all Swiss Madison products by hiring a licensed professional.
- Read installation and maintenance instructions thoroughly before installing. Be sure to use proper tools and always wear proper personal safety accessories for your protection.

If you have any questions or concerns please contact us: 1-434-623-4766 info@swissmadison.com

#### **SUGGESTED TOOLS & MATERIALS:**

## **INCLUDED PARTS:**





# 1. Assemble Vanity Base

· Using the provided hardware, assemble the vanity base as illustrated below.



## 3. Install Faucet and Drain

· Following manufacturer's instructions, install drain and faucet onto vanity top.



# 2. Install Vanity Base

· Secure vanity base to the wall in your desired location.

**NOTE**: Use wall anchors along with included hardware.



## 4. Secure Sink

- · Using your chosen adhesive, apply a bead of silicone around the rim of the console base.
- · Carefully lower sink into place so that it is resting on the vanity base.
- · Press sink firmly into place and wipe away excess sealant with a damp cloth.
- · Allow for adhesive to cure for 24 hours.

  NOTE: Curing time may differ depending on which adhesive you use. Be sure to check the instructions on your adhesive prior to use.







#### ONE YEAR LIMITED WARRANTY

Swiss Madison® products are made with quality materials and excellent craftsmanship to provide our customers with beautiful, durable, long-lasting products. Should