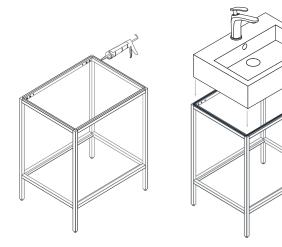

## 3. Install Faucet and Drain

· Following manufacturer's instructions, install drain and faucet onto vanity top.

## 4. Secure Sink

- · Using your chosen adhesive, apply a bead of silicone around the rim of the console base.
- · Carefully lower sink into place so that it is resting on the vanity base.
- · Press sink firmly into place and wipe away excess sealant with a damp cloth.
- · Allow for adhesive to cure for 24 hours.