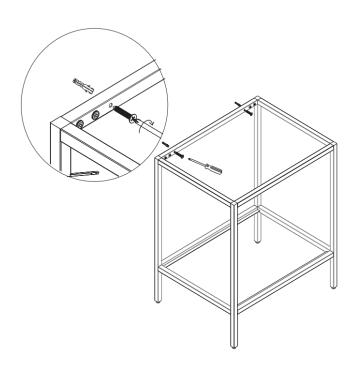

# 1. Assemble Vanity Base

· Using the provided hardware, assemble the vanity base as illustrated below.