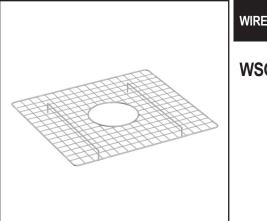

## WIRE SINK GRID FOR MS3918 KITCHEN SINK

# **WSGMS3918**

| FEATURES |  |
|----------|--|

- Specially designed to fit MS3918 both left and right bowls
- Plastic feet included to protect sink bottom
- Vinyl coating on White and Biscuit
- Stainless steel construction
- Biscuit (BS) finish coordinates with Parchment (PCT) sinks. White (WH) finish coordinates with White sinks. Stainless Steel (SS) finish coordinates with both (WH) and (PCT) sinks.
- **COLORS/FINISHES**