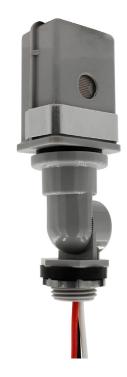

Swivel Mount Outdoor Photocontrol

## **SPECIFICATIONS**

PHOTOCONTROL TYPE: Electronic SENSOR TIME DELAY: Instant on: 30-120 seconds off

LED; HID APPLICATION COMPATIBILITIES: FAIL MODE: On PHOTOCONTROL STYLE: Swivel Mount **ACTIVATION ON:** PHOTOCONTROL SENSOR LOCATION: Side

**HOUSING MATERIAL:** Polycarbonate

PRODUCTION DIMENSIONS: 4.6" H × 1.6" L × 1.8" D

WEIGHT: 0.2138 lbs.

WIRE LENGTH LEAD:

WIRE SIZE MAX: #16 AWG

THREADED STEM SIZE: 1/2"

1.0 fc **ACTIVATION OFF:** 1.5 fc

**VOLTAGE:** 120 **TUNGSTEN RANGE:** 1800 W BALLAST: 1100 VA