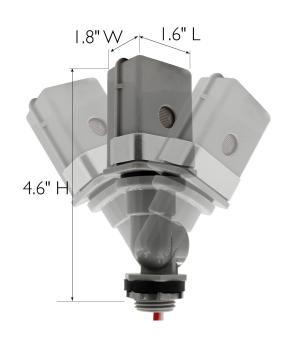

**HOUSING MATERIAL:** Polycarbonate

PRODUCTION DIMENSIONS: 4.6" H × 1.6" L × 1.8" D

WEIGHT: 0.2138 lbs.

WIRE LENGTH LEAD:

WIRE SIZE MAX: #16 AWG

THREADED STEM SIZE: 1/2"

1.0 fc **ACTIVATION OFF:** 1.5 fc

**VOLTAGE:** 120 **TUNGSTEN RANGE:** 1800 W BALLAST: 1100 VA