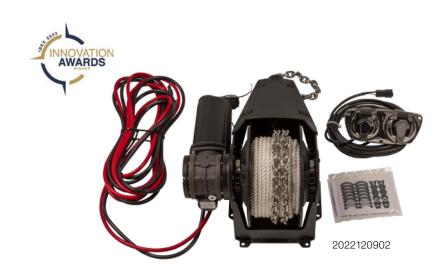

| Part #         | Model #  | Includes                                                              |  |  |  |  |  |  |
|----------------|----------|-----------------------------------------------------------------------|--|--|--|--|--|--|
| Kits           |          |                                                                       |  |  |  |  |  |  |
| 2024008888     |          | Pontoon winch (#2022120902) and standard bow roller (#2020209575)     |  |  |  |  |  |  |
| 2024008889     |          | Pontoon winch (#2022120902) and extended bow roller (#2023060738)     |  |  |  |  |  |  |
| Kit Components |          |                                                                       |  |  |  |  |  |  |
| 2022120902     | 69001139 | Pontoon winch, rope, setting chain, mounting hardware and control box |  |  |  |  |  |  |
| 2020209575     | 66840437 | Standard bow roller only                                              |  |  |  |  |  |  |
| 2023060738     | 66840555 | Extended bow roller only                                              |  |  |  |  |  |  |
| Accessories    |          |                                                                       |  |  |  |  |  |  |
| 2020221486     | 0057506  | Epsilon anchor (14 lbs.)                                              |  |  |  |  |  |  |
| 2020202223     | 0057406  | Delta anchor (14 lbs.)                                                |  |  |  |  |  |  |
| 2023011357     | 65004971 | Aluminum mounting plate                                               |  |  |  |  |  |  |