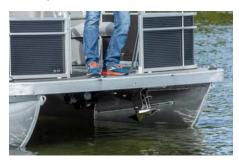

# VENTA™ PONTOON ANCHOR WINCH

Safe, easy pontoon anchoring with a push of a button. The Lewmar Venta<sup>™</sup> pontoon anchor winch is mounted to the underside of the vessel and controlled by the convenient foot-operated deck switch.

#### Safety first

Keep slippery mud and tripping hazards off your deck with this under-mounted electric pontoon winch

### Expertly engineered

Mounted underneath pontoon deck for out-of-sight anchoring