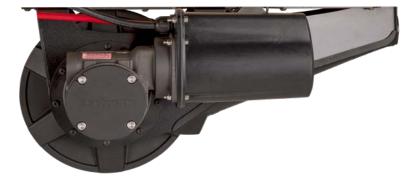

### Expertly engineered

Mounted underneath pontoon deck for out-of-sight anchoring

#### **Additional Features**

- Underdeck anchor deployment and retrieval designed for pontoon and tritoon boats
- Accommodates plow-style anchors for better holding power in sand or mud
- IP66-rated motor and electronics are sealed off from the elements
- Slackline sensor stops payout on bottom contact, preventing tangles
- Auto pulse feature sets anchor confidently into the bow roller upon retrieval
- Optional aluminum mounting plate simplifies installation