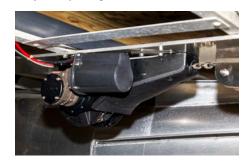

### Expertly engineered

Mounted underneath pontoon deck for out-of-sight anchoring