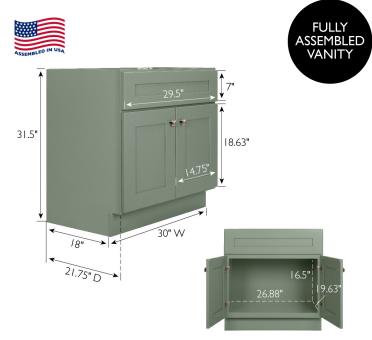

## **SPECIFICATIONS**

MATERIAL CONSTRUCTION: Wood

ASSEMBLY REQUIRED: No

TOOLS NEEDED FOR ASSEMBLY: N/A

ASSEMBLED DIMENSIONS:  $31.5" \text{ H} \times 30" \text{ L} \times 21.73" \text{ D}$ 

ASSEMBLED WEIGHT: 56 lbs.

HINGE STYLE: Soft Close

DOOR STYLE: 2 Shaker Doors

CONSTRUCTION TYPE: Face Frame
FACE FRAME MATERIAL: Solid Wood
SIDES MATERIAL: Plywood
BOTTOM MATERIAL: Plywood
TOE KICK INSET WIDTH: 3"
BACK PANEL MATERIAL: Plywood