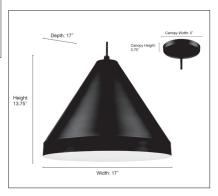

#### **DIMENSIONS**

Width 17″ Height 13.75 17 1 Depth 5″ Canopy Width 0.75 Canopy Height 144 Weight 3.21 lbs

**MATERIAL** Aluminum

LAMPING

# Bulbs 1-Medium **Bulb Base** Medium (E26)

100W Watts per Bulb Voltage 120V 100W Total Wattage Bulbs Included No

**CERTIFICATION** 

ETL Listed Damp Location

**WARRANTY** 

5 Year Product Warranty