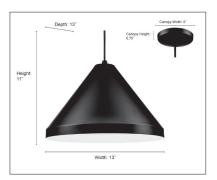

## **DIMENSIONS**

13 " Width 11 " Height Depth 13 " Canopy Width Canopy Height 0.75 " 144" Wire Weight 2.58 lbs

**MATERIAL** Aluminum

**LAMPING** 

# Bulbs 1-Medium Bulb Base Medium (E26)

100W Watts per Bulb Voltage 120V 100W Total Wattage Bulbs Included No

CERTIFICATION

ETL Listed Damp Location