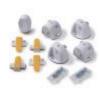

## Adhesive Magnetic Lock System - 4 Locks and 1 Key

- Adhesive lock attaches easily to the inside of your cabinet or drawer
- Each lock includes a plastic template for perfect installation alignment every time
- No tools needed for most cabinets. Some materials, such as particle board, require the use of screws (included).
- Operates with a magnetic key that stores easily up high and out of child's reach
- Lock installs inside cabinet or drawer for an invisible safety solution
- Disengages for periods of non-use