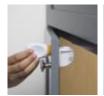

## Adhesive Magnetic Lock System - 4 Locks and 1 Key

- Adhesive lock attaches easily to the inside of your cabinet or drawer
- Each lock includes a plastic template for perfect installation alignment every time
- No tools needed for most cabinets. Some materials, such as particle board, require the use of screws (included).
- Operates with a magnetic key that stores easily up high and out of child's reach
- Lock installs inside cabinet or drawer for an invisible safety solution
- Disengages for periods of non-use