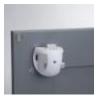

## Adhesive Magnetic Lock System - 4 Locks and 1 Key

- Adhesive lock attaches easily to the inside of your cabinet or drawer
- Each lock includes a plastic template for perfect installation alignment every time
- No tools needed for most cabinets. Some materials, such as particle board, require the use of screws (included).
- Operates with a magnetic key that stores easily up high and out of child's reach
- Lock installs inside cabinet or drawer for an invisible safety solution
- Disengages for periods of non-use