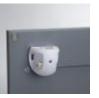

## Adhesive Magnetic Lock System - 4 Locks and 1 Key

- Adhesive lock attaches easily to the inside of your cabinet or drawer
- Each lock includes a plastic template for perfect installation alignment every time
- No tools needed for most cabinets. Some materials, such as particle board, require the use of screws (included).
- Operates with a magnetic key that stores easily up high and out of child's reach
- Lock installs inside cabinet or drawer for an invisible safety solution
- Disengages for periods of non-use