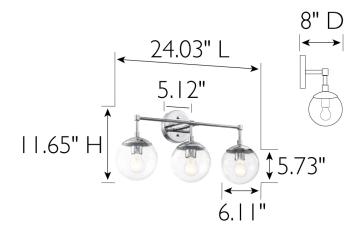

ASSEMBLED DIMENSIONS: 11.65" H × 24.03" L × 8" D

WEIGHT: 5.40 lbs.

**BACKPLATE DIMENSIONS:** 5.12" H × 5.12" W × 1.02" D

CANOPY/PLATE DIMENSIONS:

**GLASS/SHADE DIMENSIONS:** 5.73" H × 6.11" L × 6.11" D

**GLASS/SHADE MATERIAL:** Glass GLASS/SHADE TYPE: Seedy GLASS/SHADE COLOR: Clear