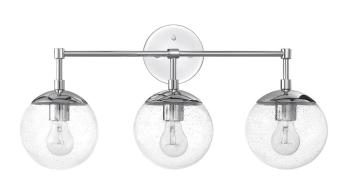

## Gracelyn 3-Light Dimmable Vanity Light Polished Chrome

## **SPECIFICATIONS**

MOUNTING: Wall Mount

SLOPED CEILING ADAPTABLE:

LAMP TYPE: Maximum 60W

Medium Base Bulb

**BULB INCLUDED:** No WATTS PER BULB: 60W **TOTAL WATTAGE:** 180W

**DIMMABLE:** Yes

MATERIAL CONSTRUCTION: Steel/Glass