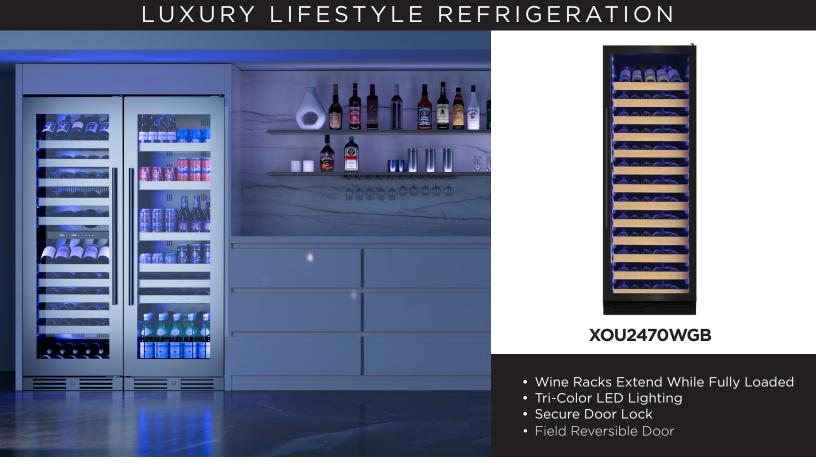

XOU2470WGB

24" x 70" BLACK GLASS SINGLE ZONE WINE COLUMN

### SINGLE ZONE - STORE UP TO 135 (750ml) BOTTLES

XO 24" Wine Column Refrigerators are the perfect addition to any home or bar. Available in both Single and Dual Zones, they allow for optimal temperature control for a variety of wine types. Whether you choose the sleek Black Glass or Stainless Steel Glass Door Models, they are sure to compliment any decor and add a touch of sophistication to your space.

#### **FEATURES**

CAPACITY

FEATURES

135 (750ml) Wine Bottles

- Wine Racks Fully Extend While Loaded
- Wine Column Chills From 41° 64°
- Tri-Color Cool Running Interior LEDs Illuminate and Save Energy
- Intuitive Digital Controls Easily Adjust Temperature, Lights And Operating Mode
- Secure Door Lock Stop Uninvited Guests
- Designer Handle Included
- Field Reversible Door