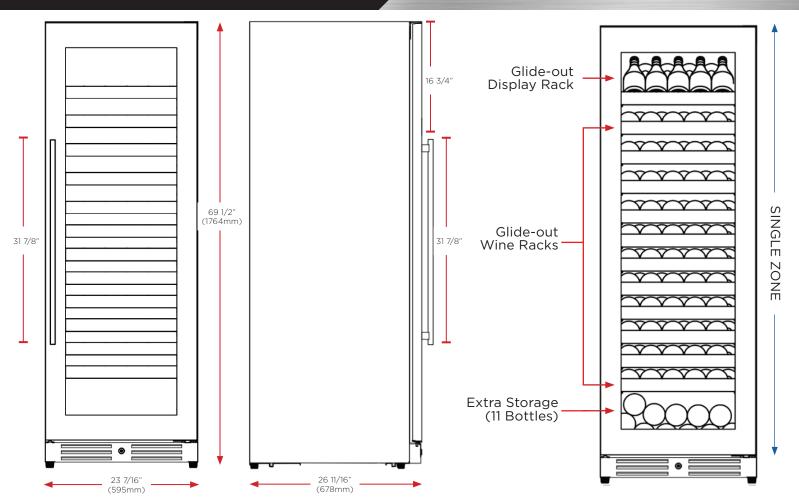

#### **FEATURES**

CAPACITY

FEATURES

135 (750ml) Wine Bottles

- Wine Racks Fully Extend While Loaded
- Wine Column Chills From 41° 64°
- Tri-Color Cool Running Interior LEDs Illuminate and Save Energy
- Intuitive Digital Controls Easily Adjust Temperature, Lights And Operating Mode
- Secure Door Lock Stop Uninvited Guests
- Designer Handle Included
- Field Reversible Door

| ELECTRICAL  | 120V 60HZ 2.5 AMP                      |
|-------------|----------------------------------------|
| DIMENSIONS  | 69-1/2" H<br>23-7/16" W<br>26-11/16" D |
| REFRIGERANT | R600A                                  |
|             |                                        |
| CAPACITY    | 15 cubic ft.                           |
| SOUND LEVEL | 15 cubic ft.<br>39dBa                  |