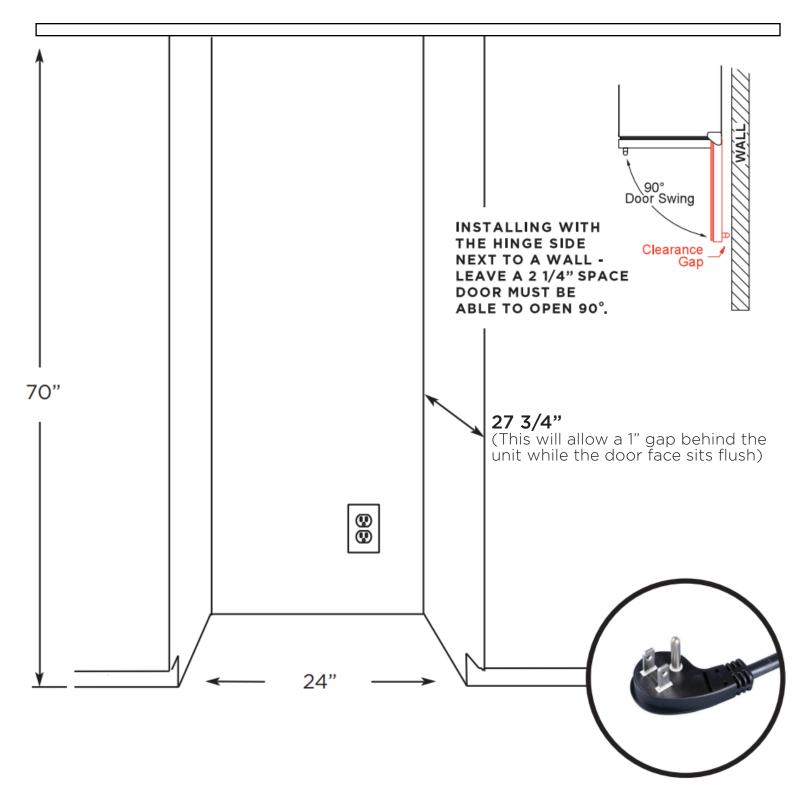

### A PERFECT FIT USE FREESTANDING -OR - BUILT-IN

IF THE DOOR CAN'T OPEN FULLY - YOU CAN'T PULL THE RACKS OUT.