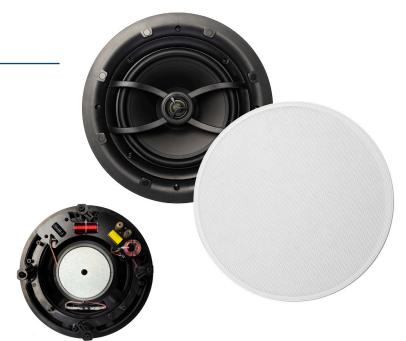

## F-6800-C

## **In-Ceiling Speaker**

Your home is your oasis from the world... a respite from the stressors of life. Our Faraday Series F-6800-C is designed to provide high performance, clear and concise sound while complementing the design elements of your home with a flawless appearance. These in-ceiling speakers are designed and engineered to seamlessly integrate with a whole house system or home theater to bring life to your music and movie entertainment.

## **SPECIFICATIONS**

| Frequency Response          | 63Hz-20KHz +/-3dB                                     |
|-----------------------------|-------------------------------------------------------|
| Sensitivity                 | 91dB @ 2.83V/1 meter                                  |
| Nominal Impedence           | 8 ohms                                                |
| Drivers                     | 8" Injected Molded Graphite (IMG) Woofer,             |
|                             | 1" Proprietary Blend of Polypropylene & Mylar Tweeter |
| Recommended Amplifier Power | 25W-200W                                              |
| Product Dimensions          | 11"/280mm                                             |
| Installation                | Four Dog-Leg Installation Points                      |
| Input                       | Spring-Loaded Binding Posts                           |
| Weight                      | 5 lbs./2.28kg                                         |
| Mounting Depth              | 4.25"/108mm                                           |
| Sold As                     | Singles                                               |
| Rough-In Kit                | CK-6800                                               |
| Part Number                 | KLHF00027                                             |
| UPC Number                  | 818031010208                                          |