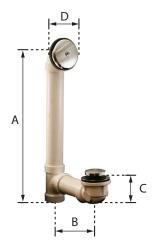

| Part No. | Finish            | А      | В     | С     | D     |
|----------|-------------------|--------|-------|-------|-------|
| B07032   | Chrome Plated     | 14.00″ | 7.75″ | 3.12″ | 3.12″ |
| B0755BN  | Brushed Nickel    | 14.00″ | 7.75″ | 3.12″ | 3.12″ |
| B0755RB  | Oil Rubbed Bronze | 14.00″ | 7.75″ | 3.12″ | 3.12″ |
| B0755WB  | Old World Bronze  | 14.00″ | 7.75″ | 3.12″ | 3.12″ |
| B07036   | Polished Brass    | 14.00″ | 7.75″ | 3.12″ | 3.12″ |