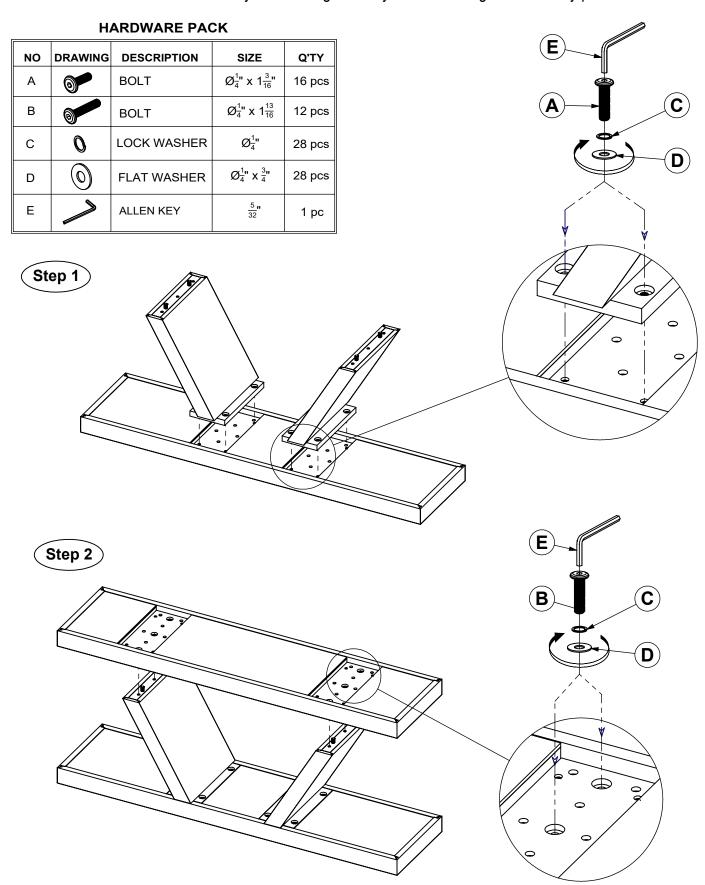

## **ASSEMBLY INSTRUCTION**

Item: 7228-85056-88 Geo Lines Console 7228-85056-89 Geo Lines Console

Thank you for purchasing this quality product. Be sure to unpack carefully looking for small parts which may have come loose during shipment. Read all instruction and study the drawing carefully before starting the assembly process:

## **ASSEMBLY INSTRUCTION**

Item: 7228-85056-88 Geo Lines Console 7228-85056-89 Geo Lines Console

Thank you for purchasing this quality product. Be sure to unpack carefully looking for small parts which may have come loose during shipment.

Read all instruction and study the drawing carefully before starting the assembly process: