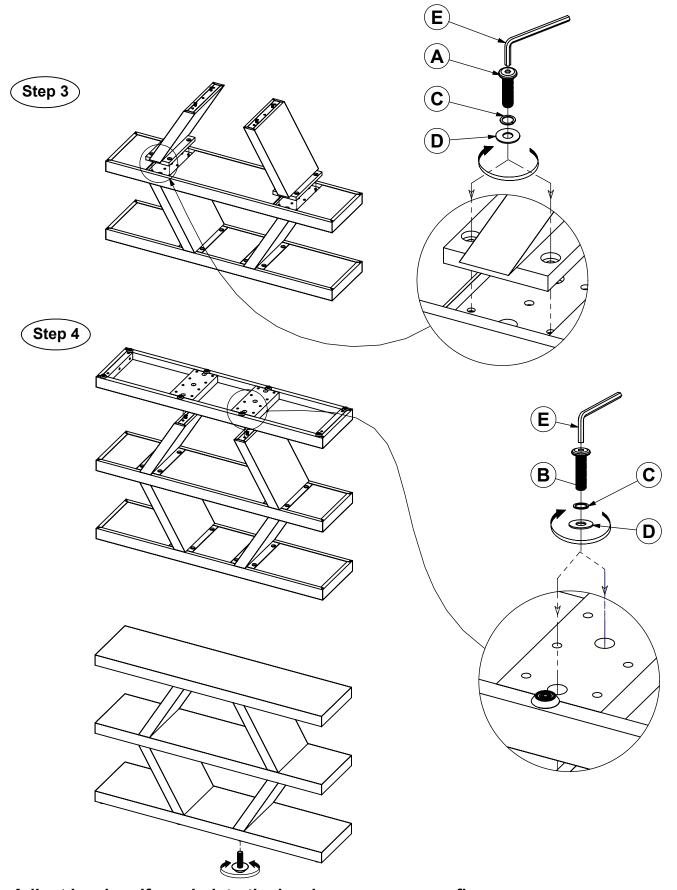

## **ASSEMBLY INSTRUCTION**

Item: 7228-85056-88 Geo Lines Console 7228-85056-89 Geo Lines Console

Thank you for purchasing this quality product. Be sure to unpack carefully looking for small parts which may have come loose during shipment. Read all instruction and study the drawing carefully before starting the assembly process:

## **ASSEMBLY INSTRUCTION**

Item: 7228-85056-88 Geo Lines Console 7228-85056-89 Geo Lines Console

Thank you for purchasing this quality product. Be sure to unpack carefully looking for small parts which may have come loose during shipment.

Read all instruction and study the drawing carefully before starting the assembly process: