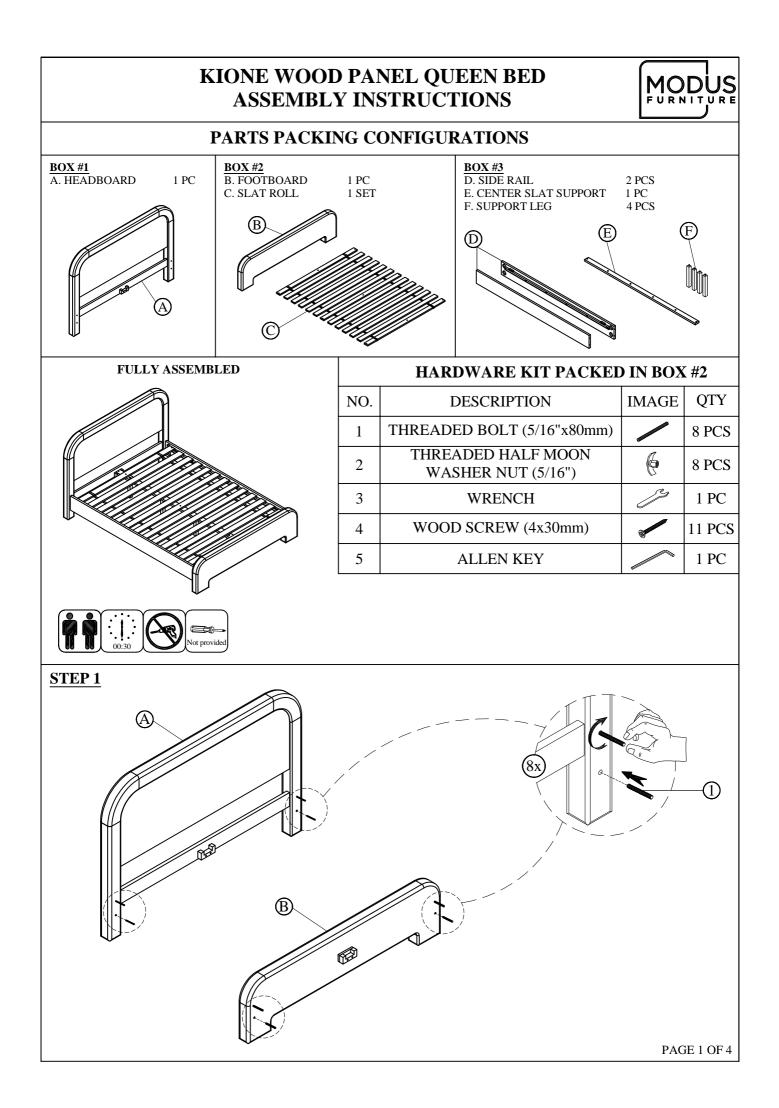

## KIONE WOOD PANEL QUEEN BED ASSEMBLY INSTRUCTIONS APPENDIX A: ADJUSTABLE MATTRESS BASE ASSEMBLY SUPPLEMENT

AN ADJUSTABLE MATTRESS BASE IS A FREESTANDING MATTRESS SUPPORT THAT SITS WITHIN THE PERIMETER OF THE BED FRAME.

IF USING THIS BED FRAME WITH A STANDARD BOX SPRING OR FOUNDATION THESE INSTRUCTIONS DO NOT APPLY.

PRE-ASSEMBLED SIDE RAIL CLEATS OBSTRUCT ADJUSTABLE BASE INSTALLATION AND OPERATION. FOLLOW THESE INSTRUCTIONS TO REMOVE THEM.

THE FOLLOWING PARTS ARE NOT REQUIRED FOR ADJUSTABLE MATTRESS BASE INSTALLATION:

C. SLAT ROLL : 1 SET E. CENTER SUPPORT : 1 PC F. SUPPORT LEG : 4 PCS \*WOOD SCREW (4x30mm)

:11 PCS

STEP #1:

USE ALLEN KEY (5) TO UNSCREW ALLEN BOLTS AND REMOVE PRE-ASSEMBLED SIDE RAIL CLEATS.

NOTE: YOU MAY WISH TO RETAIN UNUSED PARTS IF IN THE FUTURE YOU INTEND TO USE THE BED FRAME WITH A STANDARD BOX SPRING OR FOUNDATION.