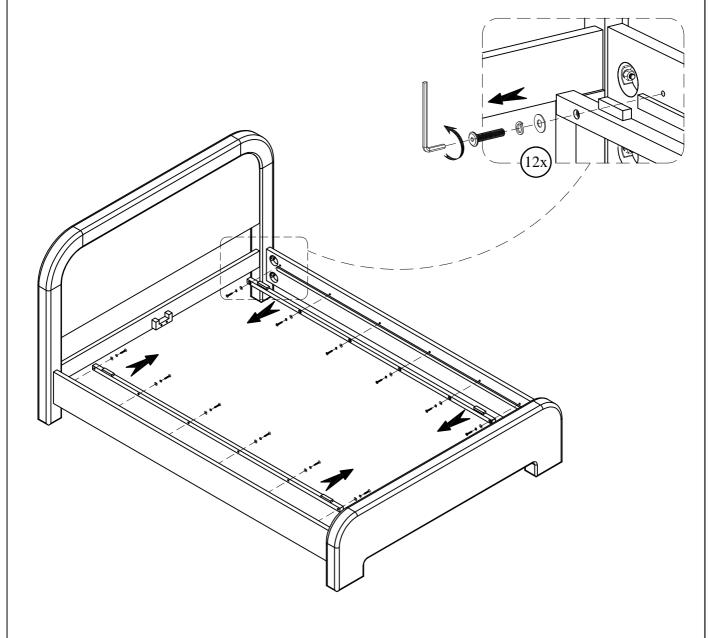

IF USING THIS BED FRAME WITH A STANDARD BOX SPRING OR FOUNDATION THESE INSTRUCTIONS DO NOT APPLY.

PRE-ASSEMBLED SIDE RAIL CLEATS OBSTRUCT ADJUSTABLE BASE INSTALLATION AND OPERATION. FOLLOW THESE INSTRUCTIONS TO REMOVE THEM.

THE FOLLOWING PARTS ARE NOT REQUIRED FOR ADJUSTABLE MATTRESS BASE INSTALLATION:

C. SLAT ROLL : 1 SET E. CENTER SUPPORT : 1 PC F. SUPPORT LEG : 4 PCS \*WOOD SCREW (4x30mm)

:11 PCS

STEP #1:

USE ALLEN KEY (5) TO UNSCREW ALLEN BOLTS AND REMOVE PRE-ASSEMBLED SIDE RAIL CLEATS.

NOTE: YOU MAY WISH TO RETAIN UNUSED PARTS IF IN THE FUTURE YOU INTEND TO USE THE BED FRAME WITH A STANDARD BOX SPRING OR FOUNDATION.