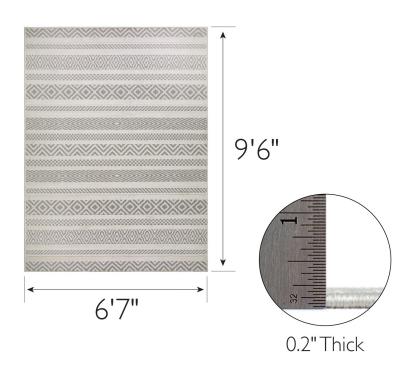

PILE HEIGHT: 0.2"

PILE HEIGHT VARIATION: Yes

RUG FRINGE OR TASSLE: No

MACHINE WASHABLE: No

RUG PAD RECOMMENDED: Yes

CONSTRUCTION: Machine Made
CONSTRUCTION TECHNIQUE: Power Loom
REMOVABLE BACKING: No

REMOVABLE BACKING: No
NON-SLIP BACKING: No
WATER RESISTANT: Yes
SAFE FOR HEATED FLOORS: No
FLAME RETARDANT: No
ANTI-MICROBIAL: No

WARRANTY: I - Year limited warranty

PROP 65 HARMFUL MATERIAL: No

0.2" H × 6'7" W × 9'6" L

TYPE:
JOB:
ORDER CODE:
APPROVALS: