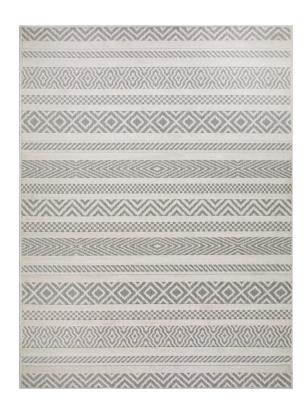

## Everald Indoor/Outdoor Area Rug 6'7" x 9'6" Gray and Ivory

## **SPECIFICATIONS**

**ASSEMBLED DIMENSIONS:** 

MATERIAL: Polypropylene
BACKING MATERIAL: Polypropylene
INDOOR/OUTDOOR: Indoor/Outdoor Use
SHAPE: Rectangle
COLOR: Gray and Ivory

ASSEMBLED WEIGHT: 12.4 lbs.