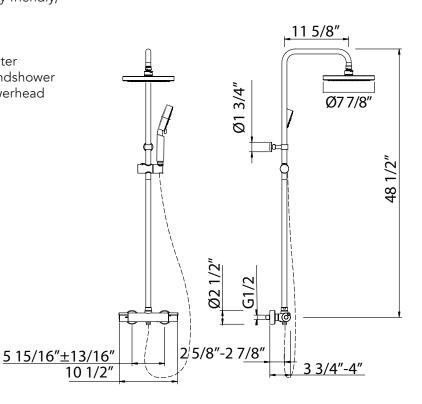

## FEATURES COLORS/FINISHES WARRANTY

- Complete with the following items:
- C72 Mod-Fino exposed wall mount thermostatic shower mixer
- SOF136 5-function EcoModern ABS handshower
- WI0196 Single-function 8" Elios ABS Rain showerhead
- 16295 59" flexible metal hose
- Handshower is eco and environmentally friendly, restricted to 1.75 GPM
- Showerhead flow rate 2.0 GPM
- 14 1/4" 14 1/2" reach shower arm
- •Inlets 5 15/16" +/- 13/16" center-to-center
- Brass construction with ABS sliding handshower parking bracket, handshower and showerhead