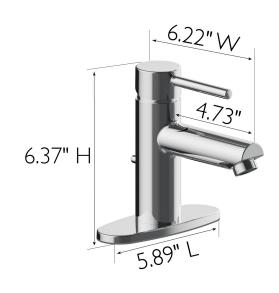

MOUNTING TYPE: Top Mount

**MOUNTING HOLES:** N/A MAX DECK THICKNESS: 3.22"

DECK PLATE - INCLUDED: Yes SPOUT REACH: 4.73" SPOUT HEIGHT: 4.31"

I.2 GPM FLOW RATE:

LOW FLOW: Yes

HANDLES - CONFIGURATION: Single Handle

HANDLE REACH: N/A SPRAYER INCLUDED: No

DIMENSIONS WITH DECK PLATE: 5.89" L × 6.22" W × 6.37" H

WEIGHT WITH DECK PLATE: 3.64 lbs.

DIMENSIONS W/O DECK PLATE:  $2.13" L \times 6.2" W \times 6.25" H$ 

WEIGHT W/O DECK PLATE: 3.51 lbs. **PVD FINISH:** No