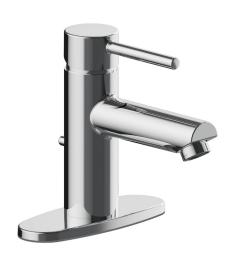

## Eastport II Single Handle Bathroom Faucet Polished Chrome

## **SPECIFICATIONS**

MATERIAL: Zinc/Brass

HANDLE MATERIAL: Zinc

SPOUT MATERIAL: **Brass** 

**CARTRIDGE MATERIAL:** Ceramic WATERWAY MATERIAL: Hybrid

**DRAIN MATERIAL:** Brass

**FAUCET TYPE:** Lav Single Handle