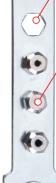

## **NOSE PIECE**

Multiple nose pieces for different rivet sizes

## **ADAPTER NOSE**

## ADAPTER HOUSING

**ADAPTER** 

HOUSING WRENCH For replacing nose piece

**NOSE PIECE** 

**HEX WRENCH** For replacing nose piece

Sizes: 3/32 in. (2.4 mm), 1/8 in. (3.2 mm), 5/32 in. (4.0 mm) and 3/16 in. (4.8 mm)