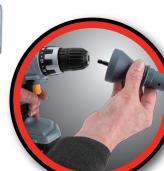

For replacing nose pieces

1/4 IN. HEX SHAFT

Converts power drill into a power rivet gun

Master

36

Item # W9069

**UPC** 039564146671 Packaging Blister

converts any household corded or cordless drill into a power rivet gun