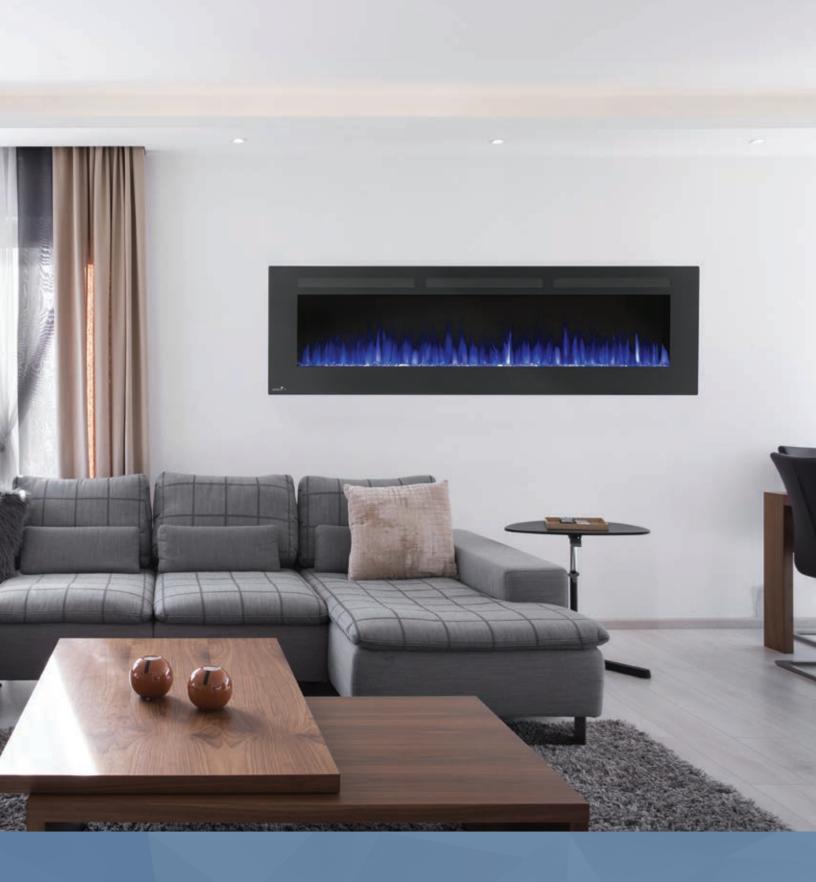

# CEFL72FH-1 Linear Electric Fireplace Shown with Blue Flame Color

# Continental CEFL72FH-1 Linear Electric Fireplace

Create a comforting environment with Continentals CEFL72FH-1 Linear Electric Fireplace. Simply hang this fireplace, like a piece of art using the integrated bracket, plug it in, and you are ready to use it. The slim depth won't intrude into the space. The glass ember bed and beautiful flames of this electric fireplace will add gravitas to any home or office. Use the included remote or front control panel to adjust the flame intensity, flame color, blower, heat output, and set the timer. Make a huge impact in any room with the Continental CEFL72FH-1 Electric Fireplace.