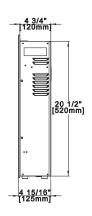

# **Competitive Advantages**

- High Power LED lights are low maintenance and provide day or night intensity
- Ultra slim design
- Can be fully recessed into the wall for a flush appearance or easily hang on the wall with mounting bracket

### Features and Benefits

- \* Simply plugs into a 120v wall outlet or can be hardwired
- \* Crystal clear cube ember bed accents the flame
- Feature the option of both blue or orange flame, or a combination of both
- Paintable cord cover included (covers cord and can be painted to blend in with existing décor)
- Convenient remote control (controls flame intensity, flame color option, blower, heat output and timer)
- Up to 5,000 BTU's
- Viewing area: 62 5/8"W x 12"H
- 1,500 watts