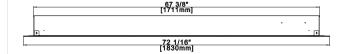

### Features and Benefits

- \* Simply plugs into a 120v wall outlet or can be hardwired
- \* Crystal clear cube ember bed accents the flame
- Feature the option of both blue or orange flame, or a combination of both
- Paintable cord cover included (covers cord and can be painted to blend in with existing décor)
- Convenient remote control (controls flame intensity, flame color option, blower, heat output and timer)
- Up to 5,000 BTU's
- Viewing area: 62 5/8"W x 12"H
- 1,500 watts