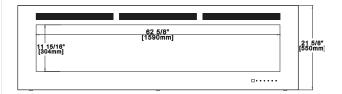

### Features and Benefits

- \* Simply plugs into a 120v wall outlet or can be hardwired
- \* Crystal clear cube ember bed accents the flame
- Feature the option of both blue or orange flame, or a combination of both
- Paintable cord cover included (covers cord and can be painted to blend in with existing décor)
- Convenient remote control (controls flame intensity, flame color option, blower, heat output and timer)
- Up to 5,000 BTU's
- Viewing area: 62 5/8"W x 12"H
- 1,500 watts