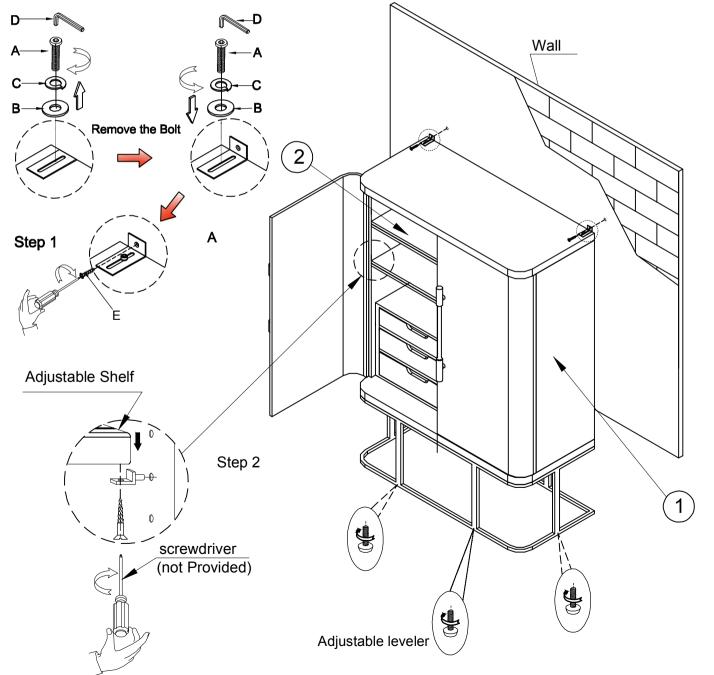

## HARDWARE PACK

## **PART LIST**

| NO. | DRAWING                                                                                                                                                                                                                                                                                                                                                                                                                                                                                                                                                                                                                                                                                                                                                                                                                                                                                                                                                                                                                                                                                                                                                                                                                                                                                                                                                                                                                                                                                                                                                                                                                                                                                                                                                                                                                                                                                                                                                                                                                                                                                                                        | DESCRIPTION SIZE                 |                                  | QTY  |
|-----|--------------------------------------------------------------------------------------------------------------------------------------------------------------------------------------------------------------------------------------------------------------------------------------------------------------------------------------------------------------------------------------------------------------------------------------------------------------------------------------------------------------------------------------------------------------------------------------------------------------------------------------------------------------------------------------------------------------------------------------------------------------------------------------------------------------------------------------------------------------------------------------------------------------------------------------------------------------------------------------------------------------------------------------------------------------------------------------------------------------------------------------------------------------------------------------------------------------------------------------------------------------------------------------------------------------------------------------------------------------------------------------------------------------------------------------------------------------------------------------------------------------------------------------------------------------------------------------------------------------------------------------------------------------------------------------------------------------------------------------------------------------------------------------------------------------------------------------------------------------------------------------------------------------------------------------------------------------------------------------------------------------------------------------------------------------------------------------------------------------------------------|----------------------------------|----------------------------------|------|
| Α   | O THE STATE OF THE | Bolt                             | <sup>1</sup> / <sub>4</sub> "×1" | 2pcs |
| В   |                                                                                                                                                                                                                                                                                                                                                                                                                                                                                                                                                                                                                                                                                                                                                                                                                                                                                                                                                                                                                                                                                                                                                                                                                                                                                                                                                                                                                                                                                                                                                                                                                                                                                                                                                                                                                                                                                                                                                                                                                                                                                                                                | Flat washer $\frac{1}{4}$ "×16×2 |                                  | 2pcs |
| С   | ٧                                                                                                                                                                                                                                                                                                                                                                                                                                                                                                                                                                                                                                                                                                                                                                                                                                                                                                                                                                                                                                                                                                                                                                                                                                                                                                                                                                                                                                                                                                                                                                                                                                                                                                                                                                                                                                                                                                                                                                                                                                                                                                                              | Lock washer                      | ½"×12×3                          | 2pcs |
| D   |                                                                                                                                                                                                                                                                                                                                                                                                                                                                                                                                                                                                                                                                                                                                                                                                                                                                                                                                                                                                                                                                                                                                                                                                                                                                                                                                                                                                                                                                                                                                                                                                                                                                                                                                                                                                                                                                                                                                                                                                                                                                                                                                | Wrench                           | 4mm                              | 1pc  |
| Е   | <b>(</b> nnnnnnnnnnnnnnnnnnnnnnnnnnnnnnnnnnnn                                                                                                                                                                                                                                                                                                                                                                                                                                                                                                                                                                                                                                                                                                                                                                                                                                                                                                                                                                                                                                                                                                                                                                                                                                                                                                                                                                                                                                                                                                                                                                                                                                                                                                                                                                                                                                                                                                                                                                                                                                                                                  |                                  | 8#x1"                            | 2pcs |

| NO. | DRAWING    | DESCRIPTION      | QTY  |
|-----|------------|------------------|------|
| 1   |            | Wardrobe         | 1pc  |
| (2) | $\Diamond$ | Adjustable Shelf | 2pcs |