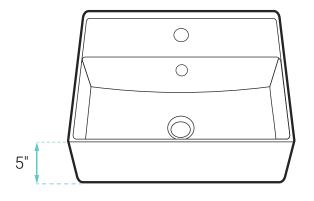

### **SPECIFICATIONS:**

N.W: 22.5 lb.

D: 15" x W: 15" x H: 5"

Inner Sink: D: 14.5" x W: 10" x H: 3.5"