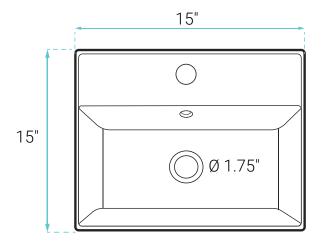

### **SPECIFICATIONS:**

N.W: 22.5 lb.

D: 15" x W: 15" x H: 5"

Inner Sink: D: 14.5" x W: 10" x H: 3.5"

# **FEATURES**:

- Durable, non-porous, scratch resistant ceramic
- · Chrome-finish overflow
- Standard 1 <sup>3</sup>/<sub>4</sub>" drain hole
- Standard 1 3/4" faucet hole