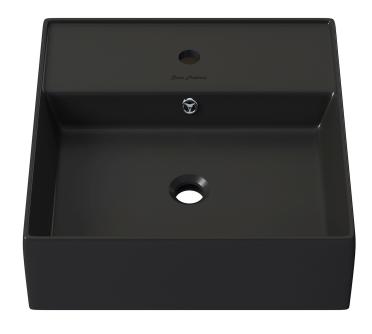

# Wall-Mount Sink SM-WS319MB

#### **COLORS & FINISHES:**

White: SM-WS319

■ Matte Black: SM-WS319MB