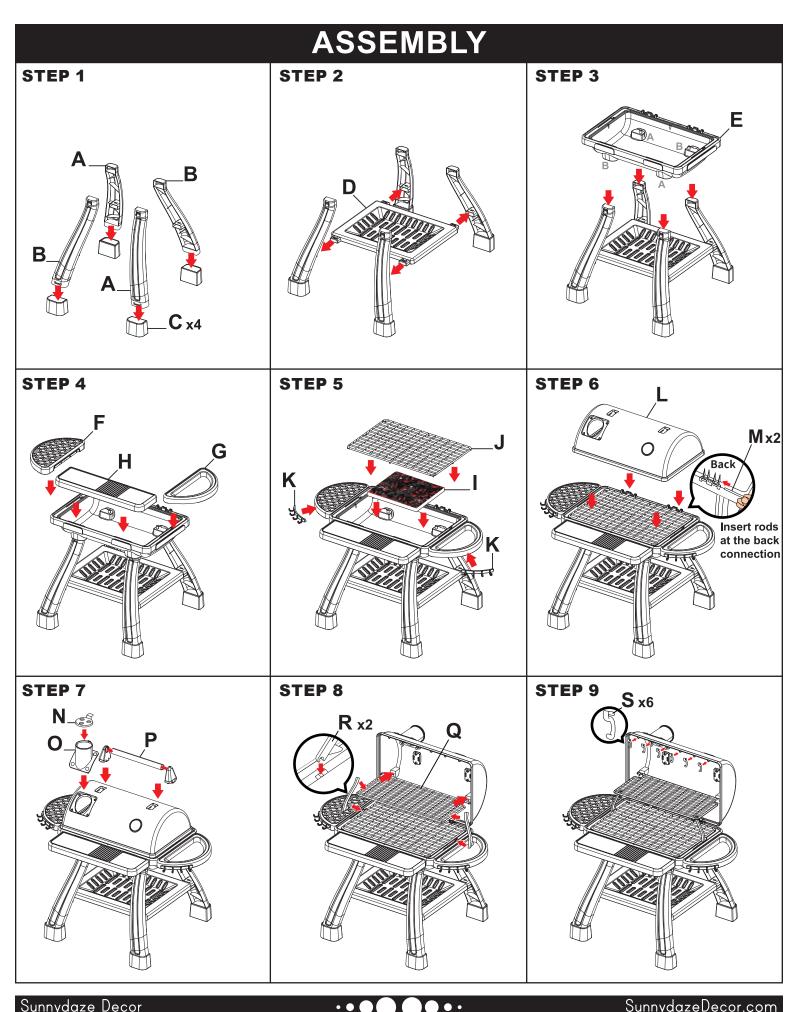

ng this product. Save this manual for future reference. Assemble components on a soft, clean surface to avoid damaging the finish.



Manufacturer and seller expressly disclaim any and all liability from personal injury, property damage or loss, whether direct or indirect, or incidental, resulting from the incorrect attachment, improper use, inadequate maintenance, or neglect of this product.

••

• •



## **BATTERY INSTALLATION & OPERATION**

#### Install batteries (not included) and test operation before assembly.

**TIP:** Use quality batteries for maximum operating time; low-quality batteries will need to be replaced more frequently. **Do not mix new and old batteries. Do not mix alkaline, standard, or rechargeable batteries** 



Sunnydaze Decor

SM589344, WD-809A

08/2024

••

• •



Sunnydaze Decor SM589344, WD-809A

SunnydazeDecor.com

Page 3/4

08/2024

• • (

## **Care & Maintenance**



#### **WARNING:** PREVENT TIP OVERS!

- Do not allow children to pull, climb, sit, or stand on any part of the playset.
- Never place computers, televisions, or other heavy object on the playset.
- The playset must be placed on a hard, flat, and level surface.
- If placing next to a wall, we recommend applying a stabilizing strap (not included).
- The playset must be assembled as instructed.

#### **SAFE USE:** Carefully review and follow all safety information.

**CARE:** Regular cleaning is recommended. Do not submerge battery-operated components in water. Frequently inspect the playset and accessories for damage; immediately dispose of damaged and broken components.

**CLEANIN