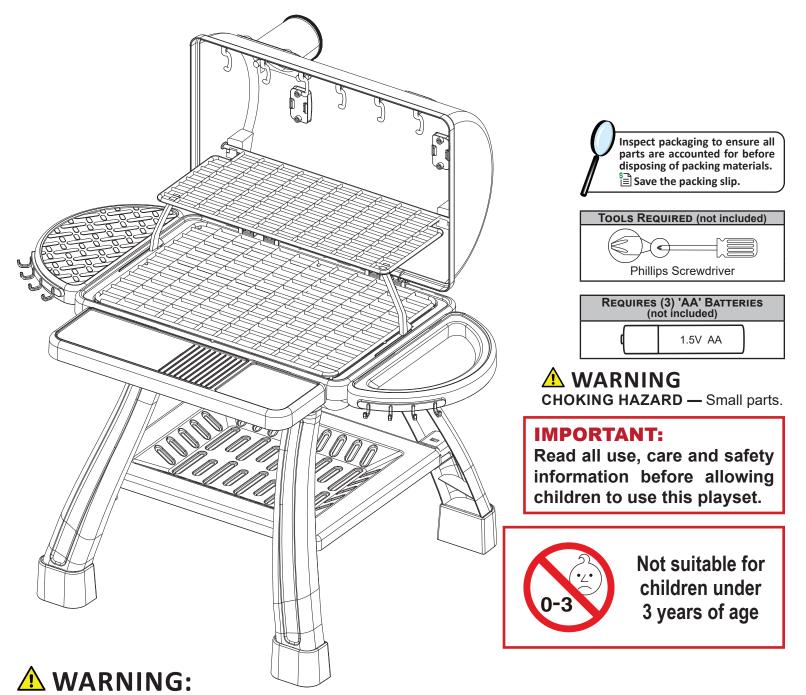

# STZ-7031

Review all assembly and care information before using this product. Save this manual for future reference. Assemble components on a soft, clean surface to avoid damaging the finish.

Manufacturer and seller expressly disclaim any and all liability from personal injury, property damage or loss, whether direct or indirect, or incidental, resulting from the incorrect attachment, improper use, inadequate maintenance, or neglect of this product.