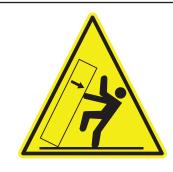

#### **WARNING:** PREVENT TIP OVERS!

- Do not allow children to pull, climb, sit, or stand on any part of the playset.
- Never place computers, televisions, or other heavy object on the playset.
- The playset must be placed on a hard, flat, and level surface.
- If placing next to a wall, we recommend applying a stabilizing strap (not included).
- The playset must be assembled as instructed.