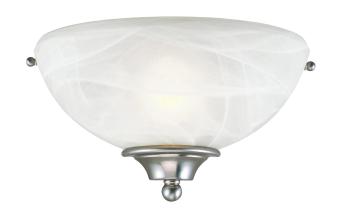

## Millbridge I-Light Wall Sconce Satin Nickel

GLASS/SHADE MATERIAL: Glass
GLASS/SHADE TYPE: Alabaster
GLASS/SHADE COLOR: White

LED BRIGHTNESS (LUMENS):

LED COLOR CORRELATED TEMPERATURE (CCT): N/A

LED COLOR RENDERING INDEX (CRI): N/A

LED EFFICACY: N/A