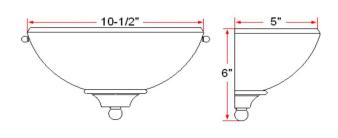

ASSEMBLED DIMENSIONS:  $6" H \times 10.5" L \times 5" D$ 

WEIGHT: 2.05 lbs.

**BACKPLATE DIMENSIONS:** N/A **CANOPY/PLATE DIMENSIONS:** N/A

**GLASS/SHADE DIMENSIONS:** 5.18"  $H \times 10.3$ "  $L \times 4.25$ " D