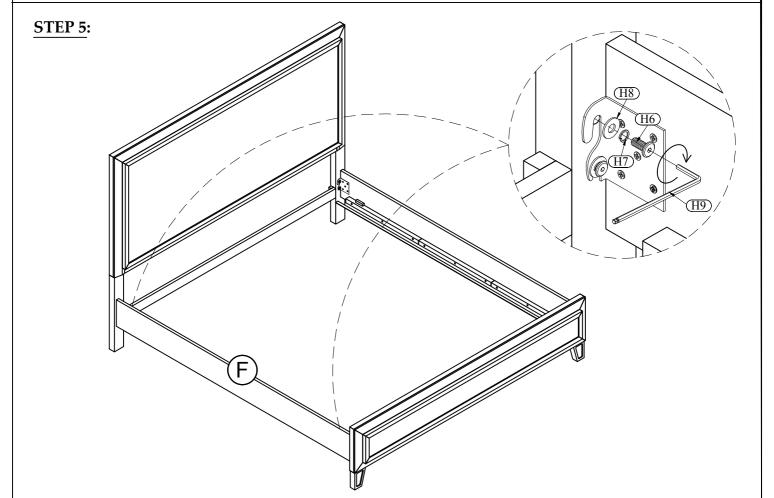

|   | 8 |
| Н2                        | ALLEN HEAD BOLT (M8x50) | (a) January | 6 | Н7                        | LOCK WASHER (M9x13)     | 0 | 8 |
| Н3                        | LOCK WASHER (M9x13)     | Ø           | 8 | Н8                        | FLAT WASHER (M8x20)     | 0 | 8 |
| H4                        | FLAT WASHER (M8x20)     | 0           | 8 | Н9                        | ALLEN KEY               |   | 1 |
| Н5                        | ALLEN KEY               |             | 1 | H10                       | WOOD SCREW (M4x25)      |   | 4 |

TOOL REQUIRED: PHILLIPS HEAD SCREW DRIVER (NOT PROVIDED)







## HADLEY CAL KING / KING BED

ASSEMBLY INSTRUCTIONS







## STEP 3: USE HARDWARE PACKED IN BOX #2 FOR REMAINING STEPS



# HADLEY CAL KING / KING BED

ASSEMBLY INSTRUCTIONS







## HADLEY KING/ CAL KING BED

ASSEMBLY INSTRUCTIONS



### STEP 6:



#### **STEP 7:**



# INSTRUCTIONS FOR ADJUSTING LEVELERS:

Position the bed in your room. Locate levelers under each leg support.

Turn counter-clockwise to extend, clockwise to contract.

Adjust levelers until each leg support is applying equal upward pressure on the bed slat.



#### **MAINTENANCE INSTRUCTION:**

- Remove box spring and mattress before moving your bed
- Lift your bed when moving it. Dragging can damage leg support.
- Readjust levelers after moving your bed.