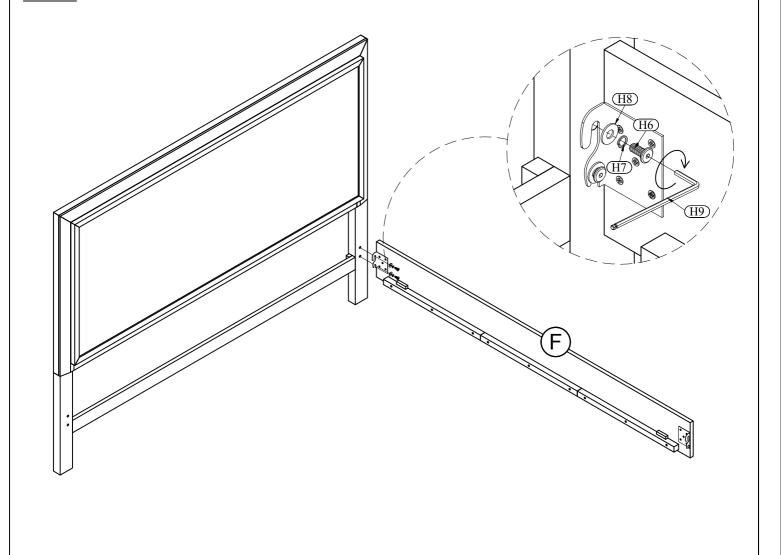

| 2 | Н6                        | ALLEN HEAD BOLT (M8x20) |   | 8 |
| Н2                        | ALLEN HEAD BOLT (M8x50) | (a) January | 6 | Н7                        | LOCK WASHER (M9x13)     | 0 | 8 |
| Н3                        | LOCK WASHER (M9x13)     | Ø           | 8 | Н8                        | FLAT WASHER (M8x20)     | 0 | 8 |
| H4                        | FLAT WASHER (M8x20)     | 0           | 8 | Н9                        | ALLEN KEY               |   | 1 |
| Н5                        | ALLEN KEY               |             | 1 | H10                       | WOOD SCREW (M4x25)      |   | 4 |

TOOL REQUIRED: PHILLIPS HEAD SCREW DRIVER (NOT PROVIDED)







## HADLEY CAL KING / KING BED

ASSEMBLY INSTRUCTIONS







## STEP 3: USE HARDWARE PACKED IN BOX #2 FOR REMAINING STEPS



# HADLEY CAL KING / KING BED

ASSEMBLY INSTRUCTIONS







## HADLEY KING/ CAL KING BED

ASSEMBLY INSTRUCTIONS



### STEP 6:



#### **STEP 7:**



# INSTRUCTIONS FOR ADJUSTING LEVELERS:

Position the bed in your room. Locate levelers under each leg support.

Turn counter-clockwise to extend, clockwise to contract.

Adjust levelers until each leg support is applying equal upward pressure on the bed slat.



#### **MAINTENANCE INSTRUCTION:**

- Remove box spring and mattress before moving your bed
- Lift your bed when moving it. Dragging can damage leg support.
- Readjust levelers after moving your bed.