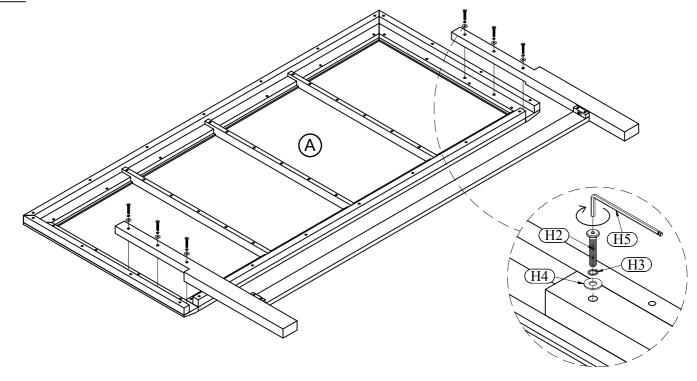

1                        | ALLEN HEAD BOLT (M6x40) | 9           | 2 | Н6                        | ALLEN HEAD BOLT (M8x20) |   | 8 |
| Н2                        | ALLEN HEAD BOLT (M8x50) | (a) January | 6 | Н7                        | LOCK WASHER (M9x13)     | 0 | 8 |
| Н3                        | LOCK WASHER (M9x13)     | Ø           | 8 | Н8                        | FLAT WASHER (M8x20)     | 0 | 8 |
| H4                        | FLAT WASHER (M8x20)     | 0           | 8 | Н9                        | ALLEN KEY               |   | 1 |
| Н5                        | ALLEN KEY               |             | 1 | H10                       | WOOD SCREW (M4x25)      |   | 4 |

TOOL REQUIRED: PHILLIPS HEAD SCREW DRIVER (NOT PROVIDED)







## HADLEY CAL KING / KING BED

ASSEMBLY INSTRUCTIONS







## STEP 3: USE HARDWARE PACKED IN BOX #2 FOR REMAINING STEPS



# HADLEY CAL KING / KING BED

ASSEMBLY INSTRUCTIONS







## HADLEY KING/ CAL KING BED

ASSEMBLY INSTRUCTIONS



### STEP 6:



#### **STEP 7:**



# INSTRUCTIONS FOR ADJUSTING LEVELERS:

Position the bed in your room. Locate levelers under each leg support.

Turn counter-clockwise to extend, clockwise to contract.

Adjust levelers until each leg support is applying equal upward pressure on the bed slat.



#### **MAINTENANCE INSTRUCTION:**

- Remove box spring and mattress before moving your bed
- Lift your bed when moving it. Dragging can damage leg support.
- Readjust levelers after moving your bed.