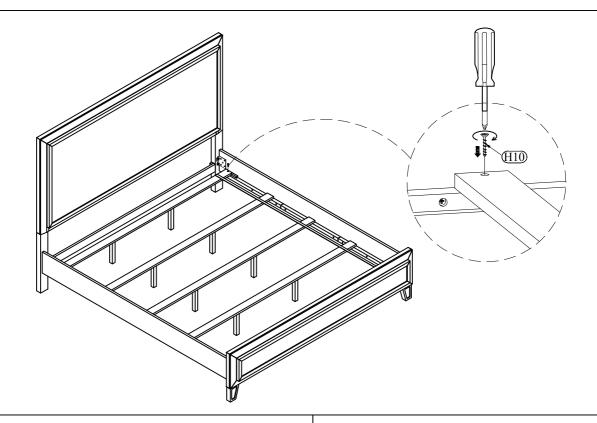

| LOCK WASHER (M9x13)     | 0 | 8 |
| Н3                        | LOCK WASHER (M9x13)     | Ø           | 8 | Н8                        | FLAT WASHER (M8x20)     | 0 | 8 |
| H4                        | FLAT WASHER (M8x20)     | 0           | 8 | Н9                        | ALLEN KEY               |   | 1 |
| Н5                        | ALLEN KEY               |             | 1 | H10                       | WOOD SCREW (M4x25)      |   | 4 |

TOOL REQUIRED: PHILLIPS HEAD SCREW DRIVER (NOT PROVIDED)







## HADLEY CAL KING / KING BED

ASSEMBLY INSTRUCTIONS







## STEP 3: USE HARDWARE PACKED IN BOX #2 FOR REMAINING STEPS



# HADLEY CAL KING / KING BED

ASSEMBLY INSTRUCTIONS







## HADLEY KING/ CAL KING BED

ASSEMBLY INSTRUCTIONS



### STEP 6:



#### **STEP 7:**



# INSTRUCTIONS FOR ADJUSTING LEVELERS:

Position the bed in your room. Locate levelers under each leg support.

Turn counter-clockwise to extend, clockwise to contract.

Adjust levelers until each leg support is applying equal upward pressure on the bed slat.



#### **MAINTENANCE INSTRUCTION:**

- Remove box spring and mattress before moving your bed
- Lift your bed when moving it. Dragging can damage leg support.
- Readjust levelers after moving your bed.