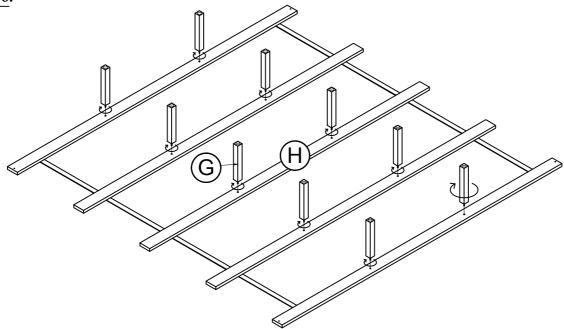

January | 6 | Н7                        | LOCK WASHER (M9x13)     | 0 | 8 |
| Н3                        | LOCK WASHER (M9x13)     | Ø           | 8 | Н8                        | FLAT WASHER (M8x20)     | 0 | 8 |
| H4                        | FLAT WASHER (M8x20)     | 0           | 8 | Н9                        | ALLEN KEY               |   | 1 |
| Н5                        | ALLEN KEY               |             | 1 | H10                       | WOOD SCREW (M4x25)      |   | 4 |

TOOL REQUIRED: PHILLIPS HEAD SCREW DRIVER (NOT PROVIDED)







## HADLEY CAL KING / KING BED

ASSEMBLY INSTRUCTIONS







## STEP 3: USE HARDWARE PACKED IN BOX #2 FOR REMAINING STEPS



# HADLEY CAL KING / KING BED

ASSEMBLY INSTRUCTIONS







## HADLEY KING/ CAL KING BED

ASSEMBLY INSTRUCTIONS



### STEP 6:



#### **STEP 7:**



# INSTRUCTIONS FOR ADJUSTING LEVELERS:

Position the bed in your room. Locate levelers under each leg support.

Turn counter-clockwise to extend, clockwise to contract.

Adjust levelers until each leg support is applying equal upward pressure on the bed slat.



#### **MAINTENANCE INSTRUCTION:**

- Remove box spring and mattress before moving your bed
- Lift your bed when moving it. Dragging can damage leg support.
- Readjust levelers after moving your bed.