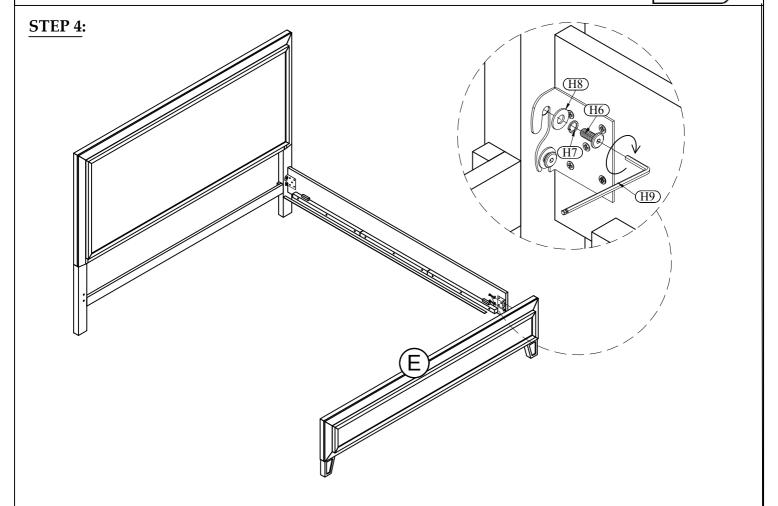

) |   | 8 |
| Н2                        | ALLEN HEAD BOLT (M8x50) | (a) January | 6 | Н7                        | LOCK WASHER (M9x13)     | 0 | 8 |
| Н3                        | LOCK WASHER (M9x13)     | Ø           | 8 | Н8                        | FLAT WASHER (M8x20)     | 0 | 8 |
| H4                        | FLAT WASHER (M8x20)     | 0           | 8 | Н9                        | ALLEN KEY               |   | 1 |
| Н5                        | ALLEN KEY               |             | 1 | H10                       | WOOD SCREW (M4x25)      |   | 4 |

TOOL REQUIRED: PHILLIPS HEAD SCREW DRIVER (NOT PROVIDED)







## HADLEY CAL KING / KING BED

ASSEMBLY INSTRUCTIONS







## STEP 3: USE HARDWARE PACKED IN BOX #2 FOR REMAINING STEPS



# HADLEY CAL KING / KING BED

ASSEMBLY INSTRUCTIONS







## HADLEY KING/ CAL KING BED

ASSEMBLY INSTRUCTIONS



### STEP 6:



#### **STEP 7:**



# INSTRUCTIONS FOR ADJUSTING LEVELERS:

Position the bed in your room. Locate levelers under each leg support.

Turn counter-clockwise to extend, clockwise to contract.

Adjust levelers until each leg support is applying equal upward pressure on the bed slat.



#### **MAINTENANCE INSTRUCTION:**

- Remove box spring and mattress before moving your bed
- Lift your bed when moving it. Dragging can damage leg support.
- Readjust levelers after moving your bed.