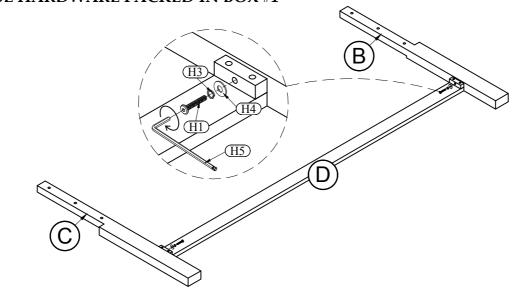

#### **BOX #1**

- A. HEADBOARD PANEL 1 PC
- **B. LEFT PANEL LEG 1 PC**
- C. RIGHT PANEL LEG 1 PC
- D. HEADBOARD STRETCHER 1 PC

BOX #2

E. FOOTBOARD 1 PC

H. SLAT ROLL 1 SET

| HARDWARE PACKED IN BOX #1 |                         |             |   | HARDWARE PACKED IN BOX #2 |                         |   |   |
|---------------------------|-------------------------|-------------|---|---------------------------|-------------------------|---|---|
| H1                        | ALLEN HEAD BOLT (M6x40) | 9           | 2 | Н6                        | ALLEN HEAD BOLT (M8x20) |   | 8 |
| Н2                        | ALLEN HEAD BOLT (M8x50) | (a) January | 6 | Н7                        | LOCK WASHER (M9x13)     | 0 | 8 |
| Н3                        | LOCK WASHER (M9x13)     | Ø           | 8 | Н8                        | FLAT WASHER (M8x20)     | 0 | 8 |
| H4                        | FLAT WASHER (M8x20)     | 0           | 8 | Н9                        | ALLEN KEY               |   | 1 |
| Н5                        | ALLEN KEY               |             | 1 | H10                       | WOOD SCREW (M4x25)      |   | 4 |