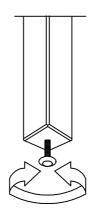

# INSTRUCTIONS FOR ADJUSTING LEVELERS:

Position the bed in your room. Locate levelers under each leg support.

Turn counter-clockwise to extend, clockwise to contract.

Adjust levelers until each leg support is applying equal upward pressure on the bed slat.