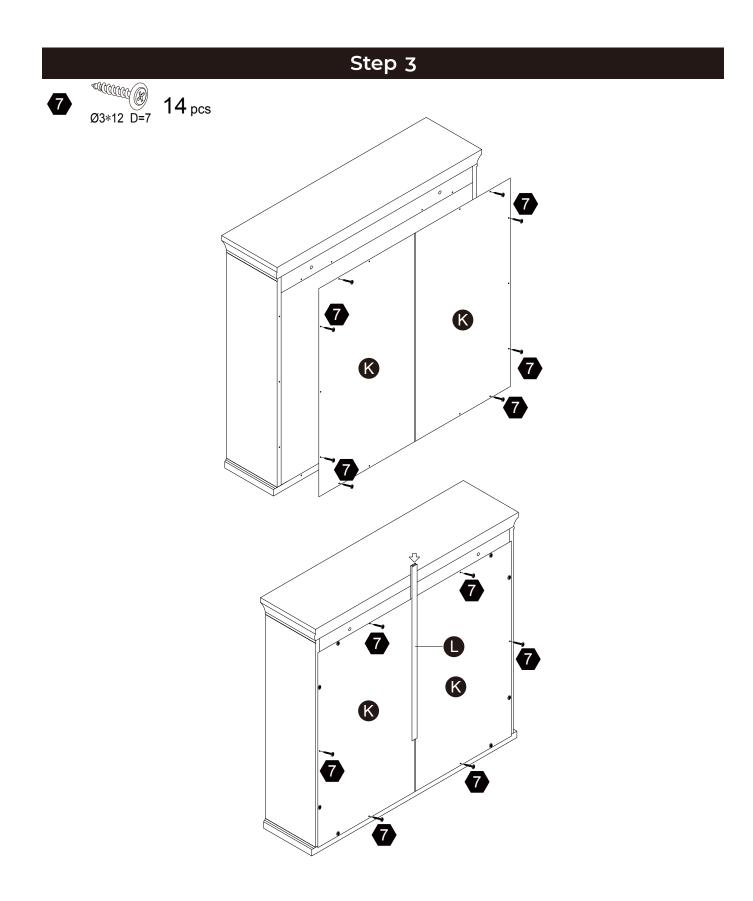

(0755)8885-3558.分机号108 Mon - Sat 9 AM - 5 PM GMT+8 台北辦公室: 🖂 support@teamson.com.tw +886 2 2558 0755 ext. 318 Mon - Fri 9 AM - 5 PM GMT+8 AU 🖂 support@teamson.com.au

### www.teamson.com







\*\* Got questions? Please have your product code (on the first page of this instruction, e.g. TD-12345A) and the order number ready, give us a call or email us through our customer care support! We are always ready to assist you!

## Exploded Drawing





Scan for assembly instructions.



## **A** Care Instructions

Dust surface with a dry soft cloth. Do not use window cleaners or cleaning abrasives as they will scratch the surface and could damage the protective coating

## 

Small parts and sharp edges may be present prior to assembly.



2 PCS

Scan for assembly instructions.

1 PC