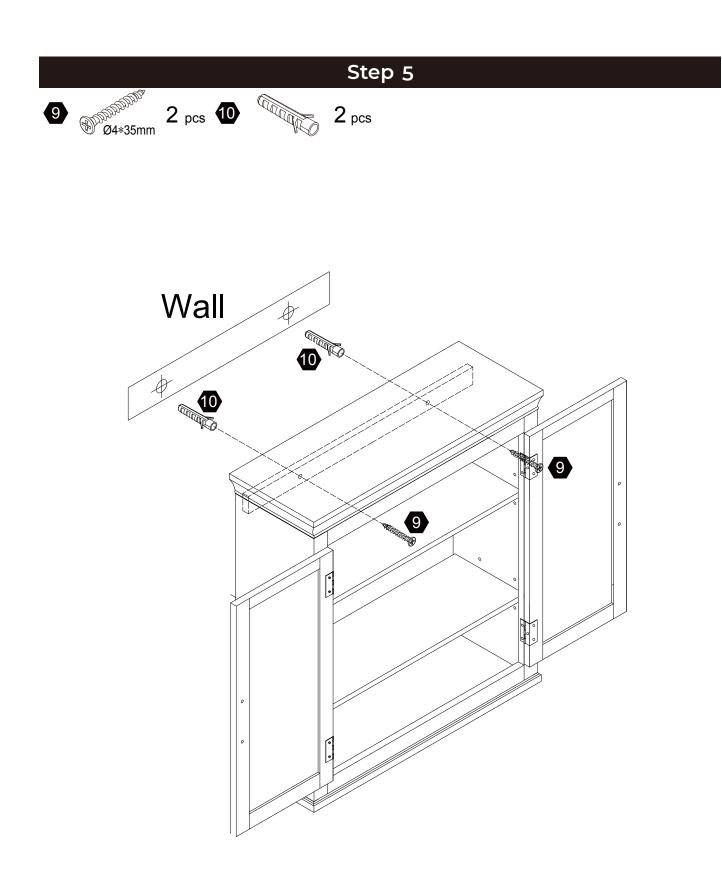

85-3558.分机号108 Mon - Sat 9 AM - 5 PM GMT+8 台北辦公室: 🖂 support@teamson.com.tw +886 2 2558 0755 ext. 318 Mon - Fri 9 AM - 5 PM GMT+8 AU 🖂 support@teamson.com.au

### www.teamson.com







\*\* Got questions? Please have your product code (on the first page of this instruction, e.g. TD-12345A) and the order number ready, give us a call or email us through our customer care support! We are always ready to assist you!

## Exploded Drawing





Scan for assembly instructions.



## **A** Care Instructions

Dust surface with a dry soft cloth. Do not use window cleaners or cleaning abrasives as they will scratch the surface and could damage the protective coating

## 

Small parts and sharp edges may be present prior to assembly.



2 PCS

Scan for assembly instructions.

1 PC