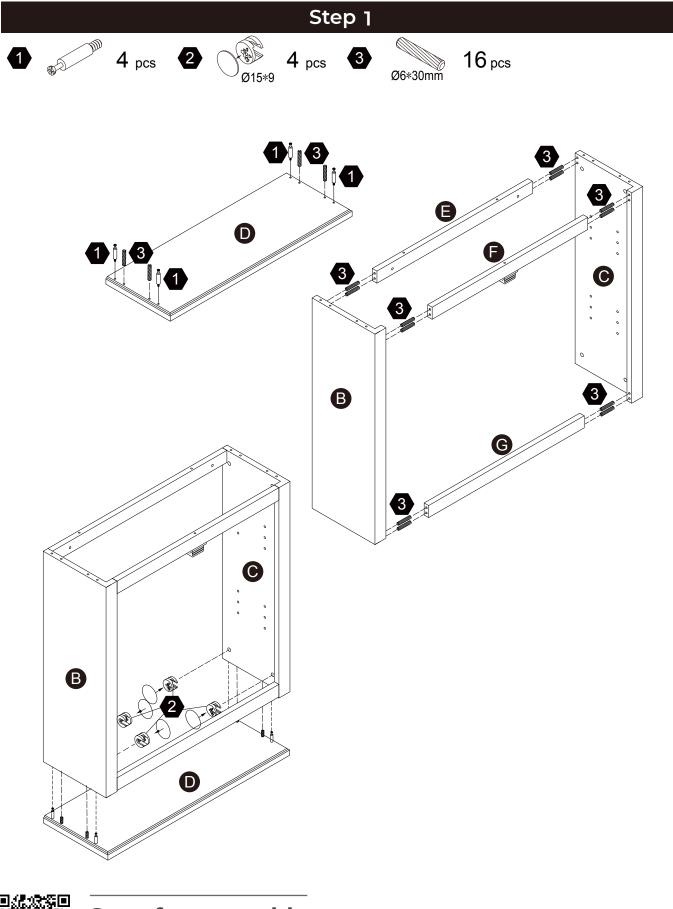

.com +86(0755)8885-3558.分机号108 Mon - Sat 9 AM - 5 PM GMT+8 台北辦公室: 🖂 support@teamson.com.tw +886 2 2558 0755 ext. 318 Mon - Fri 9 AM - 5 PM GMT+8 AU 🖂 support@teamson.com.au

### www.teamson.com







\*\* Got questions? Please have your product code (on the first page of this instruction, e.g. TD-12345A) and the order number ready, give us a call or email us through our customer care support! We are always ready to assist you!

## Exploded Drawing





Scan for assembly instructions.



## **A** Care Instructions

Dust surface with a dry soft cloth. Do not use window cleaners or cleaning abrasives as they will scratch the surface and could damage the protective coating

## 

Small parts and sharp edges may be present prior to assembly.



2 PCS

Scan for assembly instructions.

1 PC