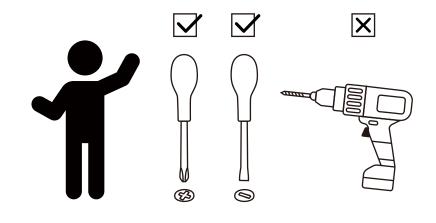

## 

Small parts and sharp edges may be present prior to assembly.

2 PCS

Scan for assembly instructions.

1 PC