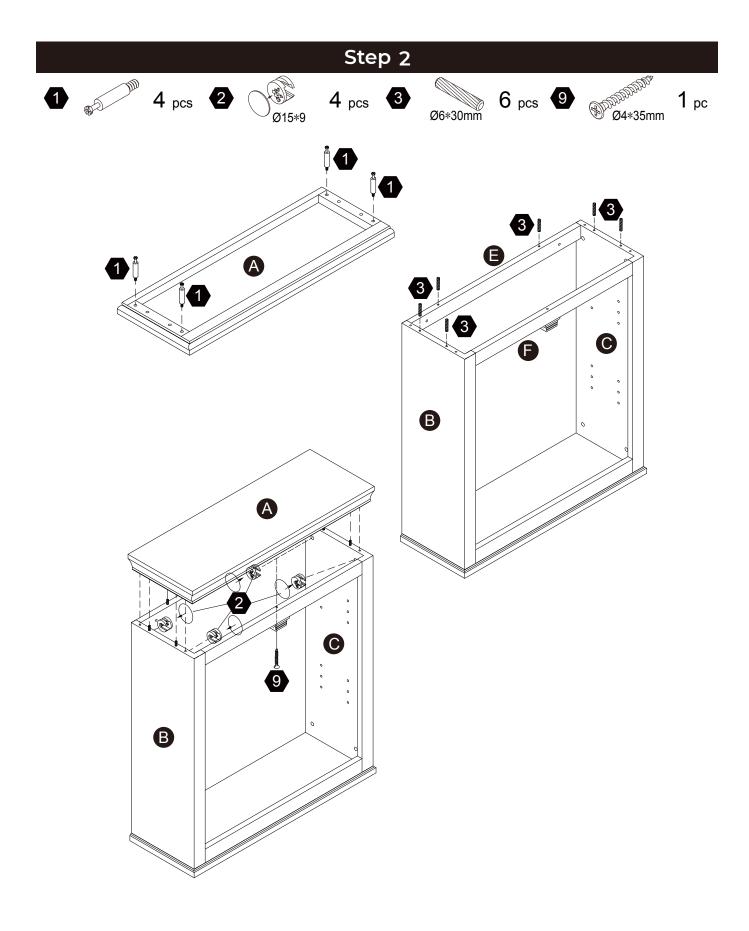

+86(0755)8885-3558.分机号108 Mon - Sat 9 AM - 5 PM GMT+8 台北辦公室: 🖂 support@teamson.com.tw +886 2 2558 0755 ext. 318 Mon - Fri 9 AM - 5 PM GMT+8 AU 🖂 support@teamson.com.au

### www.teamson.com







\*\* Got questions? Please have your product code (on the first page of this instruction, e.g. TD-12345A) and the order number ready, give us a call or email us through our customer care support! We are always ready to assist you!

## Exploded Drawing





Scan for assembly instructions.



## **A** Care Instructions

Dust surface with a dry soft cloth. Do not use window cleaners or cleaning abrasives as they will scratch the surface and could damage the protective coating

## 

Small parts and sharp edges may be present prior to assembly.



2 PCS

Scan for assembly instructions.

1 PC