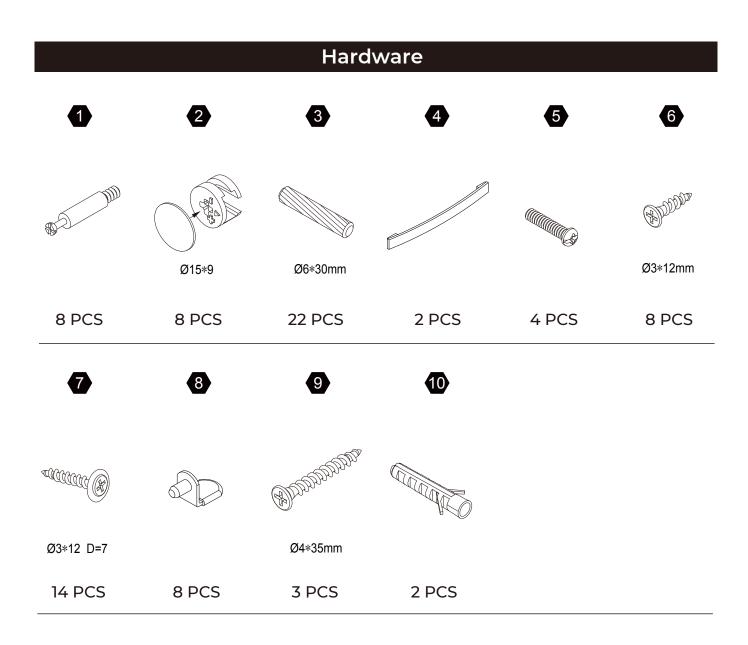

mson.com +86(0755)8885-3558.分机号108 Mon - Sat 9 AM - 5 PM GMT+8 台北辦公室: 🖂 support@teamson.com.tw +886 2 2558 0755 ext. 318 Mon - Fri 9 AM - 5 PM GMT+8 AU 🖂 support@teamson.com.au

### www.teamson.com







\*\* Got questions? Please have your product code (on the first page of this instruction, e.g. TD-12345A) and the order number ready, give us a call or email us through our customer care support! We are always ready to assist you!

## Exploded Drawing





Scan for assembly instructions.



## **A** Care Instructions

Dust surface with a dry soft cloth. Do not use window cleaners or cleaning abrasives as they will scratch the surface and could damage the protective coating

## 

Small parts and sharp edges may be present prior to assembly.



2 PCS

Scan for assembly instructions.

1 PC