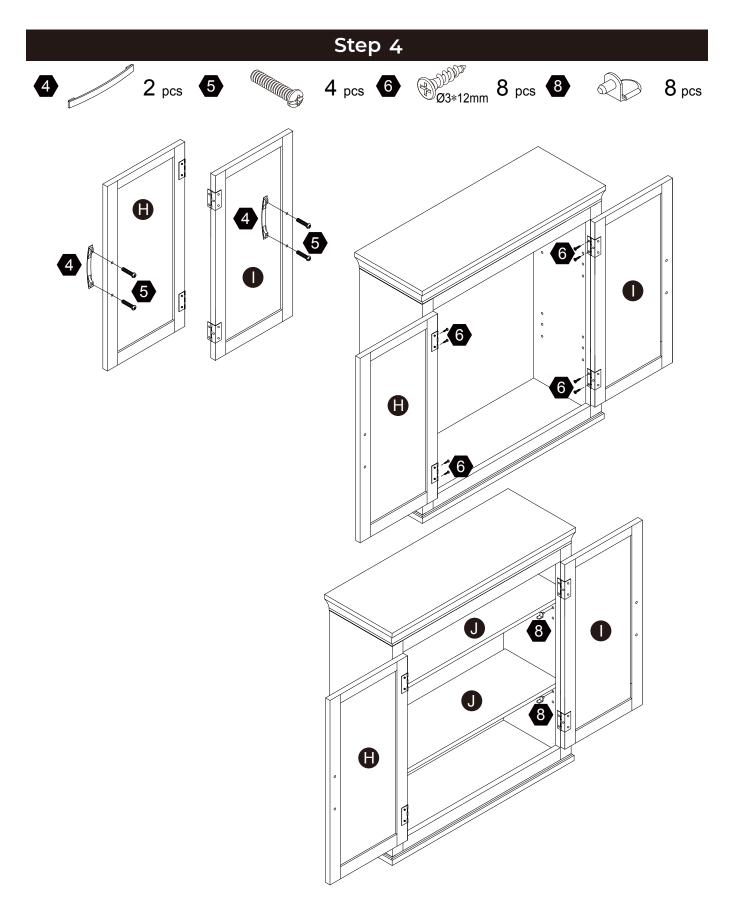

5)8885-3558.分机号108 Mon - Sat 9 AM - 5 PM GMT+8 台北辦公室: 🖂 support@teamson.com.tw +886 2 2558 0755 ext. 318 Mon - Fri 9 AM - 5 PM GMT+8 AU 🖂 support@teamson.com.au

### www.teamson.com







\*\* Got questions? Please have your product code (on the first page of this instruction, e.g. TD-12345A) and the order number ready, give us a call or email us through our customer care support! We are always ready to assist you!

## Exploded Drawing





Scan for assembly instructions.



## **A** Care Instructions

Dust surface with a dry soft cloth. Do not use window cleaners or cleaning abrasives as they will scratch the surface and could damage the protective coating

## 

Small parts and sharp edges may be present prior to assembly.



2 PCS

Scan for assembly instructions.

1 PC