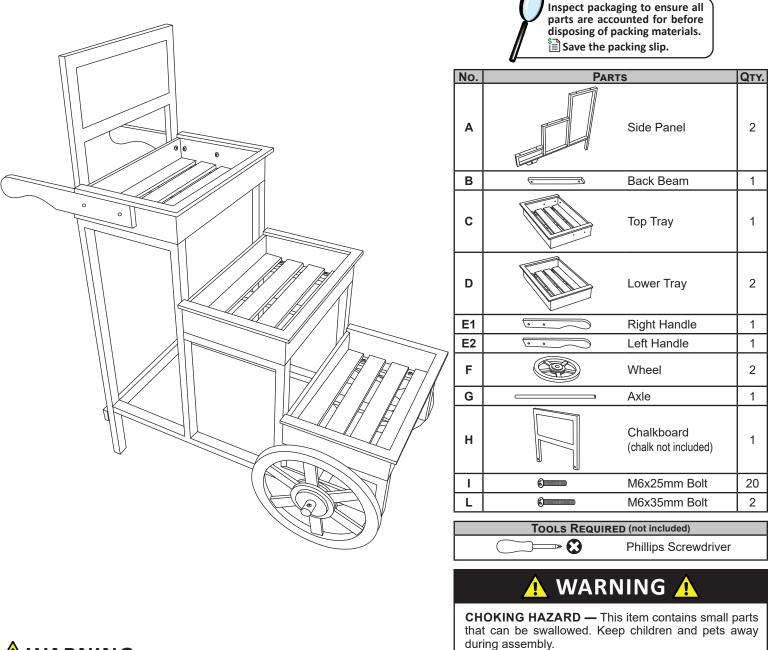

## 3-TIER WHEELED PLANT STAND WITH CHALKBOARD IEO-8257

Review all assembly and care information before using this product. Save this manual for future reference. Assemble components on a soft, clean surface to avoid damaging the finish.

# ASSEMBLY

#### Review all steps and understand assembly before beginning. Do not fully tighten hardware until all components have been loosely assembled.