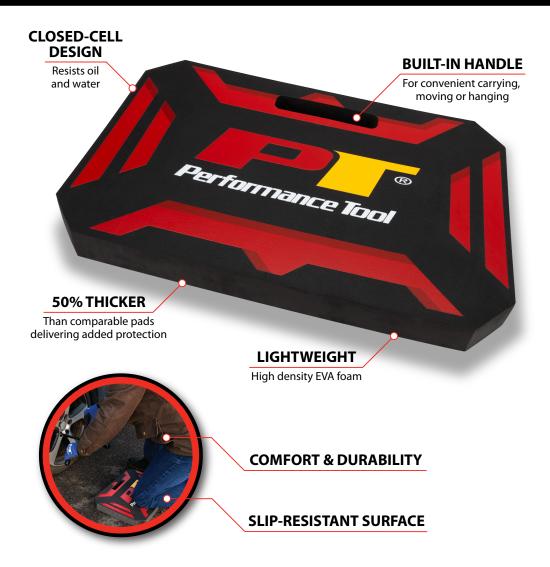

## EXTRA THICK FOAM KNEELING PAD

| Item # | Inner | Master | UPC          | Packaging |
|--------|-------|--------|--------------|-----------|
| W88978 |       | 10     | 039564147883 | Lahel     |

- delivers comfort, durability and a slip-resistant surface
- 1-1/2 in. (37mm) pad is 50% thicker than comparable pads delivering added protection
- Closed-cell design resists oil and water and retains its original shape
- Lightweight, high density EVA foam
  Built-in handle provides convenient carrying, moving or hanging
  - Ideal for electricians, carpenters, flooring, mechanics, plumbers, gardening, landscaping and more
  - Dimensions: 17-5/16 x 11-1/2 x 1-1/2 in. (44cm x 29cm x3.7cm)