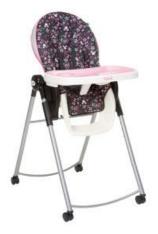

- 3-position recline for versatile newborn, infant and toddler feeding
- 6-position height adjustment
- 4-position tray with 1-hand removal
- Dishwasher safe insert tray
- 5-point harness converts to 3-point when child is ready
- Wipeable seat pad