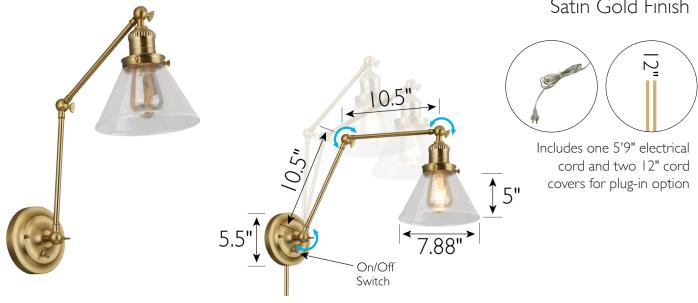

## **SPECIFICATIONS**

**ASSEMBLED DIMENSIONS:** 

MOUNTING: Wall Mount LED BRIGHTNESS (LUMENS): SLOPED CEILING ADAPTABLE: LED COLOR CORRELATED TEMPERATURE (CCT): LAMPTYPE I: Incandescent LED COLOR RENDERING INDEX (CRI): LED EFFICACY: **BULB INCLUDED:** No LED AVERAGE RATED LIFE: WATTS PER BULB: 60W TOTAL WATTAGE: 60W

38.63" H × 7.88" L × 17.25" D

DIMMABLE: Yes ENERGY EFFICIENT: No MATERIAL CONSTRUCTION: Steel/Glass LIGHTING AMPS: 0.5

**VOLTAGE:** 

WEIGHT: 3.3 lbs.

**BACKPLATE DIMENSIONS:** 5.5" H  $\times$  5.5" W  $\times$  1.75" D

CANOPY/PLATE DIMENSIONS: N/A

GLASS/SHADE DIMENSIONS:  $5" H \times 7.9" L \times 7.9" D$ 

GLASS/SHADE MATERIAL: Glass
GLASS/SHADE TYPE: Seedy
GLASS/SHADE COLOR: Clear

WARRANTY: 10-Year limited warranty

UL/ETL CERTIFICATION:ETLWET/DRY/DAMP LISTING:DampADA COMPLIANT:NoENERGY STAR CERTIFIED:No