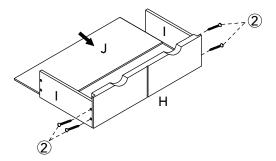

Item No: TD-0069A Fantasy Fields - Dinosaur Kingdom Bookshelf

### WARNING

Small parts and sharp points may be present prior to assembly.

# CARE INSTRUCTIONS

To clean your product, use mild soap and water on adamp cloth. Do not use window cleaners or cleaning abrasives as they will scratch the surface and could damage the protective coating.

### CUSTOMER SERVICE

For questions regarding this p roduct, or to receive replacement or missing parts, please contact customer service based on your location. Please have ready the model number and part number(s) located in this assembly instruction sheet when you contact us.

## HARDWARE





Made in China

#### PRODUCT PARTS



www.fantasyfields.com













STEP7

STEP8





www.fantasyfields.com