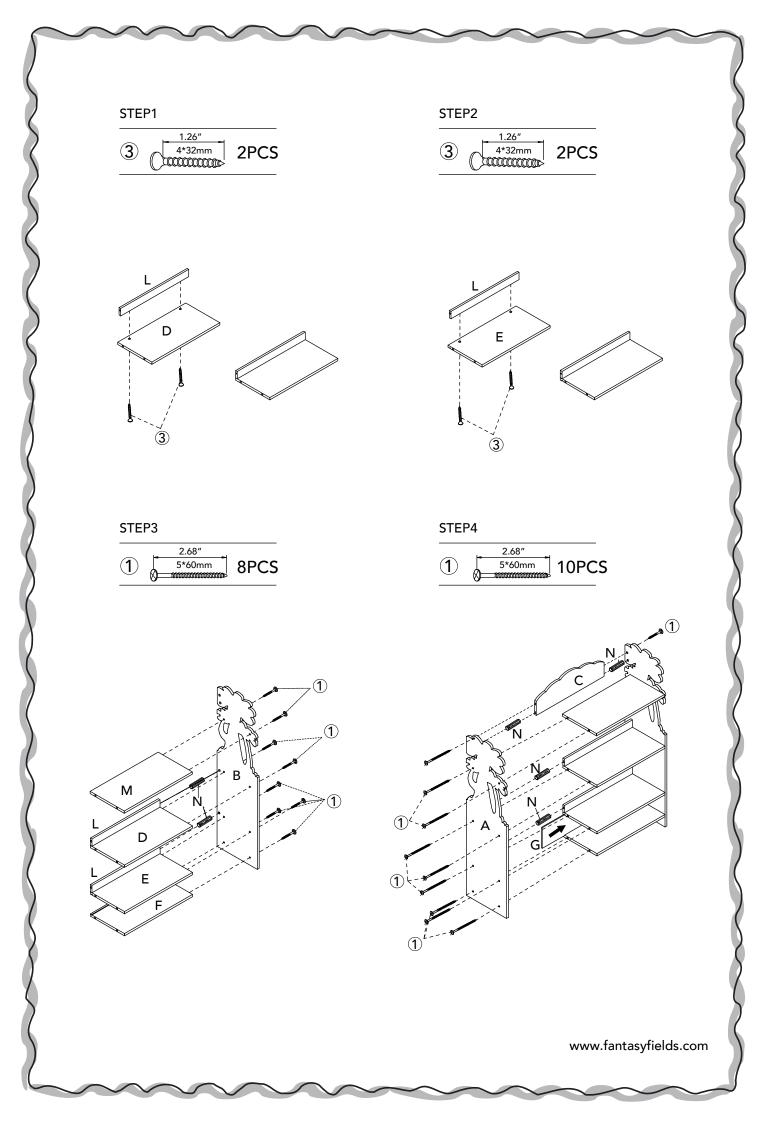

Item No: TD-0069A Fantasy Fields - Dinosaur Kingdom Bookshelf

### WARNING

Small parts and sharp points may be present prior to assembly.

# CARE INSTRUCTIONS

To clean your product, use mild soap and water on adamp cloth. Do not use window cleaners or cleaning abrasives as they will scratch the surface and could damage the protective coating.

### CUSTOMER SERVICE

For questions regarding this p roduct, or to receive replacement or missing parts, please contact customer service based on your location. Please have ready the model number and part number(s) located in this assembly instruction sheet when you contact us.

## HARDWARE





Made in China

#### PRODUCT PARTS



www.fantasyfields.com













STEP7

STEP8





www.fantasyfields.com