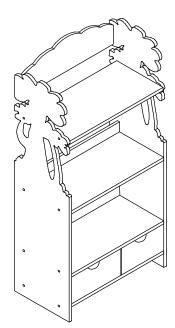

Item No: TD-0069A Fantasy Fields - Dinosaur Kingdom Bookshelf

### WARNING

Small parts and sharp points may be present prior to assembly.

# CARE INSTRUCTIONS

To clean your product, use mild soap and water on adamp cloth. Do not use window cleaners or cleaning abrasives as they will scratch the surface and could damage the protective coating.

### CUSTOMER SERVICE

For questions regarding this p roduct, or to receive replacement or missing parts, please contact customer service based on your location. Please have ready the model number and part number(s) located in this assembly instruction sheet when you contact us.

## HARDWARE





Made in China

#### PRODUCT PARTS



www.fantasyfields.com













STEP7

STEP8





www.fantasyfields.com