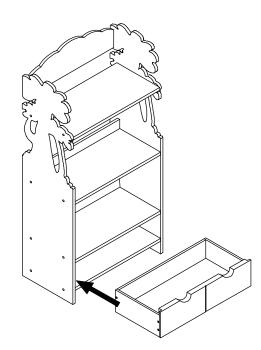

Item No: TD-0069A Fantasy Fields - Dinosaur Kingdom Bookshelf

### WARNING

Small parts and sharp points may be present prior to assembly.

# CARE INSTRUCTIONS

To clean your product, use mild soap and water on adamp cloth. Do not use window cleaners or cleaning abrasives as they will scratch the surface and could damage the protective coating.

### CUSTOMER SERVICE

For questions regarding this p roduct, or to receive replacement or missing parts, please contact customer service based on your location. Please have ready the model number and part number(s) located in this assembly instruction sheet when you contact us.

## HARDWARE





Made in China

#### PRODUCT PARTS



www.fantasyfields.com













STEP7

STEP8





www.fantasyfields.com