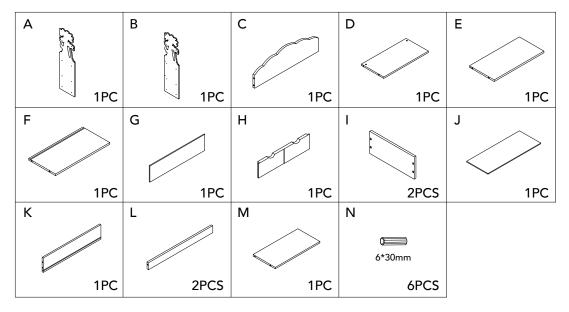

Item No: TD-0069A Fantasy Fields - Dinosaur Kingdom Bookshelf

### WARNING

Small parts and sharp points may be present prior to assembly.

# CARE INSTRUCTIONS

To clean your product, use mild soap and water on adamp cloth. Do not use window cleaners or cleaning abrasives as they will scratch the surface and could damage the protective coating.

### CUSTOMER SERVICE

For questions regarding this p roduct, or to receive replacement or missing parts, please contact customer service based on your location. Please have ready the model number and part number(s) located in this assembly instruction sheet when you contact us.

## HARDWARE





Made in China

#### PRODUCT PARTS



www.fantasyfields.com













STEP7

STEP8





www.fantasyfields.com