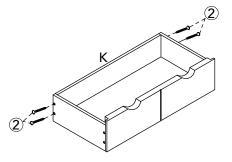

Item No: TD-0069A Fantasy Fields - Dinosaur Kingdom Bookshelf

### WARNING

Small parts and sharp points may be present prior to assembly.

# CARE INSTRUCTIONS

To clean your product, use mild soap and water on adamp cloth. Do not use window cleaners or cleaning abrasives as they will scratch the surface and could damage the protective coating.

### CUSTOMER SERVICE

For questions regarding this p roduct, or to receive replacement or missing parts, please contact customer service based on your location. Please have ready the model number and part number(s) located in this assembly instruction sheet when you contact us.

## HARDWARE





Made in China

#### PRODUCT PARTS



www.fantasyfields.com













STEP7

STEP8





www.fantasyfields.com