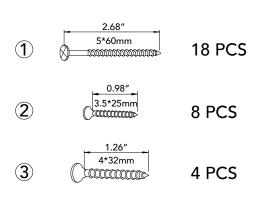

Item No: TD-0069A Fantasy Fields - Dinosaur Kingdom Bookshelf

### WARNING

Small parts and sharp points may be present prior to assembly.

# CARE INSTRUCTIONS

To clean your product, use mild soap and water on adamp cloth. Do not use window cleaners or cleaning abrasives as they will scratch the surface and could damage the protective coating.

### CUSTOMER SERVICE

For questions regarding this p roduct, or to receive replacement or missing parts, please contact customer service based on your location. Please have ready the model number and part number(s) located in this assembly instruction sheet when you contact us.

## HARDWARE





Made in China

#### PRODUCT PARTS



www.fantasyfields.com













STEP7

STEP8





www.fantasyfields.com