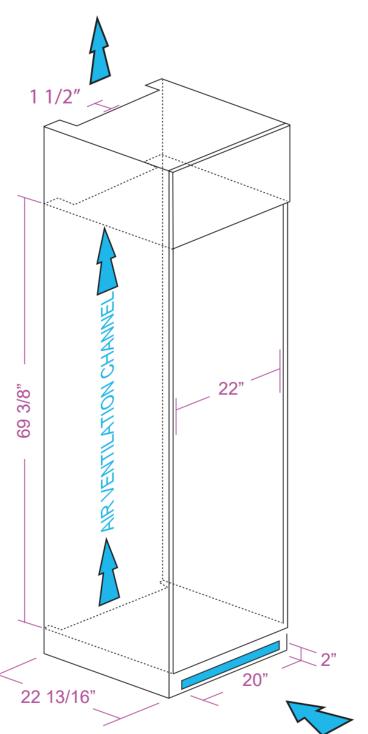

#### **SPECIFICATIONS**

**ELECTRICAL** 115V 60HZ 15 AMP

**DIMENSIONS** HEIGHT: 68-11/16"

WIDTH: 21-7/8" DEPTH: 21-1/2"

REFRIGERANT R600A

SOUND LEVEL 39dBa

CAPACITY

## A PERFECT FIT FOR BUILT-IN INSTALLATIONS

Your XO Wine Cabinet must be vented to operate properly. Air enters below the cabinet in the front, passes up behind the unit and exits at the top.