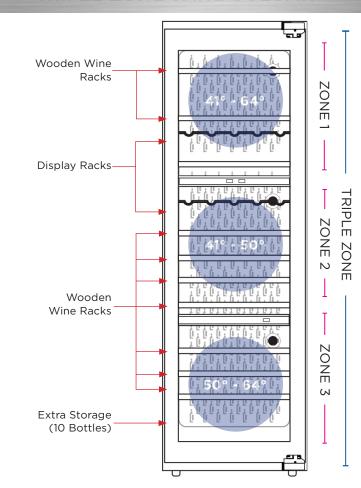

## LUXURY LIFESTYLE REFRIGERATION

XOU2470WTZGO

- Seamlessly Integrates with Cabinetry
- Intuitive Digital Controls
- Triple-Zone To Store And Serve
- Field Reversible Door

STORE UP TO 70 (750ml) BOTTLES - READY TO SERVE AT 41° TO 64°F.

#### **FEATURES**

70 (750ml) Wine Bottles

- Ready To Serve At 41° To 64°F.
- Panel Ready Built-in Design Accommodates Cabinetry up to 84" Tall
- Wine Racks Partially Extend While Loaded
- Intuitive Digital Controls Easily Adjust
   Temperature, Lights And Operating Mode
- Field Reversible Door
- Articulated Hinges integrates seamlessly with existing cabinetry
- Additional Bottom Storage (11-750ml Bottles)