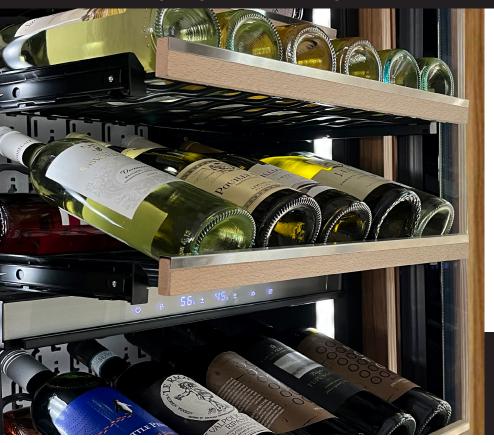

This elegant, efficient triple-zone wine storage and serving column is the perfect choice for showcasing your collection, keeping up to 70 bottles of your favorite vintages close at hand. Ideally designed for a seamless integration into your existing cabinetry up to 84" tall.

#### **FEATURES**

70 (750ml) Wine Bottles

- Ready To Serve At 41° To 64°F.
- Panel Ready Built-in Design Accommodates Cabinetry up to 84" Tall
- Wine Racks Partially Extend While Loaded
- Intuitive Digital Controls Easily Adjust
   Temperature, Lights And Operating Mode
- Field Reversible Door
- Articulated Hinges integrates seamlessly with existing cabinetry
- Additional Bottom Storage (11-750ml Bottles)