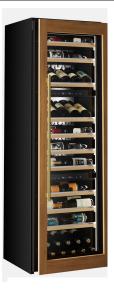

## LUXURY LIFESTYLE REFRIGERATION

XOU2470WTZGO

- Seamlessly Integrates with Cabinetry
- Intuitive Digital Controls
- Triple-Zone To Store And Serve
- Field Reversible Door

STORE UP TO 70 (750ml) BOTTLES - READY TO SERVE AT 41° TO 64°F.

This elegant, efficient triple-zone wine storage and serving column is the perfect choice for showcasing your collection, keeping up to 70 bottles of your favorite vintages close at hand. Ideally designed for a seamless integration into your existing cabinetry up to 84" tall.

#### **FEATURES**

70 (750ml) Wine Bottles

- Ready To Serve At 41° To 64°F.
- Panel Ready Built-in Design Accommodates Cabinetry up to 84" Tall
- Wine Racks Partially Extend While Loaded
- Intuitive Digital Controls Easily Adjust
   Temperature, Lights And Operating Mode
- Field Reversible Door
- Articulated Hinges integrates seamlessly with existing cabinetry
- Additional Bottom Storage (11-750ml Bottles)