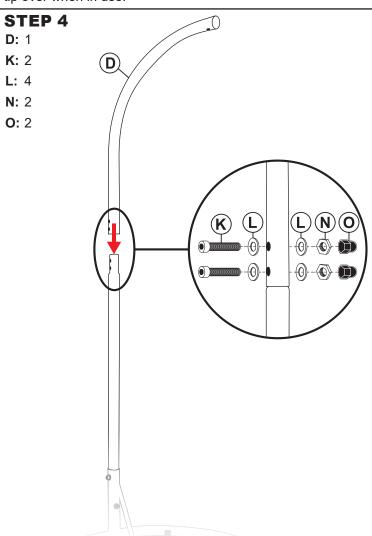

Slide Curved Pole (D) onto Straight Pole (C) and align the holes. Secure the poles using M10x50mm Bolts (K), Washer (L), and Lock Nuts (N) as shown. Place Large Hex Nut Caps (O) over the lock nuts.

As shown, hand-tighten M6x50mm Bolts (G2), Washers (H) and Lock Nuts (P) to the outside mounting holes. Then, hand-tighten M6x45mm Bolts (G1), Washers (H) and Lock Nuts (P) into the center mounting holes.