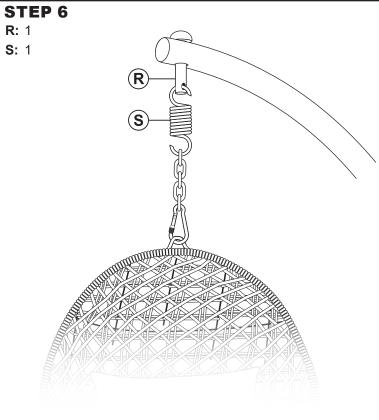

Fully tighten hardware and place Nut Caps (Q) over the nuts.

Place Pin (R) into the top of the curved pole. Insert Extension Spring (S) through the bottom of Pin (R).

Hang the egg chair on Extension Spring (S).