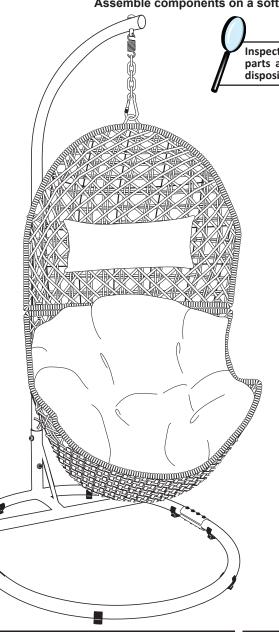

### CORDELIA HANGING EGG CHAIR WITH STAND

Read all assembly and care instructions carefully before using this product. Save these instructions for future reference.

Assemble components on a soft, clean surface to avoid scratching/damaging the finish.

Inspect packaging to ensure all parts are accounted for before disposing of packing materials.