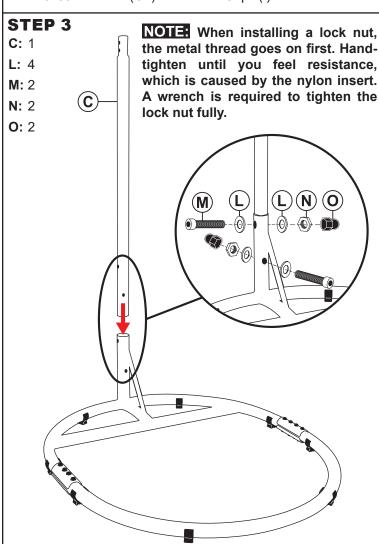

Carefully snap Foot (J) evenly onto the stand base, as shown.

IMPORTANT: If feet are not evenly distributed the stand could tip over when in use.

Slide Straight Pole (C) into the back base and align the holes. Secure the pole using M10x60mm Bolts (M), Washers (L), and Lock Nuts (N) as shown. Place Large Hex Nut Caps (O) over the lock nuts.

Slide Curved Pole (D) onto Straight Pole (C) and align the holes. Secure the poles using M10x50mm Bolts (K), Washer (L), and Lock Nuts (N) as shown. Place Large Hex Nut Caps (O) over the lock nuts.

As shown, hand-tighten M6x50mm Bolts (G2), Washers (H) and Lock Nuts (P) to the outside mounting holes. Then, hand-tighten M6x45mm Bolts (G1), Washers (H) and Lock Nuts (P) into the center mounting holes.

Fully tighten hardware and place Nut Caps (Q) over the nuts.

Place Pin (R) into the top of the curved pole. Insert Extension Spring (S) through the bottom of Pin (R).

Hang the egg chair on Extension Spring (S).