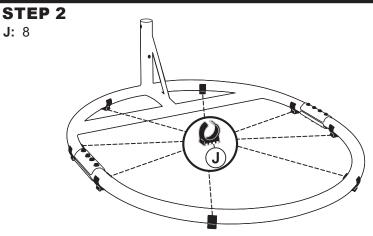

Carefully snap Foot (J) evenly onto the stand base, as shown.

IMPORTANT: If feet are not evenly distributed the stand could tip over when in use.

Slide Straight Pole (C) into the back base and align the holes. Secure the pole using M10x60mm Bolts (M), Washers (L), and Lock Nuts (N) as shown. Place Large Hex Nut Caps (O) over the lock nuts.