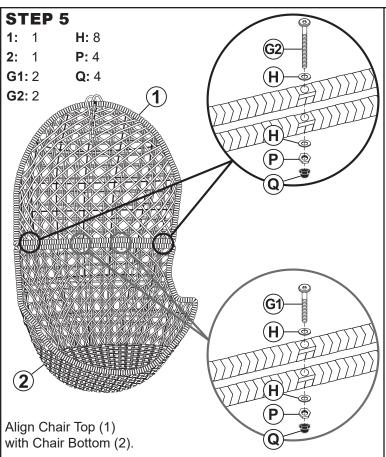

### **ASSEMBLY**

**TIP:** Ensure all parts align correctly before fully tightening hardware.

Align Base Back (A), Base Front (B), Top Base Connector (E), and Bottom Base Connector (F) and secure using Washer (H) and M6x50mm Bolts (G2). Place Bolt Caps (I) on the bolt heads.