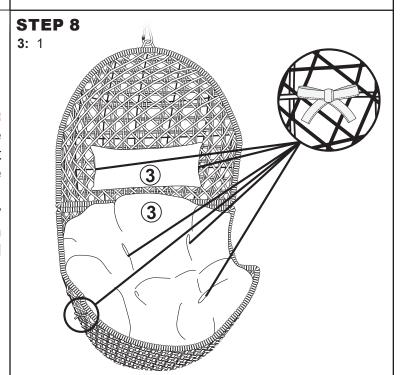

Tie Seat Cushion and Pillow (3) onto the frame of the egg chair. **NOTE:** Do not tie cushions to the rattan material.