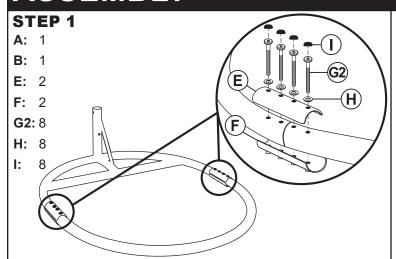

### **ASSEMBLY**

**TIP:** Ensure all parts align correctly before fully tightening hardware.

Align Base Back (A), Base Front (B), Top Base Connector (E), and Bottom Base Connector (F) and secure using Washer (H) and M6x50mm Bolts (G2). Place Bolt Caps (I) on the bolt heads.