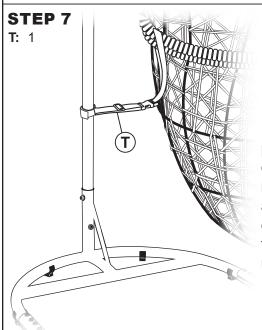

#### **IMPORTANT:**

Do not tie the pillow or seat cushion to the rattan material, as doing so may cause the rattan to break and unravel.

Wrap the hook and loop fastener that is sewn onto Strap (T) around Pole (C). Loop the strap through the back of the egg chair and connect the buckles, tighten strap as needed.

### 🔥 SAFETY STATEMENTS & WARNINGS 🧘

- · Weight limit: 265 pounds
- For residential use only. This product is intended to be used by one person at a time. Do not allow children to use this product without adult supervision.
- Sunnydaze Egg Chair is not a swing. Therefore, do not swing, bounce, jump, twist, or spin in the chair.
- · Use care when getting in and out of the chair. When in use, the chair should remain inside the base area at all times. A diagram of the base area is shown on the right.
- · The chair must be used with the provided safety strap attached to the chair and stand, as shown in Step 7.
- This item must be used with all provided parts. Install all parts in accordance with the assembly instructions and inspect the stand before use.
- When securing the chair to the stand, only loop the safety strap around the frame of the chair. Never loop the safety strap around the rattan material of the chair, as it will break the rattan material, which may cause it to unravel.
- · Always inspect the stand and hardware for damage before each use. Ensure all hardware is securely installed and tightened before every use.