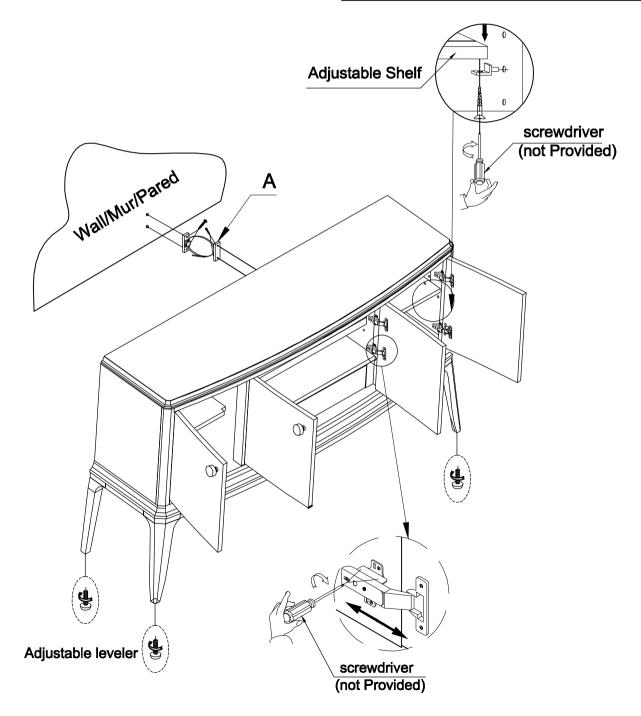

## **ASSEMBLY INSTRUCTION**

Item: 6900-75907-89 Server

Thank you for purchasing this quality product. Be sure to unpack carefully looking for small parts which may have come loose during shipment.

Read all instruction and study the drawing carefully before starting the assembly process.

## HARDWARE PACK

| $\neg$               |      | т.  |   | IST |
|----------------------|------|-----|---|-----|
| $\boldsymbol{\nu}_L$ | ۱₩   | ' ' |   |     |
|                      | 7I 1 |     | _ |     |

| NO. | DRAWING | DESCRIPTION            | SIZE | QTY  | NO. | DRAWING | DESCRIPTION      | QTY  |
|-----|---------|------------------------|------|------|-----|---------|------------------|------|
| Α   |         | Anti tip hardware pack |      | 1set | 1   |         | Cabinet          | 1pc  |
|     |         |                        |      |      | 2   |         | Adjustable Shelf | 3pcs |