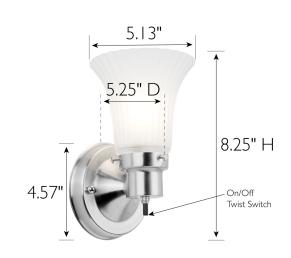

**ASSEMBLED DIMENSIONS:** 8.25" H × 5.25" L × 5.13" D

WEIGHT: 1.83 lbs.

**BACKPLATE DIMENSIONS:** 4.57" H × 4.57" W

CANOPY/PLATE DIMENSIONS: N/A

**GLASS/SHADE DIMENSIONS:** 5.12" H × " L × 5.08" D

**GLASS/SHADE MATERIAL:** Glass GLASS/SHADE TYPE: Frosted **GLASS/SHADE COLOR:** N/A