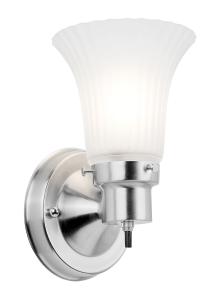

## The Village 1-Light Wall Sconce Satin Nickel

## **SPECIFICATIONS**

MOUNTING: Wall Mount

SLOPED CEILING ADAPTABLE:

LAMPTYPE I: I lamp 60W Incandescent A19

**BULB INCLUDED:** No WATTS PER BULB: 60W

TOTAL WATTAGE: 60W

DIMMABLE: Yes MATERIAL CONSTRUCTION: Steel

**ASSEMBLED DIMENSIONS:** 8.25" H × 5.25" L × 5.13" D

WEIGHT: 1.83 lbs.

**BACKPLATE DIMENSIONS:** 4.57" H × 4.57" W

CANOPY/PLATE DIMENSIONS: N/A

**GLASS/SHADE DIMENSIONS:** 5.12" H × " L × 5.08" D

**GLASS/SHADE MATERIAL:** Glass GLASS/SHADE TYPE: Frosted **GLASS/SHADE COLOR:** N/A