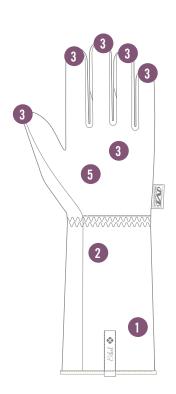

#### **ELASTIC CUFF**

Extended gauntlet cuffs protect against thorns and branches.

#### **FEATURES**

- Gauntlet cuffs protect your arms from thorns and branches while you work.
- 2. Thorn-resistant Nylon shell.
- 3. Touchscreen capable synthetic leather keep you connected.
- Pinched fingertip construction repositions vulnerable seams for added fingertip durability.
- Two-piece palm design eliminates material bunching when working with hand tools.
- Conveniently placed seed pocket at the top of each cuff.