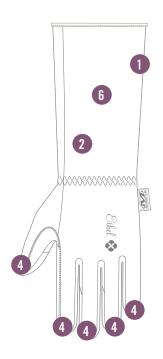

#### **ELASTIC CUFF**

Extended gauntlet cuffs protect against thorns and branches.

#### **FEATURES**

- Gauntlet cuffs protect your arms from thorns and branches while you work.
- 2. Thorn-resistant Nylon shell.
- 3. Touchscreen capable synthetic leather keep you connected.
- Pinched fingertip construction repositions vulnerable seams for added fingertip durability.
- Two-piece palm design eliminates material bunching when working with hand tools.
- Conveniently placed seed pocket at the top of each cuff.