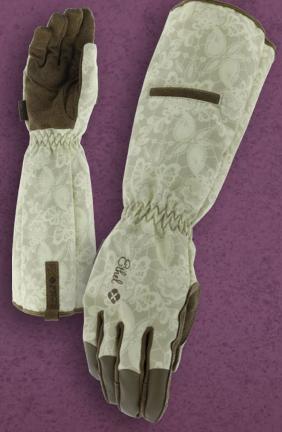

## **GARDENING HAND PROTECTION**

Ethel Garden Rose gloves offer even greater resilience against thorns and branches when deadheading flowers out of bloom. Caramel-colored synthetic leather palm and fingertips accent the lightweight nylon floral print, keeping hands and arms protected, and sophisticated.

#### **ELASTIC CUFF**

Extended gauntlet cuffs protect against thorns and branches.

#### **FEATURES**

- Gauntlet cuffs protect your arms from thorns and branches while you work.
- 2. Thorn-resistant Nylon shell.
- 3. Touchscreen capable synthetic leather keep you connected.
- Pinched fingertip construction repositions vulnerable seams for added fingertip durability.
- Two-piece palm design eliminates material bunching when working with hand tools.
- Conveniently placed seed pocket at the top of each cuff.