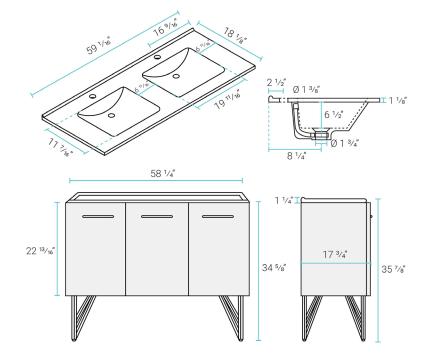

## Specifications:

- N.W: 128.75 lb.

- D: 18 1/8" x W: 59 1/16" x H: 35 7/8"

- Inner Sink: D: 11 <sup>7</sup>/<sub>16</sub>" x W: 19 <sup>11</sup>/<sub>16</sub>" x H: 6 <sup>1</sup>/<sub>2</sub>"

- Basin Depth: 6 1/2"

### **Included Parts:**

- Freestanding Vanity: SM-BV236-C

- Vanity Top Sink: SM-BVP60