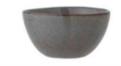

# Manufactoring supplier

Bloomingville A/S Lene Haus Vej 1-5 DK - 7430 lkast Ceramirupe, Ceramicas Lda Rua Porto de Linhares, no 12 PT-2460

| Item no.  | 82059338            |
|-----------|---------------------|
| Item name | Sandrine Bowl, Grey |
| Material  | Stoneware           |
| Size      | Ø15xH8 cm           |