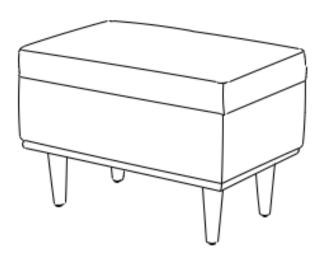

# **Small Storage Ottoman**

MODEL # AXCOT-SLHSM-DCB

# Pre-Assembly Information Model # AXCOT-SLHSM-DCB Part Description B OTTOMAN QTY 1 GTY 4

Step 1

- Place Ottoman (A) upside down on a flat, smooth surface.
   Attach Legs (B) to each corner.

Step 2

1. Turn Ottoman right side up.