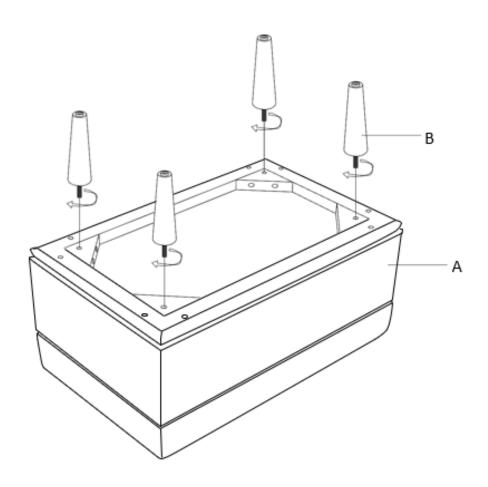

# Pre-Assembly Information Model # AXCOT-SLHSM-DCB Part Description B OTTOMAN QTY 1 GTY 4

Step 1

- Place Ottoman (A) upside down on a flat, smooth surface.
   Attach Legs (B) to each corner.

Step 2

1. Turn Ottoman right side up.