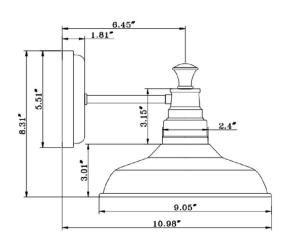

ASSEMBLED DIMENSIONS:  $8.31" \text{ H} \times 10.98" \text{ L} \times 6.45" \text{ D}$ 

WEIGHT: 1.54 lbs.

**BACKPLATE DIMENSIONS:**  $5.51" \text{ H} \times 5.51" \text{ W}$ 

CANOPY/PLATE DIMENSIONS: N/A

**GLASS/SHADE DIMENSIONS:**  $3" H \times 9" L \times 9" D$ 

GLASS/SHADE MATERIAL: Steel
GLASS/SHADE TYPE: Metal
GLASS/SHADE COLOR: White

LED BRIGHTNESS (LUMENS): N/A

LED COLOR CORRELATED TEMPERATURE (CCT): N/A