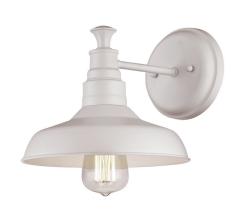

## Kimball I-Light Wall Light White

## **SPECIFICATIONS**

MOUNTING: Wall Mount

SLOPED CEILING ADAPTABLE: No

LAMPTYPE I: Maximum 60W

Medium Base Bulb

BULB INCLUDED: No WATTS PER BULB: N/A

TOTAL WATTAGE: 60W DIMMABLE: Yes

MATERIAL CONSTRUCTION: Steel