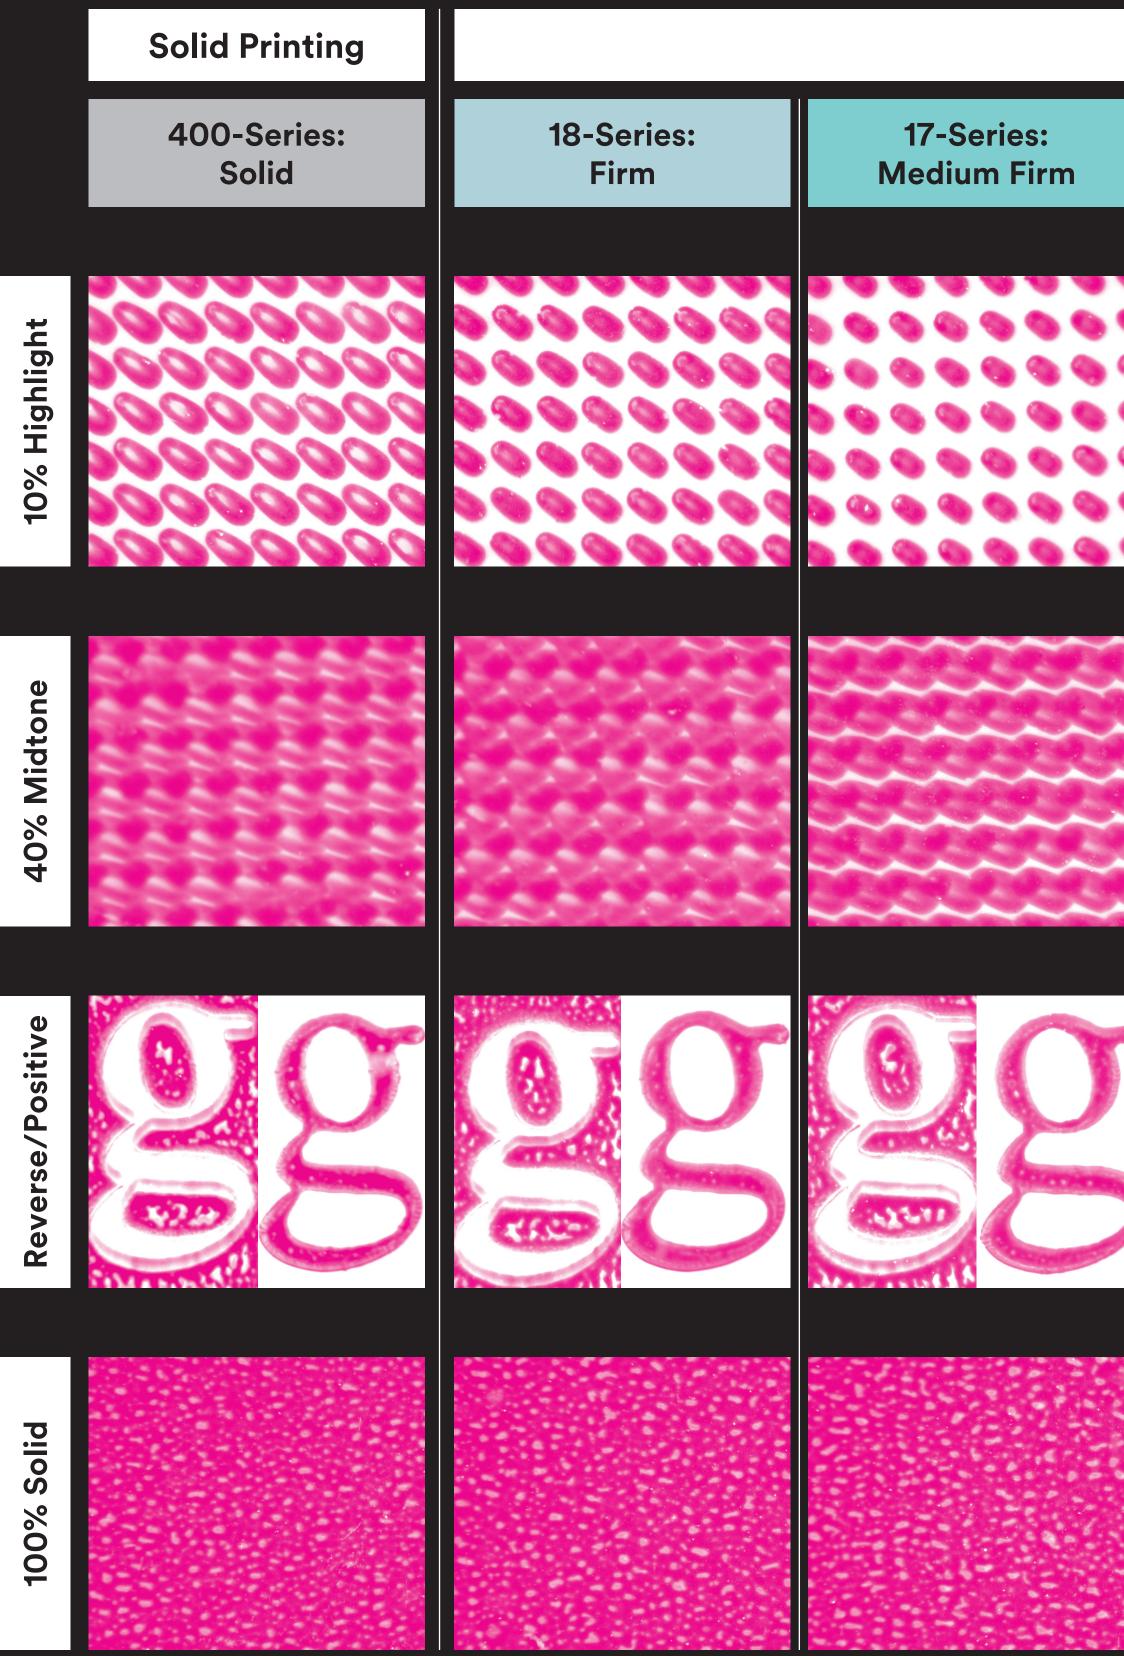

## **3M<sup>™</sup> Flexographic Plate Mounting Tapes** Keep the presses running.

3M Industrial Adhesives and Tapes Division 3M Center, Building 225-3S-06 St. Paul, MN 55144-1000 3M.com/Flexo

**Magnification:** Dots = 40X; Positive/Reverse Type/Solid Ink = 20X Ink: Process Magenta