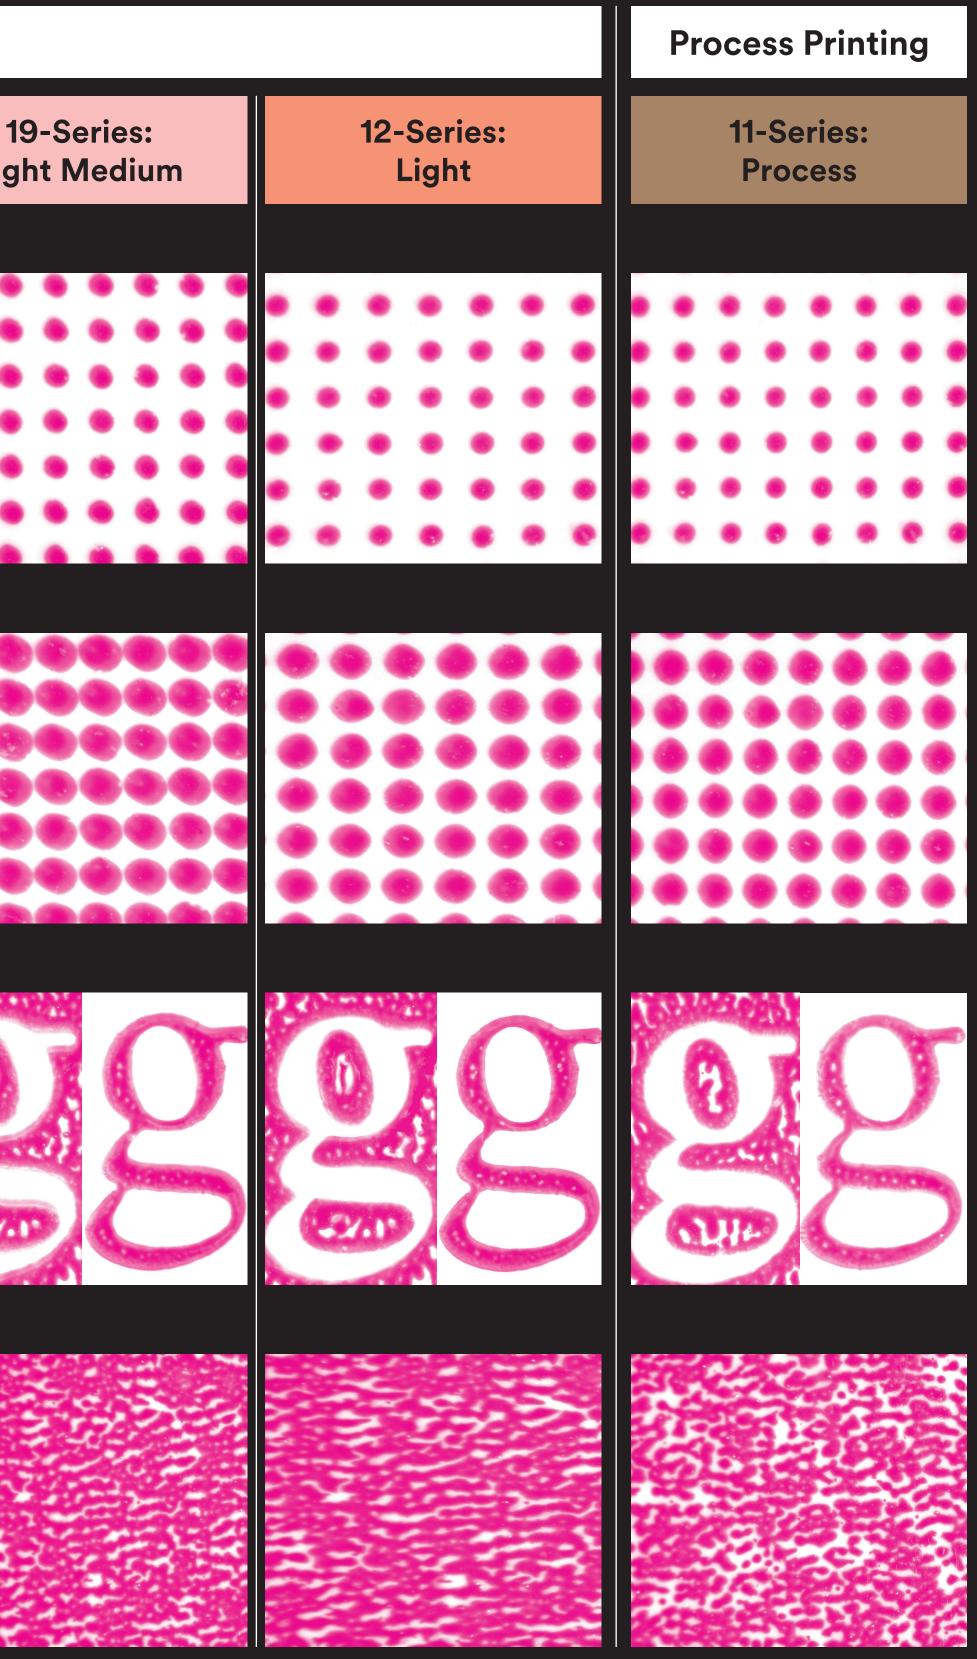

## **3M<sup>™</sup> Flexographic Plate Mounting Tapes** Keep the presses running.

3M Industrial Adhesives and Tapes Division 3M Center, Building 225-3S-06 St. Paul, MN 55144-1000 3M.com/Flexo

**Magnification:** Dots = 40X; Positive/Reverse Type/Solid Ink = 20X Ink: Process Magenta

## **Combination Printing**

|     | 15-Series:<br>Medium | 10-Series:<br>Standard | 13-Series:<br>Medium Soft | 1<br>Lig |
|-----|----------------------|------------------------|---------------------------|----------|
| 9   | 0000                 |                        |                           |          |
| 00  |                      |                        |                           |          |
| 000 | 0000000              |                        |                           |          |
|     |                      |                        |                           |          |
|     |                      |                        |                           |          |
|     |                      |                        |                           |          |
|     |                      |                        |                           | Real     |
|     |                      |                        |                           |          |
| 2   |                      |                        |                           | 527.     |
|     |                      |                        |                           |          |
|     |                      |                        |                           |          |
|     |                      |                        |                           |          |
|     |                      |                        |                           |          |