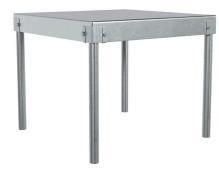

#### **Quick Assembly**

Minimal components allow for rapid assembly.

## SCAN FOR VIDEO DEMONSTRATION

| Part Code | Size  | Gauge          | Load (LBS) | Packaging | <b>CTNR/Pallet</b> |
|-----------|-------|----------------|------------|-----------|--------------------|
| J36206    | 18″   | 16             | 2,000      | Boxed     | 1/64               |
| J36207    | 21.5″ | 16             | 2,205      | Boxed     | 1/44               |
| J36208    | 24″   | 0.10" (2.5 mm) | 2,300      | Boxed     | 1/32               |
| J36209    | 30″   | 0.12" (3.0 mm) | 2,400      | Boxed     | 1/18               |
| J36210    | 34″   | 0.12″ (3.0 mm) | 2,800      | Boxed     | 1/16               |