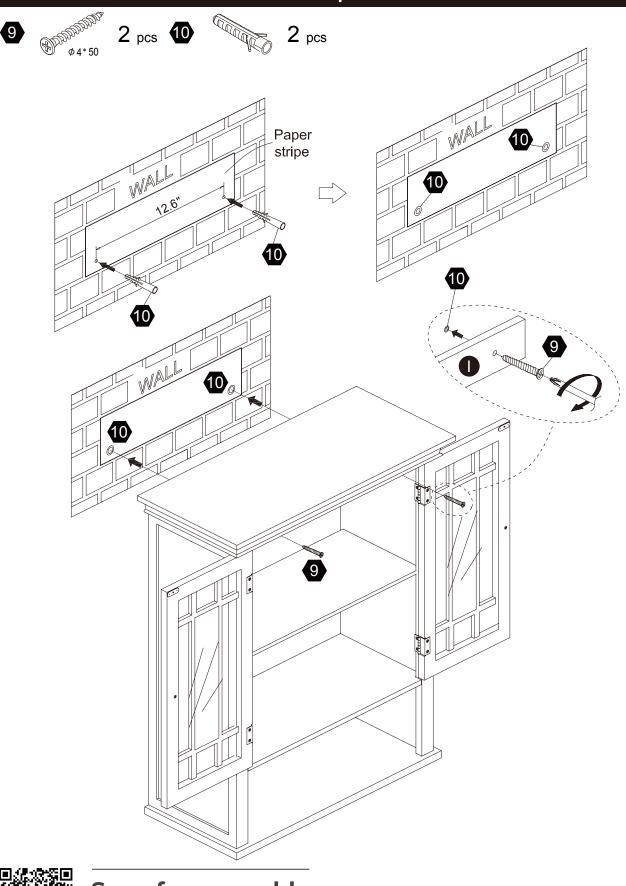

### Hardware

12 PCS

4 PCS

4 PCS

1 PC

8 PCS

2 sets

Ø3\*12 D=7

Ø4\*50mm

12 PCS

4 PCS

4 PCS

2 PCS

instructions.