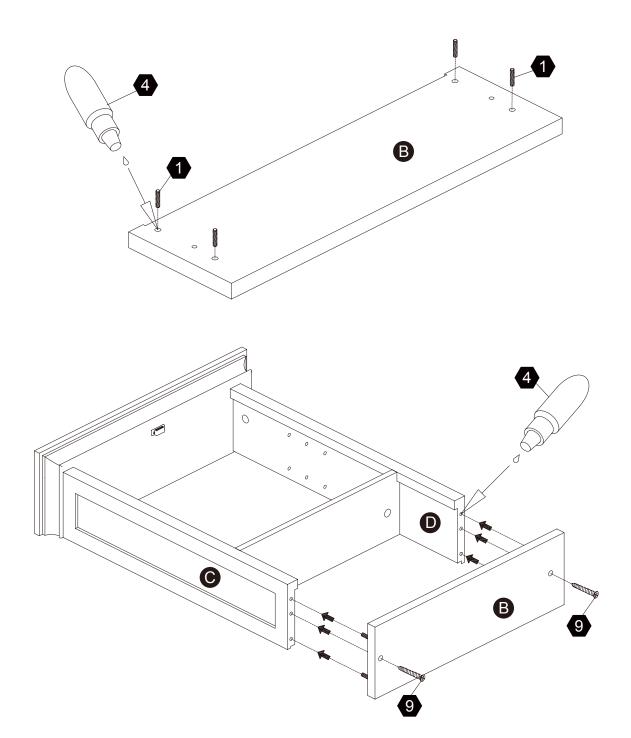

rst page of this instruction, e.g. TD-12345A) and the order number ready, give us a call or email us through our customer care support! We are always ready to assist you!

# **Exploded Drawing**





#### **Product Parts**





















1PC

1PC

1PC

1 PC

1PC

















1PC

1PC

1 PC

1 PC



Scan for assembly instructions.



#### **▲** Care Instructions

Dust surface with a dry soft cloth. Do not use window cleaners or cleaning abrasives as they will scratch the surface and could damage the protective coating



#### WARNING

Small parts and sharp edges may be present prior to assembly.

### Hardware

























12 PCS

4 PCS

4 PCS

1 PC

8 PCS

2 sets

















Ø3\*12 D=7

Ø4\*50mm

12 PCS

4 PCS

4 PCS

2 PCS























instructions.