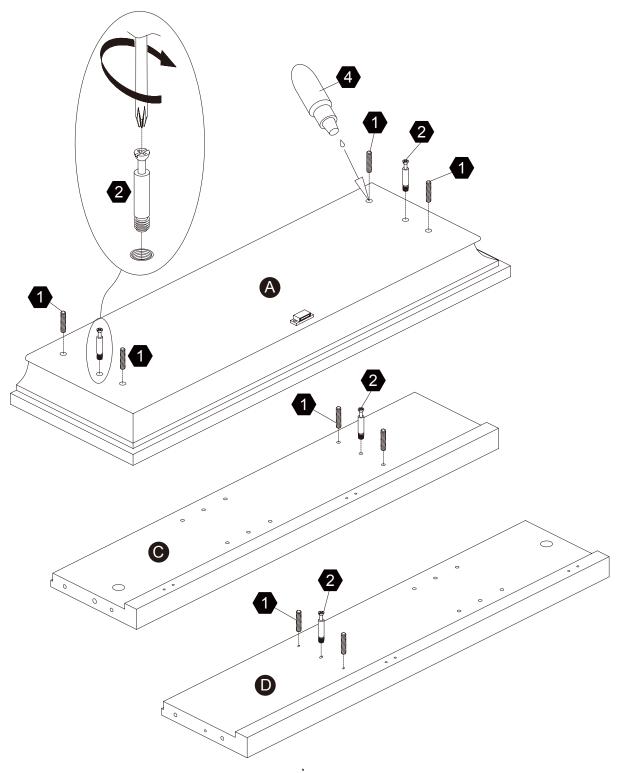

e have your product code (on the first page of this instruction, e.g. TD-12345A) and the order number ready, give us a call or email us through our customer care support! We are always ready to assist you!

# **Exploded Drawing**





#### **Product Parts**





















1PC

1PC

1PC

1 PC

1PC

















1PC

1PC

1 PC

1 PC



Scan for assembly instructions.



#### **▲** Care Instructions

Dust surface with a dry soft cloth. Do not use window cleaners or cleaning abrasives as they will scratch the surface and could damage the protective coating



#### WARNING

Small parts and sharp edges may be present prior to assembly.

### Hardware

























12 PCS

4 PCS

4 PCS

1 PC

8 PCS

2 sets

















Ø3\*12 D=7

Ø4\*50mm

12 PCS

4 PCS

4 PCS

2 PCS























instructions.