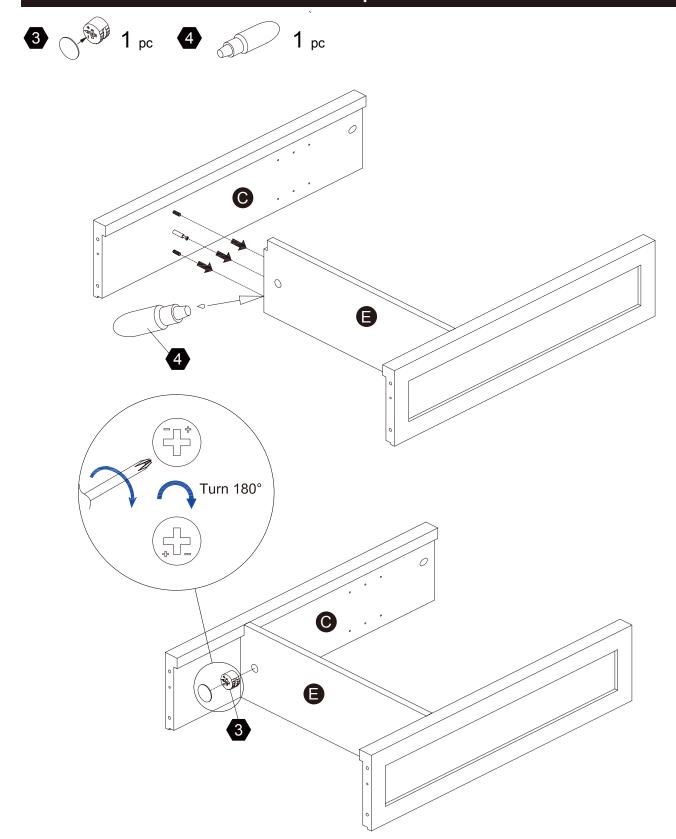

our product code (on the first page of this instruction, e.g. TD-12345A) and the order number ready, give us a call or email us through our customer care support! We are always ready to assist you!

# **Exploded Drawing**





#### **Product Parts**





















1PC

1PC

1PC

1 PC

1PC

















1PC

1PC

1 PC

1 PC



Scan for assembly instructions.



#### **▲** Care Instructions

Dust surface with a dry soft cloth. Do not use window cleaners or cleaning abrasives as they will scratch the surface and could damage the protective coating



#### WARNING

Small parts and sharp edges may be present prior to assembly.

### Hardware

























12 PCS

4 PCS

4 PCS

1 PC

8 PCS

2 sets

















Ø3\*12 D=7

Ø4\*50mm

12 PCS

4 PCS

4 PCS

2 PCS























instructions.