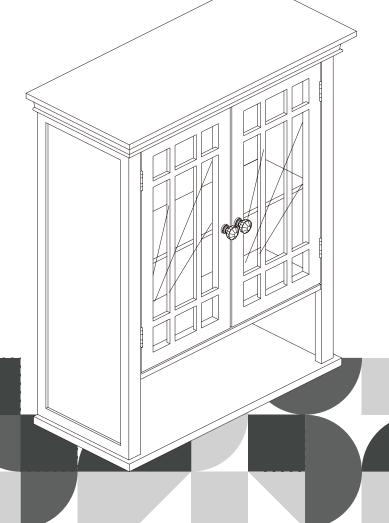

**Extended Warranty Sign Up** 

E-1

Welcome

home!

ELG-527/532

TEAMSON HOME
Wall Cabinet with
2 Doors