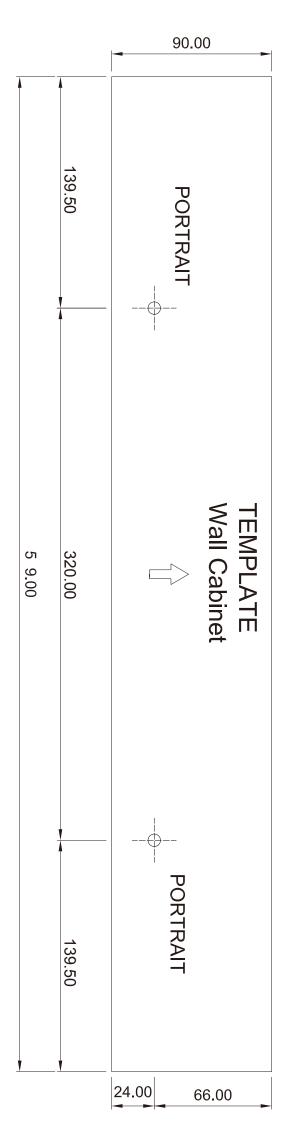

instruction, e.g. TD-12345A) and the order number ready, give us a call or email us through our customer care support! We are always ready to assist you!

# **Exploded Drawing**





#### **Product Parts**





















1PC

1PC

1PC

1 PC

1PC

















1PC

1PC

1 PC

1 PC



Scan for assembly instructions.



#### **▲** Care Instructions

Dust surface with a dry soft cloth. Do not use window cleaners or cleaning abrasives as they will scratch the surface and could damage the protective coating



#### WARNING

Small parts and sharp edges may be present prior to assembly.

### Hardware

























12 PCS

4 PCS

4 PCS

1 PC

8 PCS

2 sets

















Ø3\*12 D=7

Ø4\*50mm

12 PCS

4 PCS

4 PCS

2 PCS























instructions.