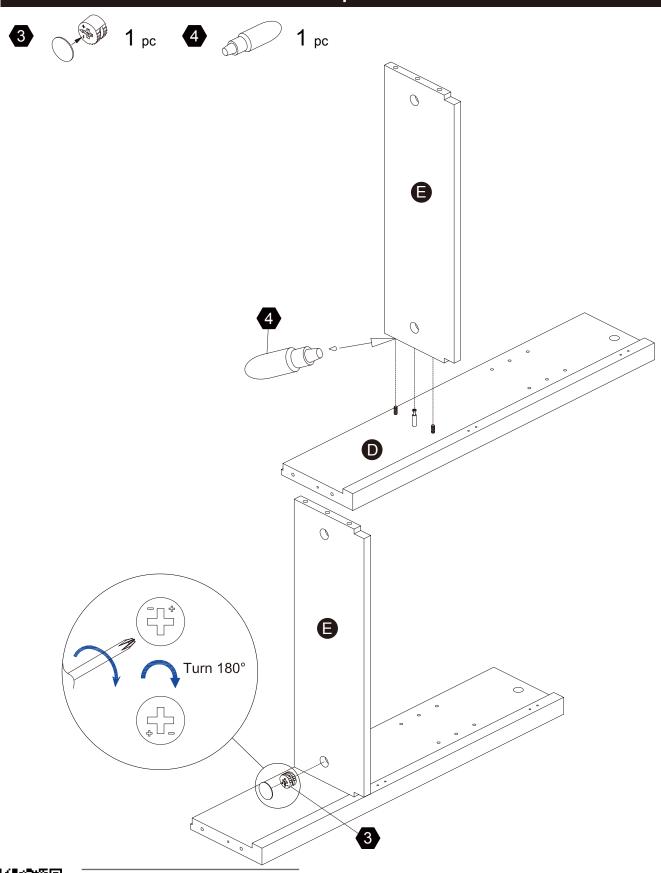

ve your product code (on the first page of this instruction, e.g. TD-12345A) and the order number ready, give us a call or email us through our customer care support! We are always ready to assist you!

# **Exploded Drawing**





#### **Product Parts**





















1PC

1PC

1PC

1 PC

1PC

















1PC

1PC

1 PC

1 PC



Scan for assembly instructions.



#### **▲** Care Instructions

Dust surface with a dry soft cloth. Do not use window cleaners or cleaning abrasives as they will scratch the surface and could damage the protective coating



#### WARNING

Small parts and sharp edges may be present prior to assembly.

### Hardware

























12 PCS

4 PCS

4 PCS

1 PC

8 PCS

2 sets

















Ø3\*12 D=7

Ø4\*50mm

12 PCS

4 PCS

4 PCS

2 PCS























instructions.