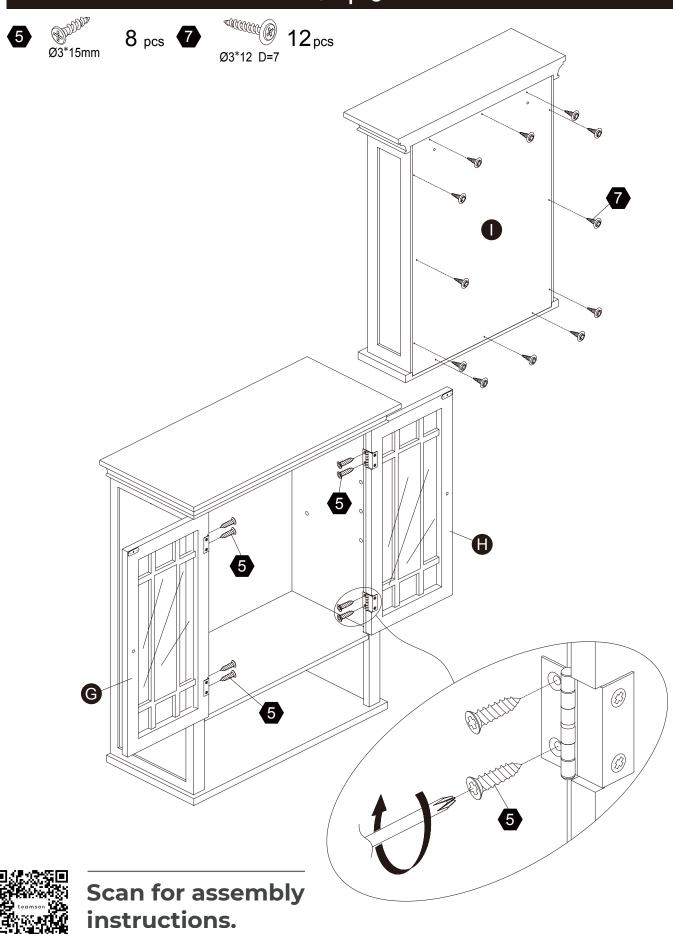

# **Exploded Drawing**

#### **Product Parts**

1PC

1PC

1PC

1 PC

1PC

1PC

1PC

### Hardware

12 PCS

4 PCS

4 PCS

1 PC

8 PCS

2 sets

Ø3\*12 D=7