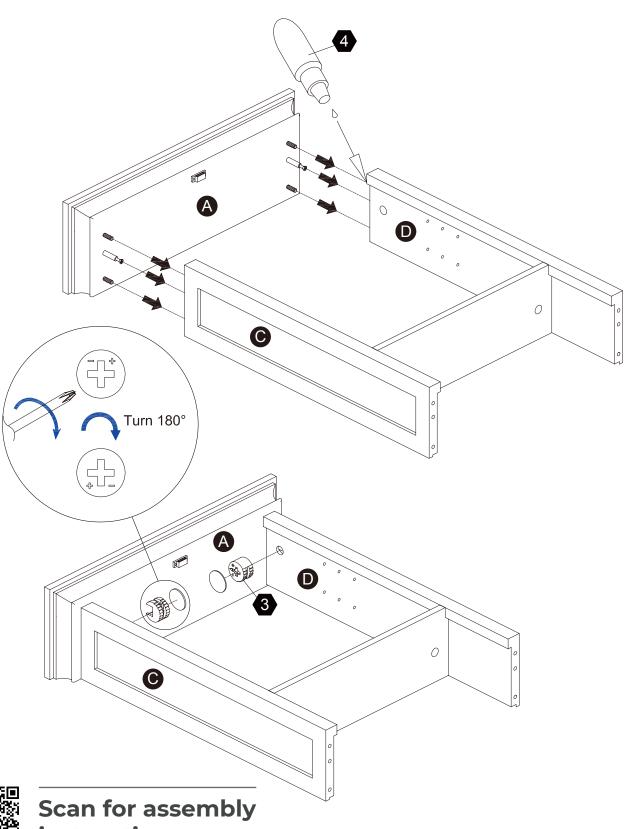

oduct code (on the first page of this instruction, e.g. TD-12345A) and the order number ready, give us a call or email us through our customer care support! We are always ready to assist you!

# **Exploded Drawing**





#### **Product Parts**





















1PC

1PC

1PC

1 PC

1PC

















1PC

1PC

1 PC

1 PC



Scan for assembly instructions.



#### **▲** Care Instructions

Dust surface with a dry soft cloth. Do not use window cleaners or cleaning abrasives as they will scratch the surface and could damage the protective coating



#### WARNING

Small parts and sharp edges may be present prior to assembly.

### Hardware

























12 PCS

4 PCS

4 PCS

1 PC

8 PCS

2 sets

















Ø3\*12 D=7

Ø4\*50mm

12 PCS

4 PCS

4 PCS

2 PCS























instructions.